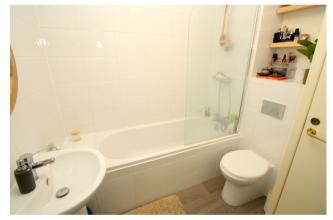

#### Bathroom

Panel enclosed bath with shower over, low level W.C, pedestal wash hand basin, cupboard housing hot water tank, light and extractor.