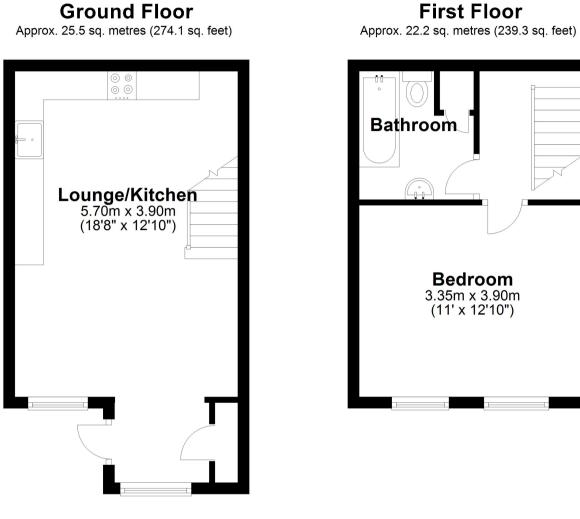

#### Lounge/Diner

Front aspect UPVC double glazed window, light and power points, TV point, engineered Oak flooring, night-storage heater.

#### Kitchen

Range of modern fitted units at eye and base level, butchers-block worktops, sink with mixer tap, built-in oven and hob with extractor over, space for washing machine, dishwasher & fridge/freezer. Partly tiled walls and floor. Understairs alcove.

## **First Floor**

Landing Light point, access to loft space.

#### Bedroom 1

Front aspect UPVC double glazed windows, light and power points, engineered Oak flooring.

#### Bathroom

Panel enclosed bath with shower over, low level W.C, pedestal wash hand basin, cupboard housing hot water tank, light and extractor.

### Outside

**Front Garden** Mainly laid to lawn with pathway to front door.

1 Allocated Parking Bay & Numerous Visitors Bays.

Total area: approx. 47.7 sq. metres (513.4 sq. feet)