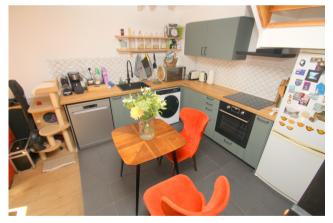

#### Kitchen

Range of modern fitted units at eye and base level, butchers-block worktops, sink with mixer tap, built-in oven and hob with extractor over, space for washing machine, dishwasher & fridge/freezer. Partly tiled walls and floor. Understairs alcove.