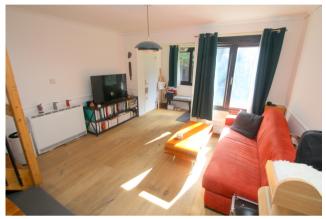

#### Lounge/Diner

Front aspect UPVC double glazed window, light and power points, TV point, engineered Oak flooring, night-storage heater.