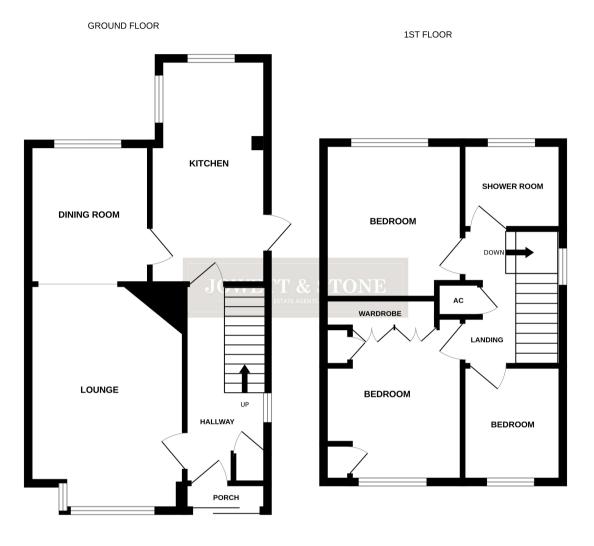

## **Entrance Porch**

**Entrance Hall** 

**Lounge** 15' 9" into bay x 10' 10" max (4.80m x 3.30m)

**Dining Room** 9' 9" x 8' 6" (2.97m x 2.59m)

**Kitchen** 15' 8" x 8' 2" max (4.78m x 2.49m)

Landing

**Bedroom** 12' 11" max to back robes x 9' 11" (3.94m x 3.02m)

**Bedroom** 10' 10" x 9' 10" into rec (3.30m x 3.00m)

Bedroom 8' 1" x 7' 0" (2.46m x 2.13m)

Family Shower Room

External

Garage/Stores 14' 7" x 8' 6" (4.45m x 2.59m)

Rear Garden

Whilst every attempt has been made to ensure the accuracy of the floorplan contained here, measurements of doors, windows, rooms and any other Items are approximate and no responsibility is taken for any error, omission or mis-statement. This plan is for illustrative purposes only and should be used as such by any prospective purchaser. The services, systems and appliances shown have not been tested and no guarantee as to their operability or efficiency can be given. Made with Metropix ©2024