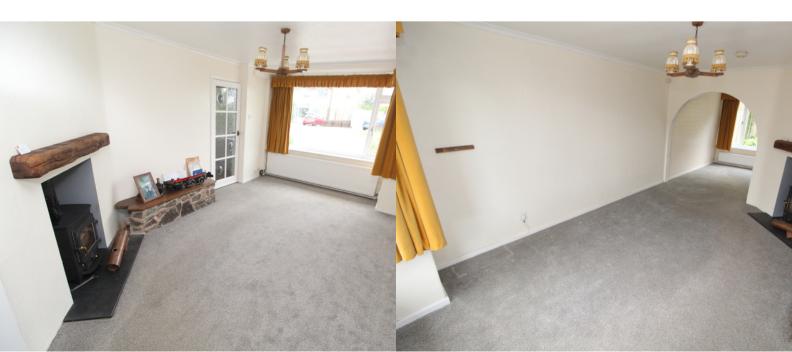

## **PROPERTY DESCRIPTION**

Three bedroom detached property on a superb plot position in a cul de sac location in the sought after village of Cosby. The property briefly comprises of entrance porch, entrance hall, front lounge with log burner and open access to the rear dining room with window to the rear. The ground floor is completed with an extended refitted kitchen with a range of base and wall units and side access door. To the first floor the landing gives access to two double bedrooms, a further single bedroom and a family shower room/wc. The property further benefits from gas fired central heating system and double glazing. Externally the real feature of the property is the rear garden and plot size which extends up the embankment offering keen gardeners the chance to create a fantastic space. To the front of the property there is a gravel display area, driveway with gates leading to a side carport and in turn a garage with up/over door, inspection pit and access through to two further store areas to the rear. Offered with no onward chain. EPC rating is C, Council tax is band C.

## **Entrance Porch**

**Entrance Hall** 

**Lounge** 15' 9" into bay x 10' 10" max (4.80m x 3.30m)

**Dining Room** 9' 9" x 8' 6" (2.97m x 2.59m)

**Kitchen** 15' 8" x 8' 2" max (4.78m x 2.49m)

Landing

**Bedroom** 12' 11" max to back robes x 9' 11" (3.94m x 3.02m)