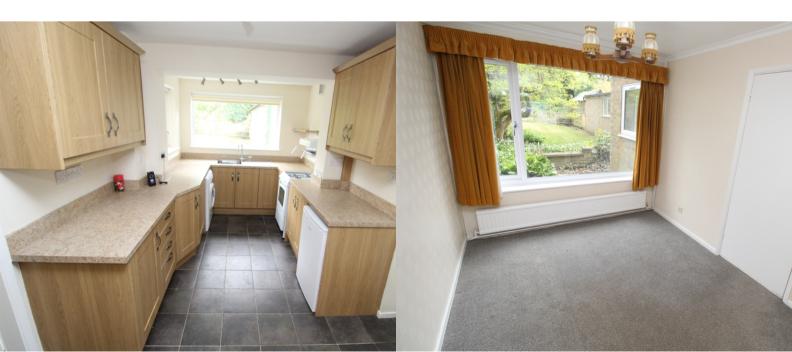

## **PROPERTY DESCRIPTION**

Three bedroom detached property on a superb plot position in a cul de sac location in the sought after village of Cosby. The property briefly comprises of entrance porch, entrance hall, front lounge with log burner and open access to the rear dining room with window to the rear. The ground floor is completed with an extended refitted kitchen with a range of base and wall units and side access door. To the first floor the landing gives access to two double bedrooms, a further single bedroom and a family shower room/wc. The property further benefits from gas fired central heating system and double glazing. Externally the real feature of the property is the rear garden and plot size which extends up the embankment offering keen gardeners the chance to create a fantastic space. To the front of the property there is a gravel display area, driveway with gates leading to a side carport and in turn a garage with up/over door, inspection pit and access through to two further store areas to the rear. Offered with no onward chain. EPC rating is C, Council tax is band C.

## **Entrance Porch**

**Entrance Hall** 

**Lounge** 15' 9" into bay x 10' 10" max (4.80m x 3.30m)

**Dining Room** 9' 9" x 8' 6" (2.97m x 2.59m)

**Kitchen** 15' 8" x 8' 2" max (4.78m x 2.49m)

Landing

**Bedroom** 12' 11" max to back robes x 9' 11" (3.94m x 3.02m)