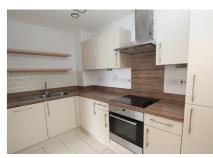

info@anthonydavid.co.uk www.anthonydavid.co.uk (01202 677444

Lounge/Diner 17' 4" x 12' 9" (5.28m x 3.89m)

Balcony 12' 0" x 3' 5" (3.66m x 1.04m)

Kitchen 11' 0" x 6' 6" (3.35m x 1.98m)

Bedroom One 17' 9" x 8' 10" (5.41m x 2.69m)