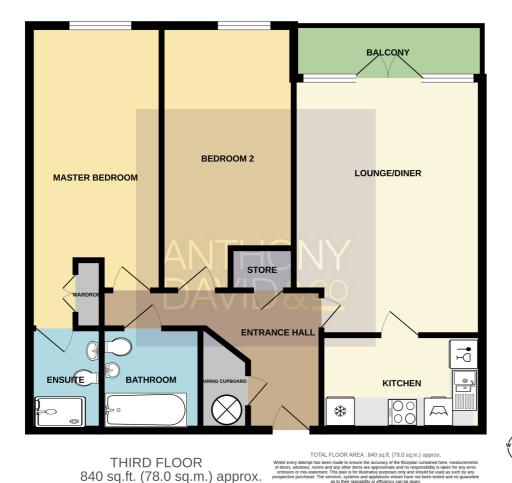

info@anthonydavid.co.uk www.anthonydavid.co.uk (01202 677444

Lounge/Diner 17' 4" x 12' 9" (5.28m x 3.89m)

Balcony 12' 0" x 3' 5" (3.66m x 1.04m)

Kitchen 11' 0" x 6' 6" (3.35m x 1.98m)

Bedroom One 17' 9" x 8' 10" (5.41m x 2.69m)

En-Suite 7' 6" x 4' 10" (2.29m x 1.47m)

Bedroom Two 17' 9" x 9' 0" (5.41m x 2.74m)

Bathroom 6' 8" x 6' 5" (2.03m x 1.96m)

Property Misdescriptions Act 1991

Property details contained herein do not form part or all of an offer or contract. Any measurements are included for guidance only and as such must not be used for the purchase of carpets or fitted furniture. We have not tested any apparatus, equipment, fixtures, fittings or services neither have we confirmed or verified the legal title of the property. All prospective purchasers must satisfy themselves as to the correctness and accuracy of such details provided by us. We accept no liability for any existing or future defects relating to any property.