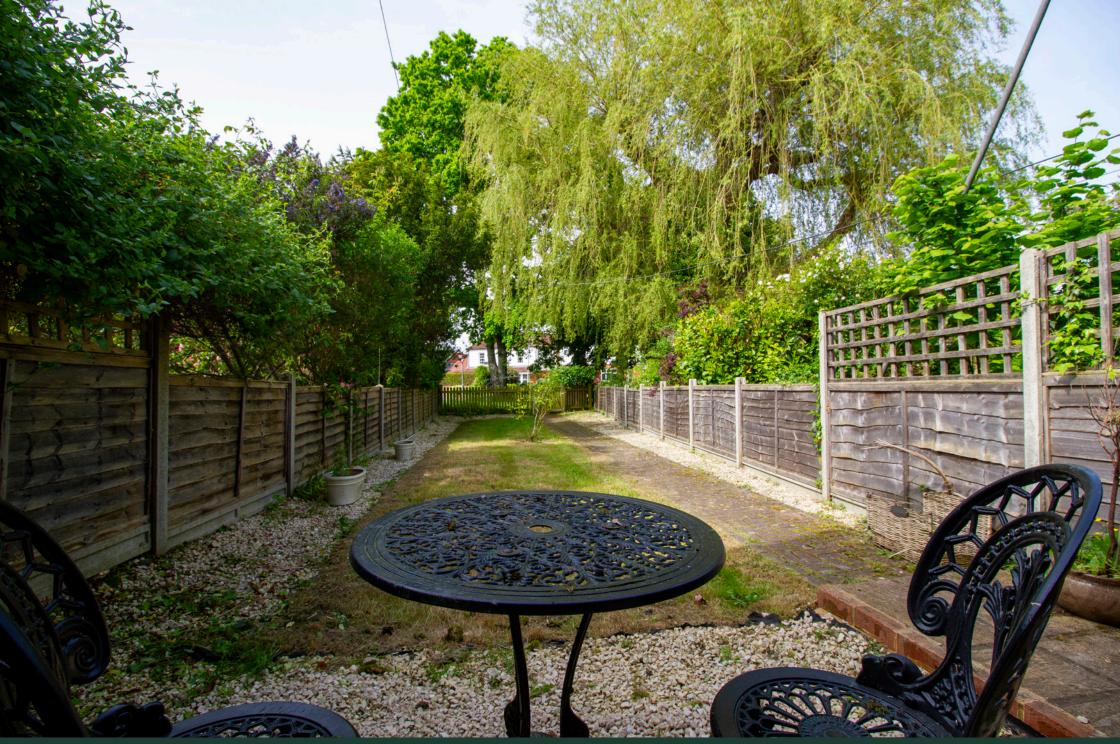

#### Outside

The rear garden has shared access with the other two neighbouring cottages although there is an area laid to paving which is for the sole use of the cottage.

There is access to the garages, one of which belongs to the property.

To the front you have a large area of lawn with a single path that leads to the front door

Additional Information

Council Tax Band C