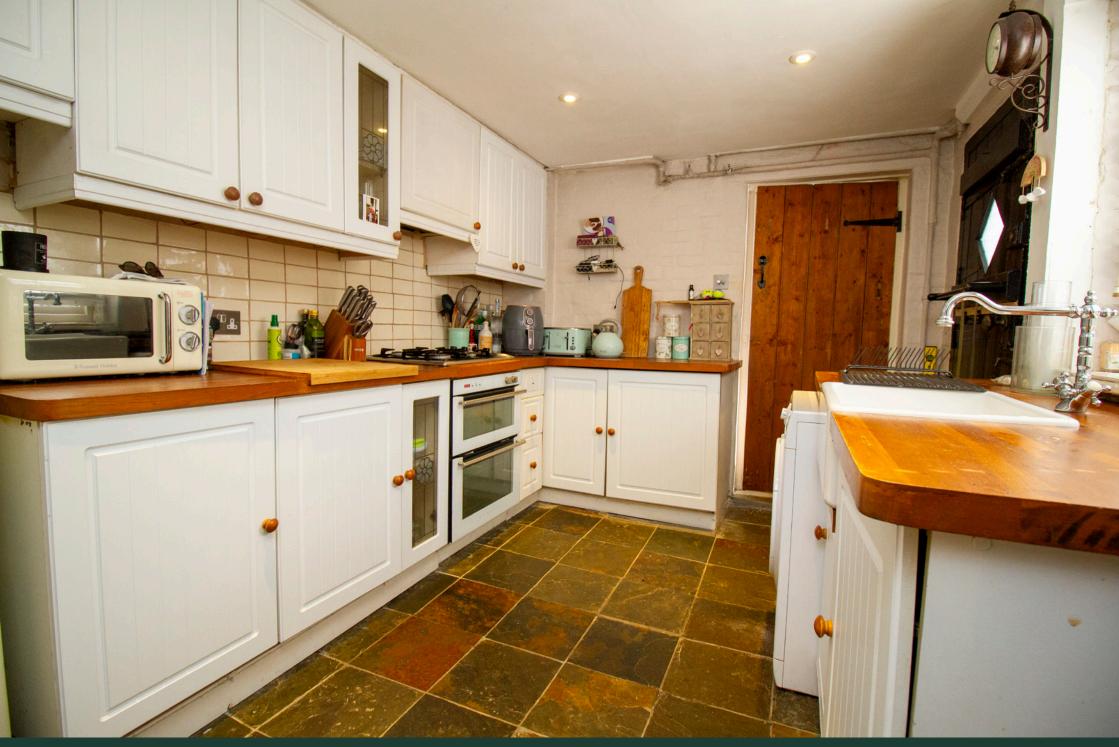

#### **Ground Floor**

The ground floor consists of a front aspect spacious living /dining room with a wood burning stove. A country- style kitchen, equipped with a classic butler sink, built in hob and oven and a door giving access to the rear garden and family bathroom. The spacious bathroom boasts a roll-top bath with shower over.