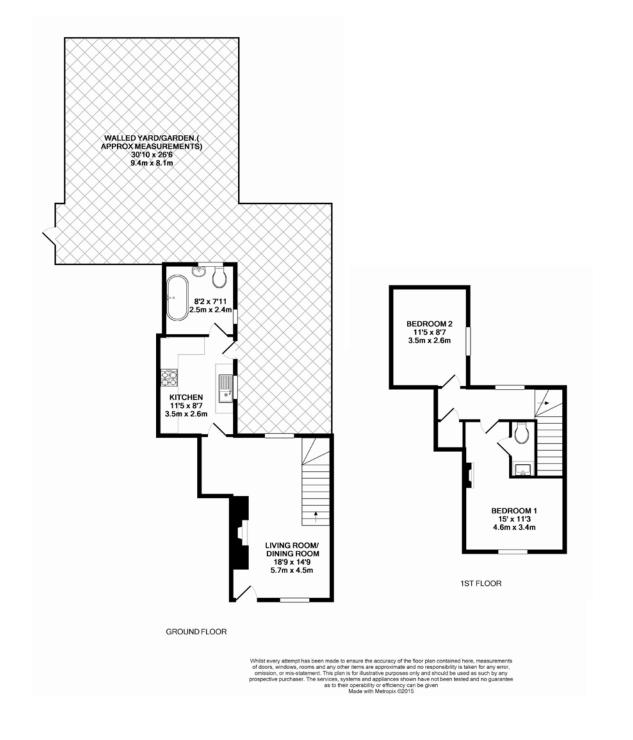

#### **Ground Floor**

The ground floor consists of a front aspect spacious living /dining room with a wood burning stove. A country- style kitchen, equipped with a classic butler sink, built in hob and oven and a door giving access to the rear garden and family bathroom. The spacious bathroom boasts a roll-top bath with shower over.

#### First Floor

On the first floor there are two double bedrooms. Bedroom one boasts an ensuite.

#### Outside

The rear garden has shared access with the other two neighbouring cottages although there is an area laid to paving which is for the sole use of the cottage.

There is access to the garages, one of which belongs to the property.