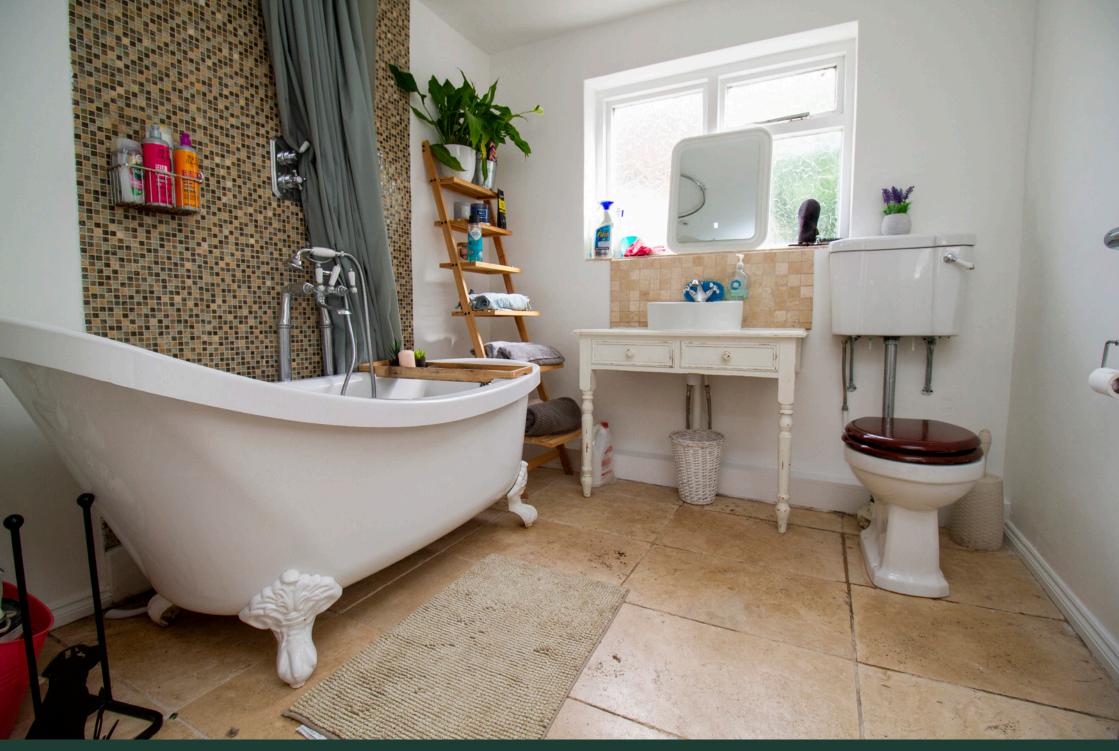

#### **Ground Floor**

The ground floor consists of a front aspect spacious living /dining room with a wood burning stove. A country- style kitchen, equipped with a classic butler sink, built in hob and oven and a door giving access to the rear garden and family bathroom. The spacious bathroom boasts a roll-top bath with shower over.