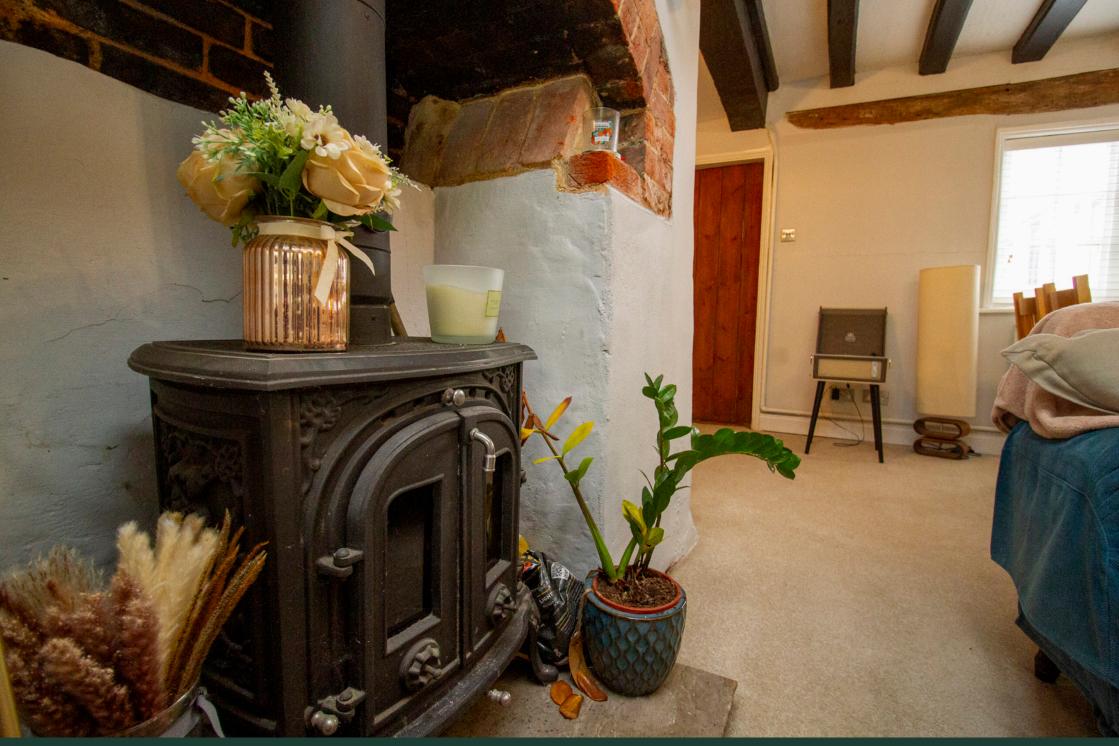

### The Property

A charming two bedroom character property situated in the highly sought after Crookham Village and offered to the market with no onward chain.

This home offers a wealth of character, including exposed beams and an open fire place.

#### **Ground Floor**

The ground floor consists of a front aspect spacious living /dining room with a wood burning stove. A country- style kitchen, equipped with a classic butler sink, built in hob and oven and a door giving access to the rear garden and family bathroom. The spacious bathroom boasts a roll-top bath with shower over.