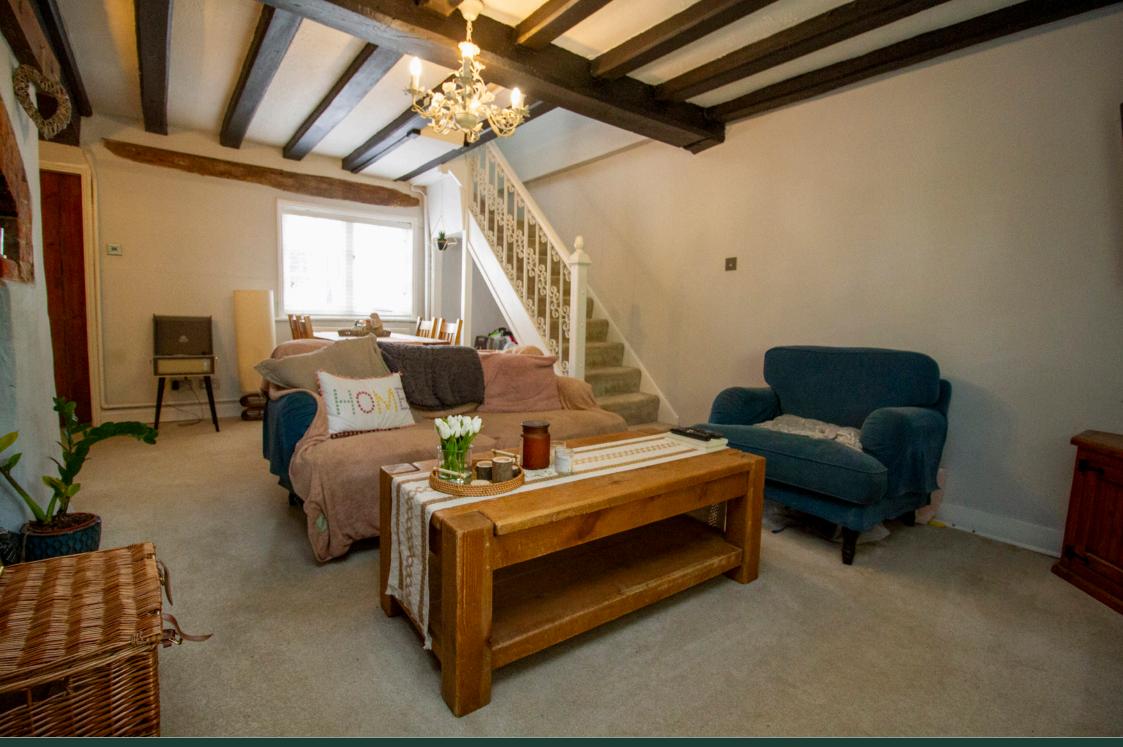

### The Property

A charming two bedroom character property situated in the highly sought after Crookham Village and offered to the market with no onward chain.

This home offers a wealth of character, including exposed beams and an open fire place.

#### **Ground Floor**

The ground floor consists of a front aspect spacious living /dining room with a wood burning stove. A country- style kitchen, equipped with a classic butler sink, built in hob and oven and a door giving access to the rear garden and family bathroom. The spacious bathroom boasts a roll-top bath with shower over.