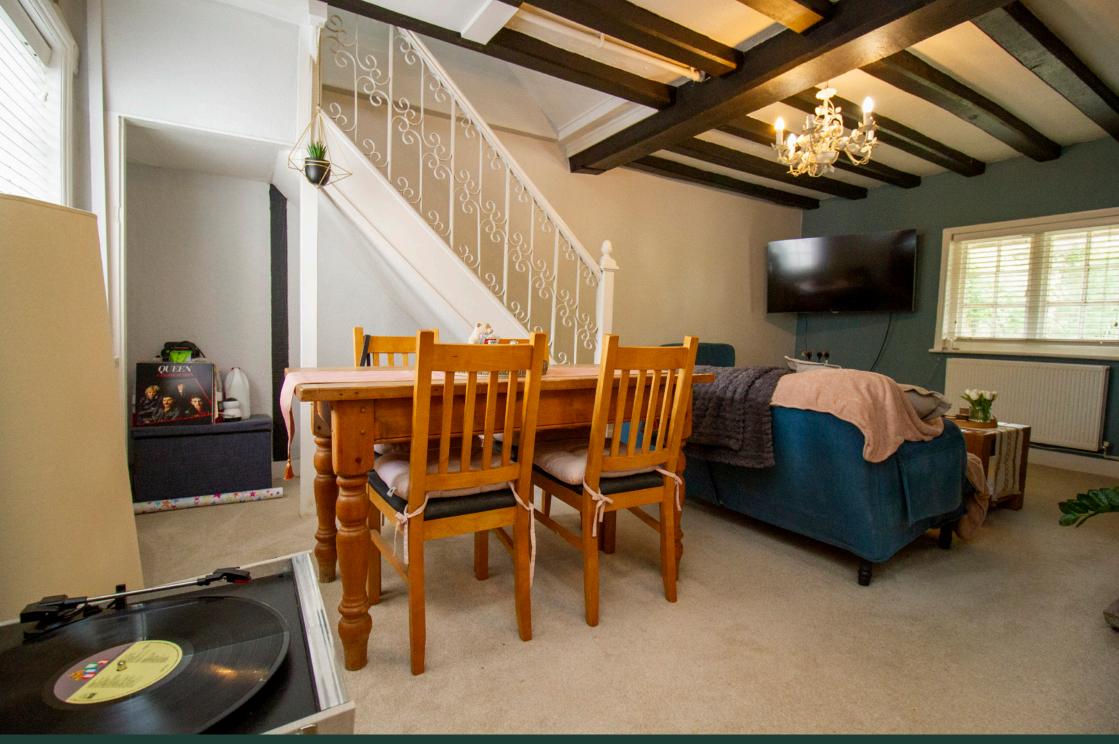

#### **Ground Floor**

The ground floor consists of a front aspect spacious living /dining room with a wood burning stove. A country- style kitchen, equipped with a classic butler sink, built in hob and oven and a door giving access to the rear garden and family bathroom. The spacious bathroom boasts a roll-top bath with shower over.