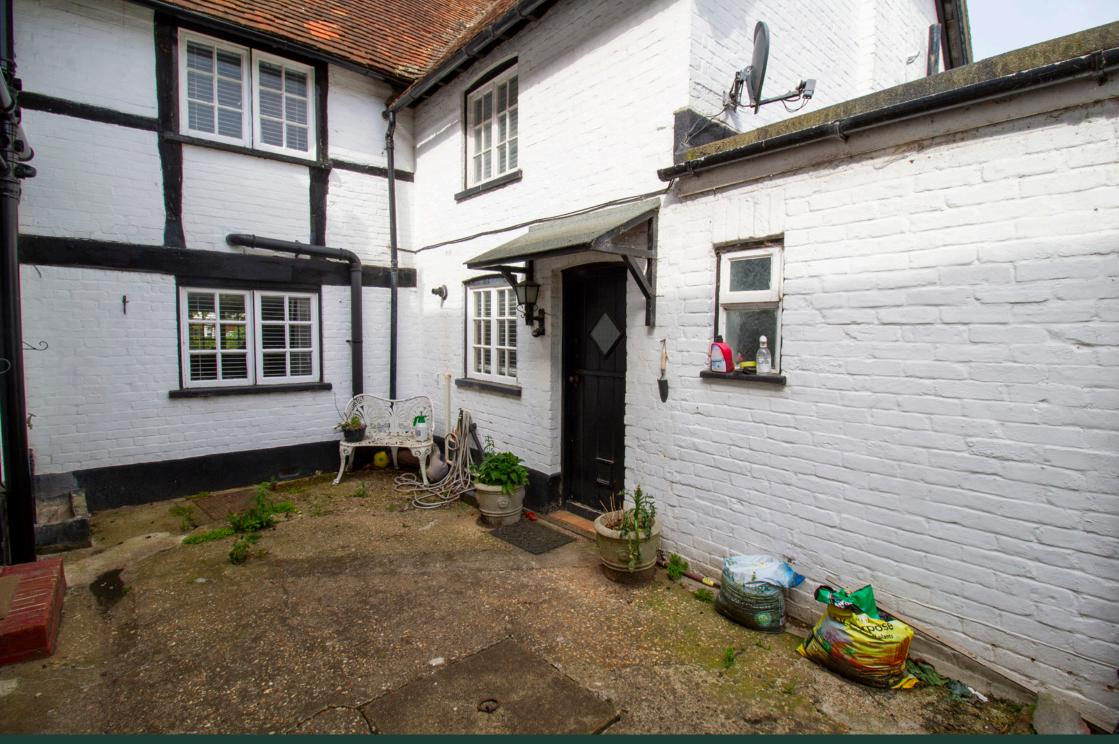

### The Property

A charming two bedroom character property situated in the highly sought after Crookham Village and offered to the market with no onward chain.

This home offers a wealth of character, including exposed beams and an open fire place.

#### **Ground Floor**

The ground floor consists of a front aspect spacious living /dining room with a wood burning stove. A country- style kitchen, equipped with a classic butler sink, built in hob and oven and a door giving access to the rear garden and family bathroom. The spacious bathroom boasts a roll-top bath with shower over.

#### Outside

The rear garden has shared access with the other two neighbouring cottages although there is an area laid to paving which is for the sole use of the cottage.

There is access to the garages, one of which belongs to the property.