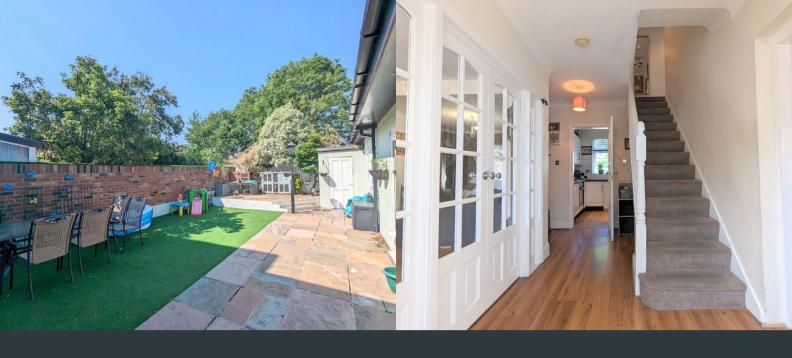

#### **Entrance Hall**

Approached via a front aspect UPVC door, laminate flooring, stairs to first floor, under stair storage space and French doors to;

#### **Utility Room**

Side aspect double glazed window and space for washing machine and dryer. Laminate flooring and wall mounted radiator.

#### Office

Side aspect double glazed French doors, laminate flooring and wall mounted radiator.