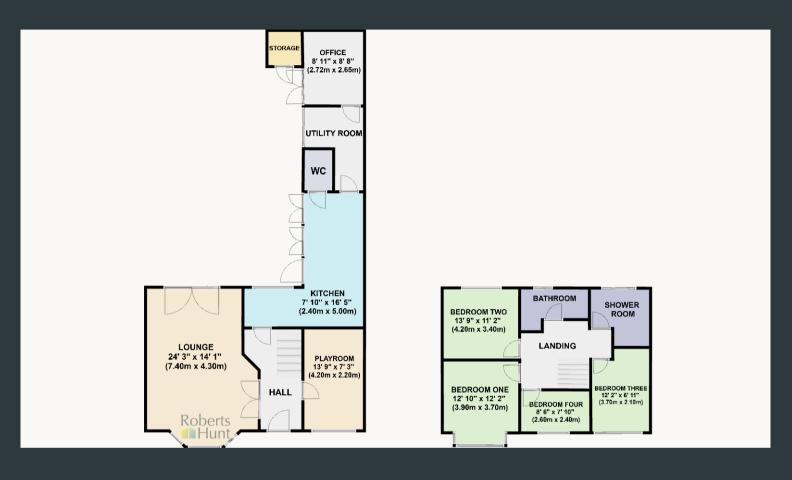

# 2 Whitebridge close, Bedfont . TW14 9HQ

- Entrance Hall
- Spacious Lounge
- Kitchen/ Breakfast Room
- Utility Space
- Rear Office

- Play Room/ Bedroom 5
- Downstairs WC
- Four large Upstair Bedrooms
- 2 Family Bathrooms
- Large West Facing Garden

#### **Entrance Hall**

Approached via a front aspect UPVC door, laminate flooring, stairs to first floor, under stair storage space and French doors to;

### **Living Room**

Front aspect double glazed bay windows and rear French doors to garden, laminate flooring, gas fireplace and wall mounted gas radiator.

# Playroom/ Bedroom 5

Front aspect double glazed window, laminate flooring and wall mounted double radiator.

#### Kitchen/ Breakfast Room

Rear aspect double glazed window, a range of eye and base level units with integrated drainage sink, oven, gas hob, extractor fan and space for American style fridge/ freezer and dishwasher. Laminate flooring and tiled splash backs.

# Family Room

Three side aspect double glazed windows, ample space for dining table and chairs, laminate flooring and wall mounted double radiator.

## Cloakroom

Low level WC, pedestal wash basin, heated towel rail, tiled floor and extractor fan.

#### **Utility Room**

Side aspect double glazed window and space for washing machine and dryer. Laminate flooring and wall mounted radiator.

#### Office

Side aspect double glazed French doors, laminate flooring and wall mounted radiator.

# First Floor Landing

Carpeted flooring, loft hatch, built in airing cupboard and wooden doors to all rooms.

# Principle Bedroom

Front aspect double glazed bay window, wall length fitted wardrobes, carpeted flooring and wall mounted radiator.

#### Bedroom Two

Rear aspect double glazed window, wall length fitted wardrobes and drawers, carpeted flooring and wall mounted radiator.

#### Bedroom Three

Front aspect double glazed windows, laminate flooring and wall mounted radiator.

## Bedroom Four

Front aspect double glazed windows, laminate flooring and wall mounted radiator.

# Bathroom

Rear aspect double glazed window with frosted glass, roll top bath with shower attachment and glass screen, pedestal wash basin, low level WC, heated towel rail, extractor fan. Tiled flooring and walls.

# Shower Room

Rear aspect double glazed window with frosted glass, shower, low level WC, pedestal wash basin, heated towel rail, extractor fan, tiled floor and part tiled walls

Feltham 343, Bedfont Lane, Feltham, TW14 9SD 02088937618 info@robertshunt.co.uk