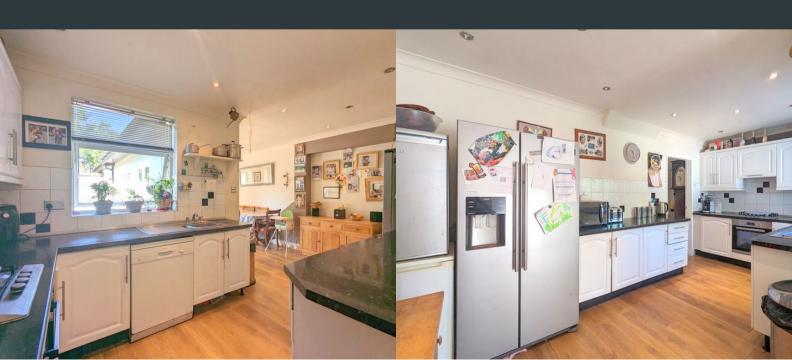

#### Kitchen/ Breakfast Room

Rear aspect double glazed window, a range of eye and base level units with integrated drainage sink, oven, gas hob, extractor fan and space for American style fridge/ freezer and dishwasher. Laminate flooring and tiled splash backs.