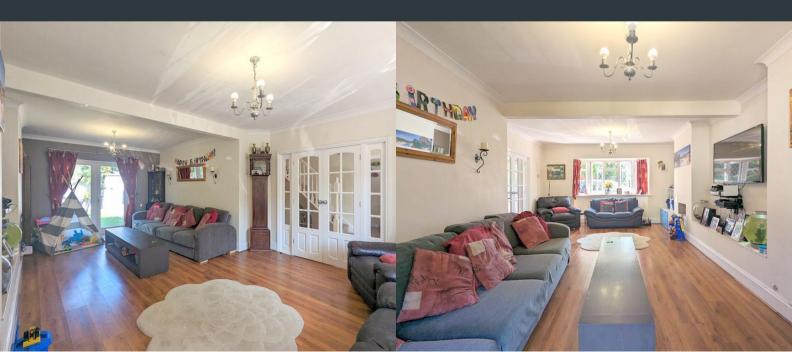

### **Living Room**

Front aspect double glazed bay windows and rear French doors to garden, laminate flooring, gas fireplace and wall mounted gas radiator.

# Family Room

Three side aspect double glazed windows, ample space for dining table and chairs, laminate flooring and wall mounted double radiator.