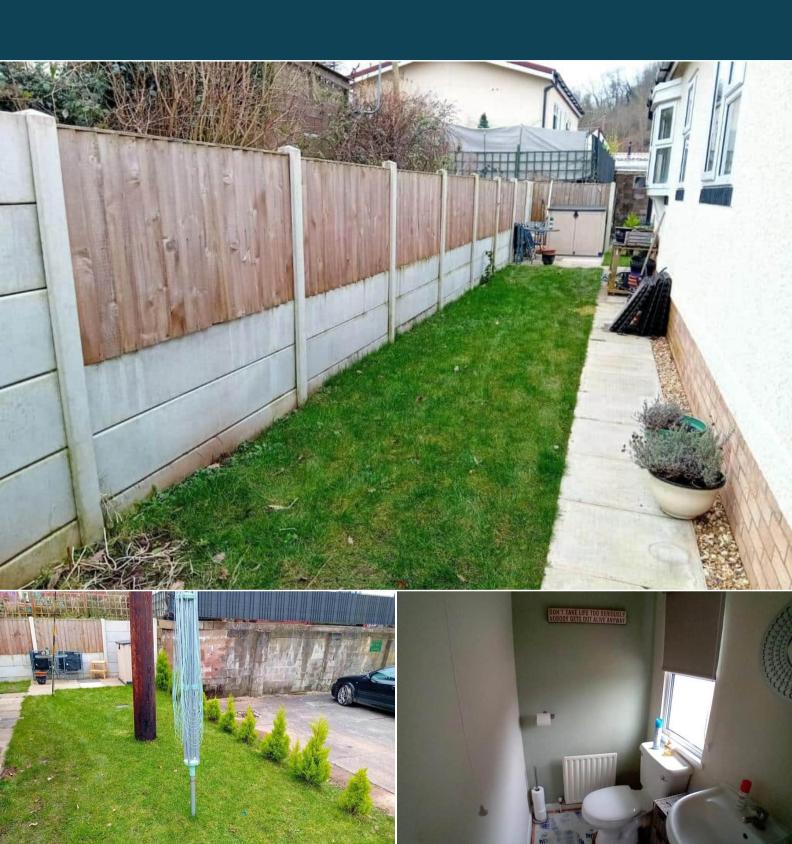

This property is suitable for buyers over 55 years old. The site fees are £180.95 a month.

The interior of this park home comprises a spacious living room, dining room, fitted kitchen, a convenient WC, ample storage space throughout, two bedrooms with ensuite bathrooms, including the master bedroom with built in wardrobes. The exterior of the property is surrounded by a well maintained garden.