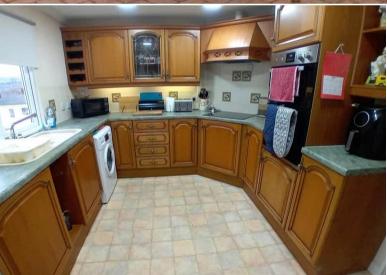

This property is suitable for buyers over 55 years old. The site fees are £180.95 a month.

The interior of this park home comprises a spacious living room, dining room, fitted kitchen, a convenient WC, ample storage space throughout, two bedrooms with ensuite bathrooms, including the master bedroom with built in wardrobes. The exterior of the property is surrounded by a well maintained garden.