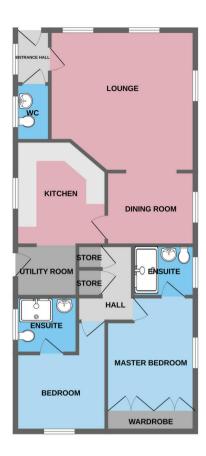

This property is suitable for buyers over 55 years old. The site fees are £180.95 a month.

The interior of this park home comprises a spacious living room, dining room, fitted kitchen, a convenient WC, ample storage space throughout, two bedrooms with ensuite bathrooms, including the master bedroom with built in wardrobes. The exterior of the property is surrounded by a well maintained garden.