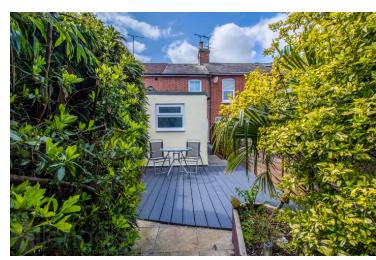

#### Rear Garden

The property enjoys a generous rear garden which is enclosed by panel fencing and offers a decked area, as well as a patio area and garden shed. There is also a right of access located to the rear of the garden.