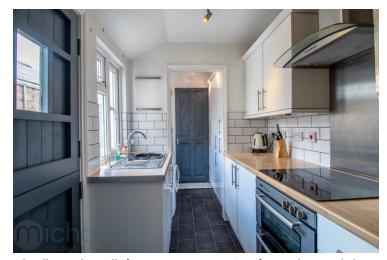

## Kitchen

7' 1" x 5' 10" (2.16m x 1.78m) With stable door to side, UPVC double glazed window to side, a range of matching eye level and base units with worktops over, inset sink and drainer, in-built oven with hob and extractor hood over, open to;