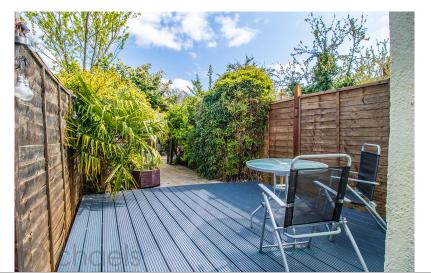

#### Rear Garden

The property enjoys a generous rear garden which is enclosed by panel fencing and offers a decked area, as well as a patio area and garden shed. There is also a right of access located to the rear of the garden.