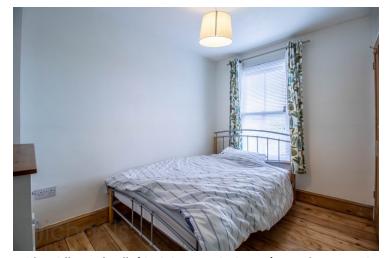

#### **Bedroom Two**

 $10'\ 10''\ x\ 7'\ 7''\ (3.30m\ x\ 2.31m)$  With UPVC double glazed window to rear, radiator, built in cupboard.