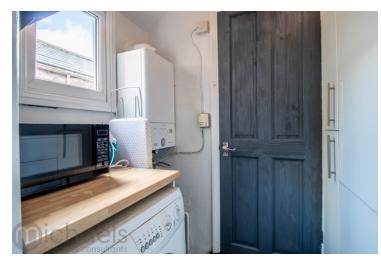

## Kitchen

7' 1" x 5' 10" (2.16m x 1.78m) With stable door to side, UPVC double glazed window to side, a range of matching eye level and base units with worktops over, inset sink and drainer, in-built oven with hob and extractor hood over, open to;

## **Utility Area**

With UPVC double glazed window to side, worktop with space for washing machine under.