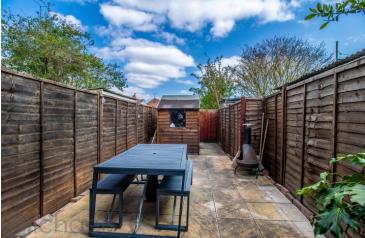

#### Rear Garden

The property enjoys a generous rear garden which is enclosed by panel fencing and offers a decked area, as well as a patio area and garden shed. There is also a right of access located to the rear of the garden.