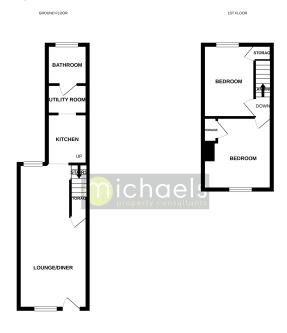

ow to rear, heated towel rail, wash hand band, low level WC, panelled bath with shower screen and shower over, part tiled walls.

## First Floor

## Landing

With doors to;

# Property Details.

#### **Bedroom One**



 $10'\ 0''\ x\ 9'\ 11''\ (3.05m\ x\ 3.02m)$  With UPVC double glazed window to front, wood floor, radiator, built in cupboard, cast iron fireplace.

#### **Bedroom Two**



 $10'\ 10''\ x\ 7'\ 7''\ (3.30m\ x\ 2.31m)$  With UPVC double glazed window to rear, radiator, built in cupboard.

## **Outside**

#### Rear Garden





The property enjoys a generous rear garden which is enclosed by panel fencing and offers a decked area, as well as a patio area and garden shed. There is also a right of access located to the rear of the garden.

# Property Details.

#### **Floorplans**



#### Location



We have not carried out a structural survey and the services, appliances and specific fittings have not been tested. All photographs, measurements, floor plans and distances referred to are given as a guide only and should not be relied upon for the purchase of carpets or any other fixtures or fittings. Gardens, roof terraces, balconies and communal gardens as well as tenure and lease details cannot have their accuracy guaranteed for intending purchasers. Lease details, service ground rent (where applicable) are given as a guide only and should be checked and confirmed by your solicitor prior to exchange of contracts.