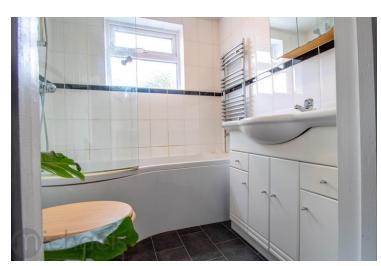

#### **Bathroom**

With UPVC double glazed obscure window to rear, heated towel rail, wash hand band, low level WC, panelled bath with shower screen and shower over, part tiled walls.