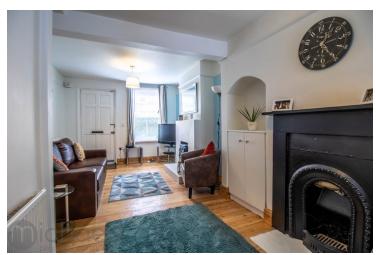

## **Open Lounge/Diner**

21' 1" x 10' 0" (6.43m x 3.05m) With UPVC double glazed window to front and rear, wood flooring, two radiators, stairs rising to first floor with storage cupboard under, open to;