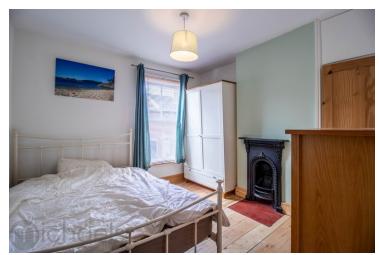

#### **Bedroom One**

 $10'\ 0''\ x\ 9'\ 11''\ (3.05m\ x\ 3.02m)$  With UPVC double glazed window to front, wood floor, radiator, built in cupboard, cast iron fireplace.