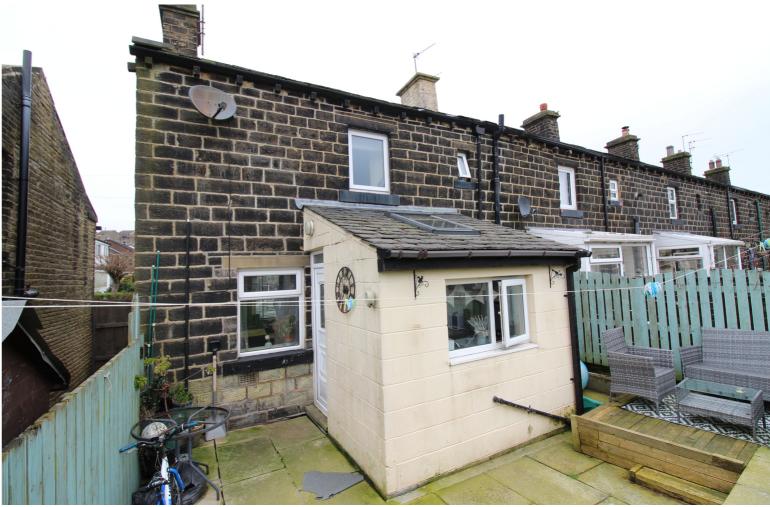

## **FULL DESCRIPTION**

Day & Co are pleased to be marketing this well presented, two bedroom extended end through terrace property situated in the popular village location of Denholme with handy access to village amenities. The accommodation comprises of an entrance hall giving access to a good sized L shape lounge/diner, double glazed window to the front and rear. The kitchen has modern range of base and wall mounted units, double glazed roof and rear window, rear door. Further kitchen area leading to cellar. To the first floor there are two bedrooms, both with built in storage and the bathroom which has a modern suite in white comprising of a bath with shower over, wash hand basin, double glazed window to the front. Seperate w.c with double glazed window. Gas central heating. Outside there is a small frontage yard and to the rear a pleasant patio yard with countryside outlook. Internal viewing advised.