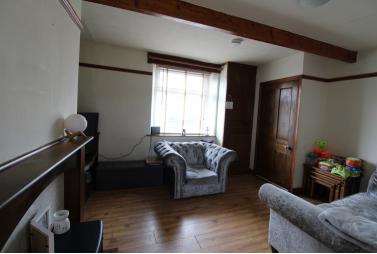

## **FULL DESCRIPTION**

Day & Co are pleased to be marketing this well presented, two bedroom extended end through terrace property situated in the popular village location of Denholme with handy access to village amenities. The accommodation comprises of an entrance hall giving access to a good sized L shape lounge/diner, double glazed window to the front and rear. The kitchen has modern range of base and wall mounted units, double glazed roof and rear window, rear door. Further kitchen area leading to cellar. To the first floor there are two bedrooms, both with built in storage and the bathroom which has a modern suite in white comprising of a bath with shower over, wash hand basin, double glazed window to the front. Seperate w.c with double glazed window. Gas central heating. Outside there is a small frontage yard and to the rear a pleasant patio yard with countryside outlook. Internal viewing advised.