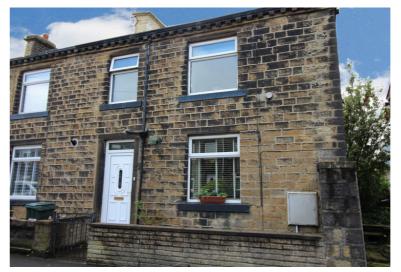

## **FULL DESCRIPTION**

Day & Co are pleased to be marketing this well presented, two bedroom extended end through terrace property situated in the popular village location of Denholme with handy access to village amenities. The accommodation comprises of an entrance hall giving access to a good sized L shape lounge/diner, double glazed window to the front and rear. The kitchen has modern range of base and wall mounted units, double glazed roof and rear window, rear door. Further kitchen area leading to cellar. To the first floor there are two bedrooms, both with built in storage and the bathroom which has a modern suite in white comprising of a bath with shower over, wash hand basin, double glazed window to the front. Seperate w.c with double glazed window. Gas central heating. Outside there is a small frontage yard and to the rear a pleasant patio yard with countryside outlook. Internal viewing advised.