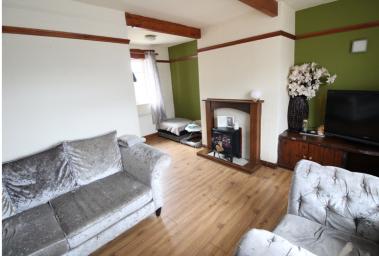

## **FULL DESCRIPTION**

Day & Co are pleased to be marketing this well presented, two bedroom extended end through terrace property situated in the popular village location of Denholme with handy access to village amenities. The accommodation comprises of an entrance hall giving access to a good sized L shape lounge/diner, double glazed window to the front and rear. The kitchen has modern range of base and wall mounted units, double glazed roof and rear window, rear door. Further kitchen area leading to cellar. To the first floor there are two bedrooms, both with built in storage and the bathroom which has a modern suite in white comprising of a bath with shower over, wash hand basin, double glazed window to the front. Seperate w.c with double glazed window. Gas central heating. Outside there is a small frontage yard and to the rear a pleasant patio yard with countryside outlook. Internal viewing advised.