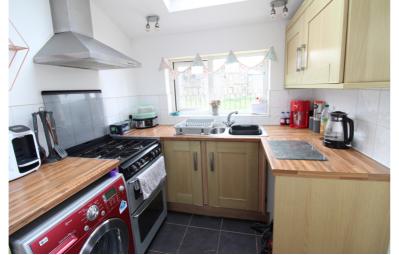

## **FULL DESCRIPTION**

Day & Co are pleased to be marketing this well presented, two bedroom extended end through terrace property situated in the popular village location of Denholme with handy access to village amenities. The accommodation comprises of an entrance hall giving access to a good sized L shape lounge/diner, double glazed window to the front and rear. The kitchen has modern range of base and wall mounted units, double glazed roof and rear window, rear door. Further kitchen area leading to cellar. To the first floor there are two bedrooms, both with built in storage and the bathroom which has a modern suite in white comprising of a bath with shower over, wash hand basin, double glazed window to the front. Seperate w.c with double glazed window. Gas central heating. Outside there is a small frontage yard and to the rear a pleasant patio yard with countryside outlook. Internal viewing advised.