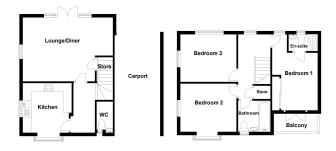

This is an immaculate extremely large three double bedroom three bathroom link detached family home located within the highly sought after area of Oakgrove. The accommodation comprises an entrance hall, kitchen/breakfast room, bright and airy Lounge/Diner with French doors leading to the rear garden, downstairs cloakroom, three double bedrooms, ensuite to master bedroom and family bathroom. Outside there is a generous sized rear garden and a driveway parking for two vehicles. Please call the elevation team today to arrange your viewing.