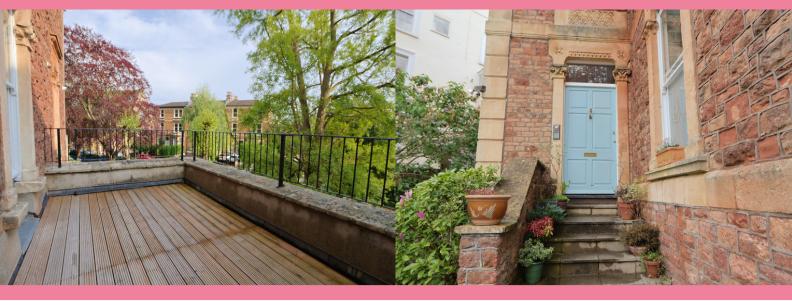

Upon entering the property, you'll be greeted by a spacious hallway leading to the fully equipped kitchen with modern appliances which follows through to the the bright and airy lounge with storage cupboard and feature fireplace (decorative only). Further down the hallway you will find two double bedrooms both with beds and wardrobes and the modern designed bathroom with walk in shower and modern fixtures. Off the hallway you can also access the decked roof terrace, perfect for enjoying those Summer mornings and evenings.

This property further benefits from an abundance of natural light, sash windows and period features, roof terrace, gas central heating and one allocated parking space.

Don't miss the opportunity to rent this beautifully presented property in the sought after Clifton area.