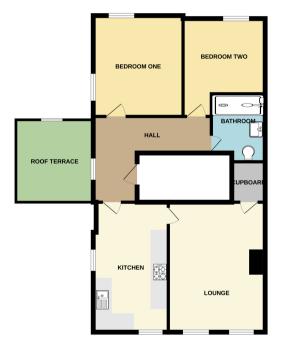

Upon entering the property, you'll be greeted by a spacious hallway leading to the fully equipped kitchen with modern appliances which follows through to the the bright and airy lounge with storage cupboard and feature fireplace (decorative only). Further down the hallway you will find two double bedrooms both with beds and wardrobes and the modern designed bathroom with walk in shower and modern fixtures. Off the hallway you can also access the decked roof terrace, perfect for enjoying those Summer mornings and evenings.