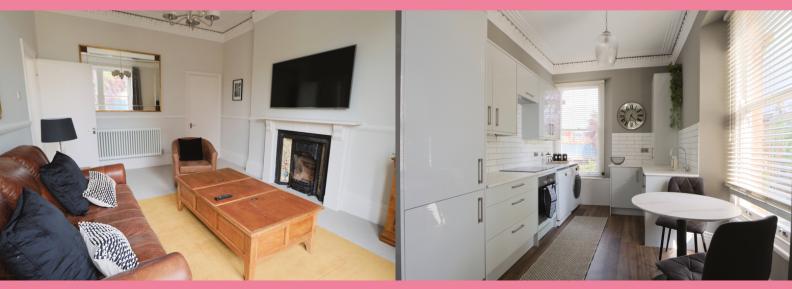

Upon entering the property, you'll be greeted by a spacious hallway leading to the fully equipped kitchen with modern appliances which follows through to the the bright and airy lounge with storage cupboard and feature fireplace (decorative only). Further down the hallway you will find two double bedrooms both with beds and wardrobes and the modern designed bathroom with walk in shower and modern fixtures. Off the hallway you can also access the decked roof terrace, perfect for enjoying those Summer mornings and evenings.

This property further benefits from an abundance of natural light, sash windows and period features, roof terrace, gas central heating and one allocated parking space.

Don't miss the opportunity to rent this beautifully presented property in the sought after Clifton area.