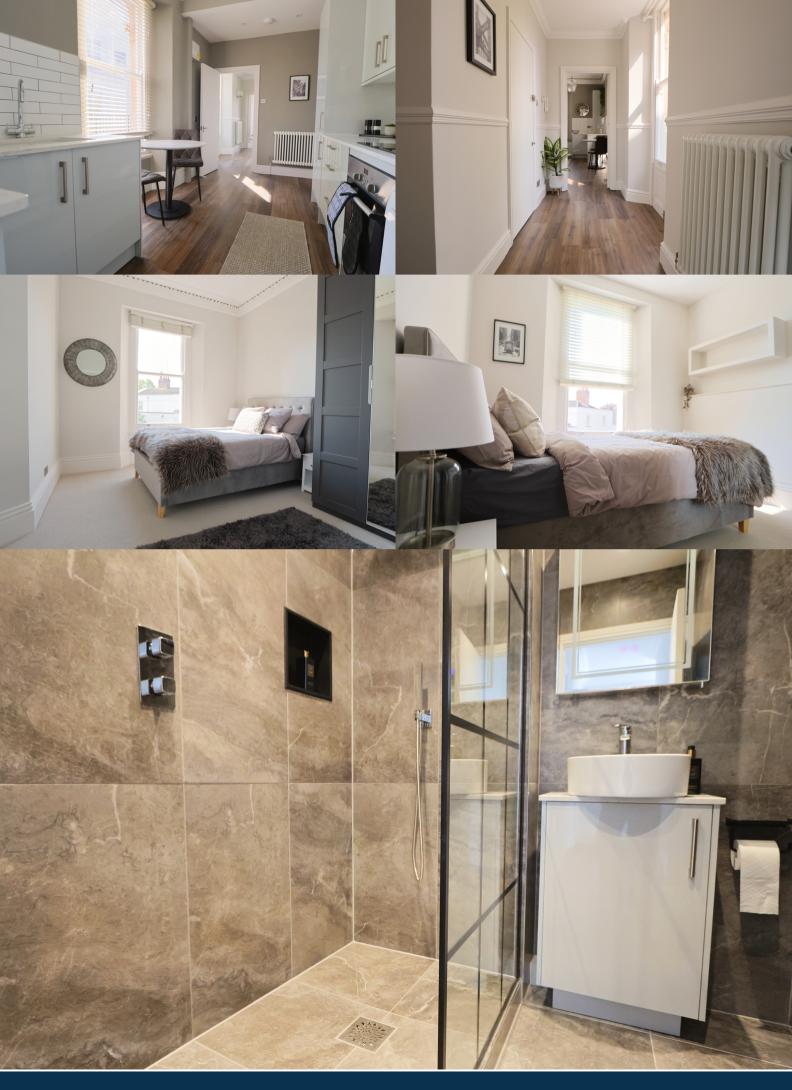

Upon entering the property, you'll be greeted by a spacious hallway leading to the fully equipped kitchen with modern appliances which follows through to the the bright and airy lounge with storage cupboard and feature fireplace (decorative only). Further down the hallway you will find two double bedrooms both with beds and wardrobes and the modern designed bathroom with walk in shower and modern fixtures. Off the hallway you can also access the decked roof terrace, perfect for enjoying those Summer mornings and evenings.

This property further benefits from an abundance of natural light, sash windows and period features, roof terrace, gas central heating and one allocated parking space.

Don't miss the opportunity to rent this beautifully presented property in the sought after Clifton area.