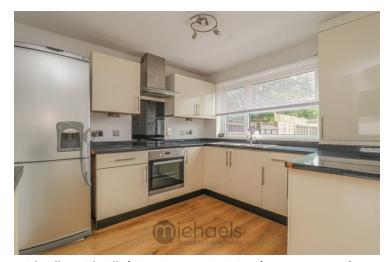

#### Kitchen

10' 2" x 9' 3" (3.10m x 2.82m) Range of high gloss base and eye level units, electric induction hob, extractor fan over, electric fan assisted oven, UPVC window to rear aspect, open access into: