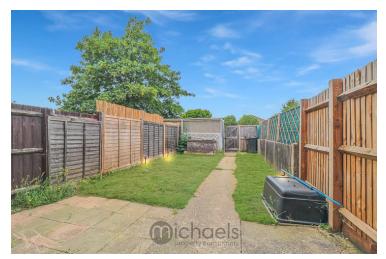

#### Outside

To the rear of the property provides a low maintenance rear garden, surrounded by panel fencing and mainly laid to lawn with further gated access to the rear, opening onto a parking area. To the front of the property provides a pleasant greener.