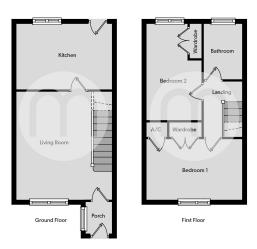

#### **Floorplans**

#### **Ground Floor**

#### **Living Room**

14' 9" x 13' 9" (4.50m x 4.19m) UPVC window to front aspect, radiator, wood effect laminate flooring, stairs leading to first floor, door leading to:

#### Kitchen

10' 2" x 9' 3" (3.10m x 2.82m) Range of high gloss base and eye level units, electric induction hob, extractor fan over, electric fan assisted oven, UPVC window to rear aspect, open access into:

#### **Utility Area**

10' 2" x 4' 3" (3.10m x 1.30m) UPVC door leading to garden, wood effect laminate flooring, inset storage cupboards.

#### First Floor

#### Landing

Access to loft hatch, door leading to:

#### **Bedroom One**

14' 0" x 9' 2" (4.27m x 2.79m) UPVC window to rear aspect, built in wardrobe, radiator.

#### **Bedroom Two**

13' 5" x 8' 7" (4.09m x 2.62m) UPVC window to front aspect, radiator.

#### **Bathroom**

 $8' 4'' \times 4' 9'' (2.54m \times 1.45m)$  Panelled bath with shower over, low level W.C, radiator, vanity wash basin.