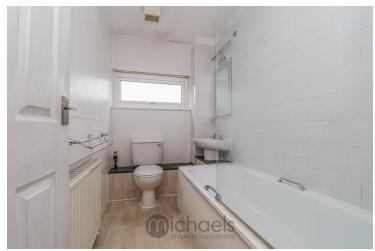

#### **Bathroom**

 $8' 4'' \times 4' 9'' (2.54m \times 1.45m)$  Panelled bath with shower over, low level W.C, radiator, vanity wash basin.