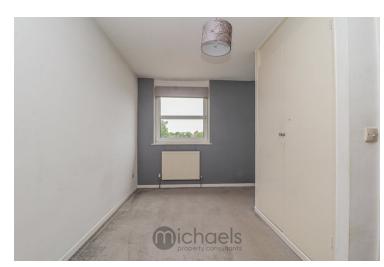

#### **Bedroom One**

14' 0" x 9' 2" (4.27m x 2.79m) UPVC window to rear aspect, built in wardrobe, radiator.

#### **Bedroom Two**

13' 5" x 8' 7" (4.09m x 2.62m) UPVC window to front aspect, radiator.