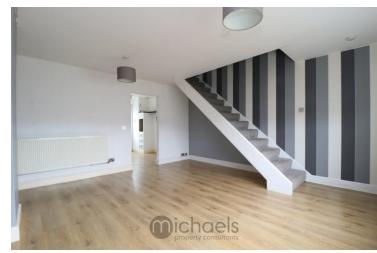

#### **Living Room**

14' 9" x 13' 9" (4.50m x 4.19m) UPVC window to front aspect, radiator, wood effect laminate flooring, stairs leading to first floor, door leading to: