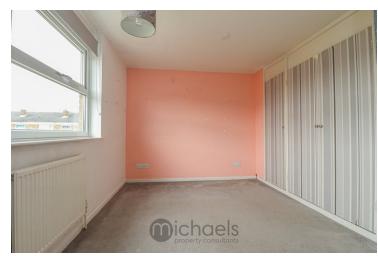

#### **Bedroom One**

14' 0" x 9' 2" (4.27m x 2.79m) UPVC window to rear aspect, built in wardrobe, radiator.

#### **Bedroom Two**

13' 5" x 8' 7" (4.09m x 2.62m) UPVC window to front aspect, radiator.