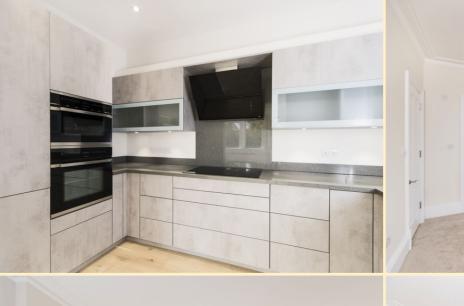

#### Kitchen

with full range of high quality contemporary floor and wall mounted units with granite worktops, integrated appliances include large fridge/freezer, double oven, hob with extractor over and dishwasher.