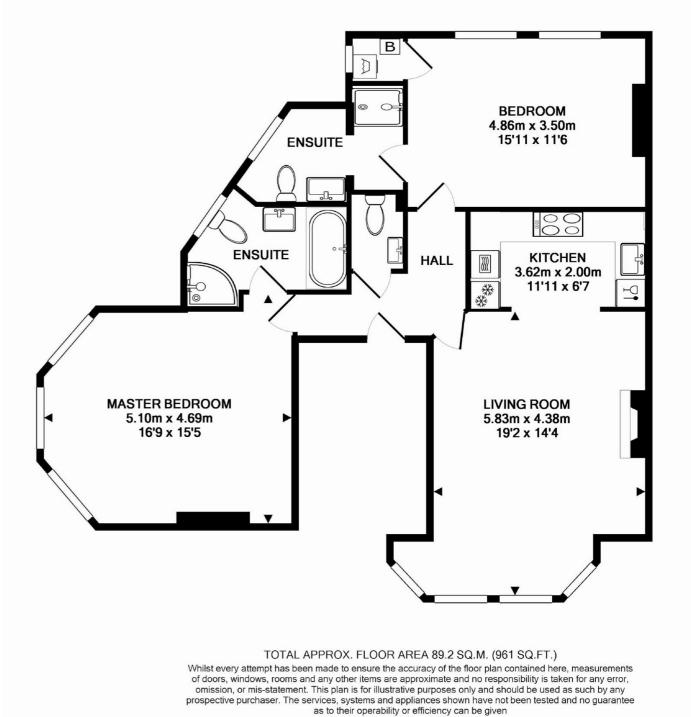

### Accommodation

#### First Floor

#### Reception

Large sitting room with period style fireplace and bay windows overlooking Sydney Gardens

#### Kitchen

with full range of high quality contemporary floor and wall mounted units with granite worktops, integrated appliances include large fridge/freezer, double oven, hob with extractor over and dishwasher.

#### Cloakroom

with contemporary white suite comprising wash hand basin and w.c.

#### Bedroom 1

with triple windows overlooking Bathwick

#### En suite Bathroom

with contemporary high quality white suite comprising bath, walk in shower, wash hand basin

#### Bedroom 2

with views to rear of property

#### En suite shower room

with contemporary high quality white suite comprising large walk in shower, wash hand basin and w.c.

#### Parking space

to rear of property

as to their operability or efficiency can be given Made with Metropix ©2016