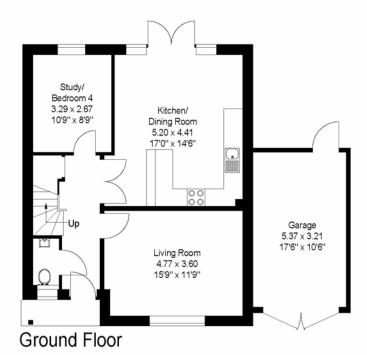

#### Plot 2

Approximate Gross Internal Floor Area Total: 143q.m. or 1539ssq.ft. (Including Garage)

Plans produced and Copyright HOMEPLAN www.homeplanuk.co.uk

FOR ILLUSTRATIVE PURPOSES ONLY NOT TO SCALE

First Floor