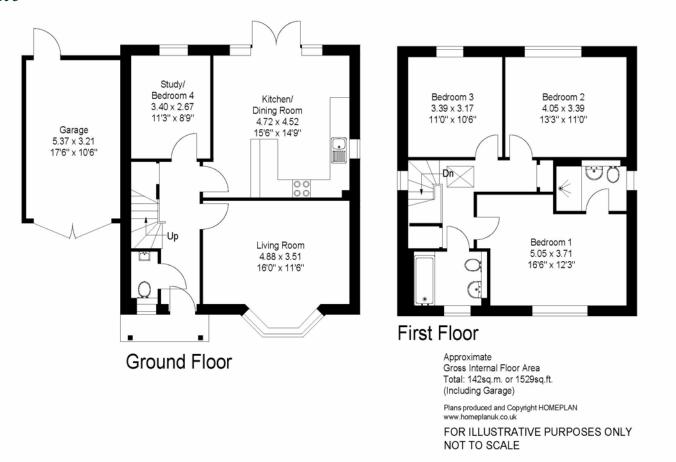

## First Floor

Approximate Gross Internal Floor Area Total: 142sq.m. or 1529sq.ft. (Including Garage)

Plans produced and Copyright HOMEPLAN

FOR ILLUSTRATIVE PURPOSES ONLY NOT TO SCALE