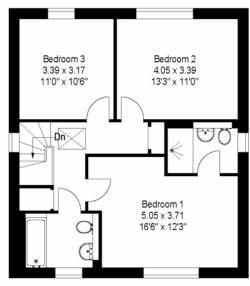

## First Floor

Approximate Gross Internal Floor Area Total: 142sq.m. or 1529sq.ft. (Including Garage)

Plans produced and Copyright HOMEPLAN

FOR ILLUSTRATIVE PURPOSES ONLY NOT TO SCALE