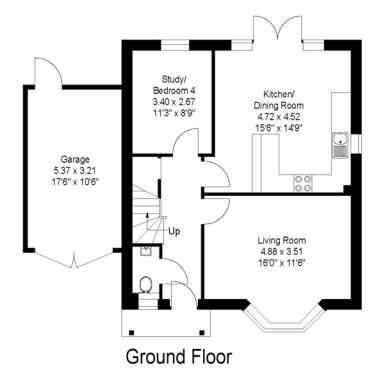

## First Floor

Approximate Gross Internal Floor Area Total: 142sq.m. or 1529sq.ft. (Including Garage)

Plans produced and Copyright HOMEPLAN

FOR ILLUSTRATIVE PURPOSES ONLY NOT TO SCALE