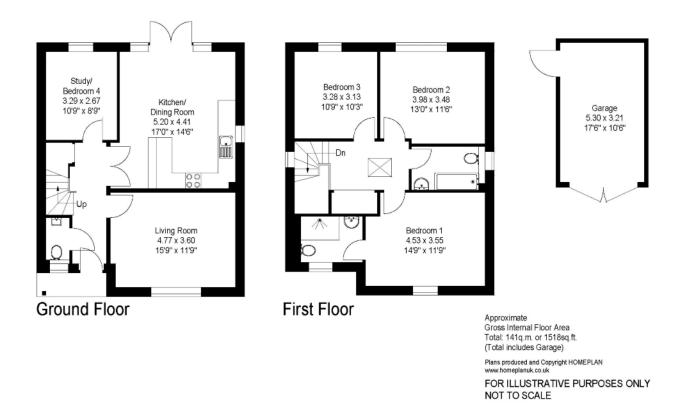

#### Plot 2

Approximate Gross Internal Floor Area Total: 143q.m. or 1539ssq.ft. (Including Garage)

Plans produced and Copyright HOMEPLAN www.homeplanuk.co.uk

FOR ILLUSTRATIVE PURPOSES ONLY NOT TO SCALE

First Floor