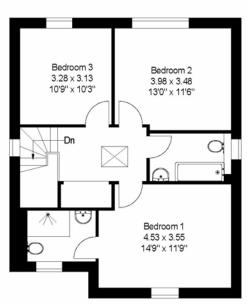

### VIEWINGS STRICTLY BY APPOINTMENT ONLY

Plot 1

## First Floor

Approximate Gross Internal Floor Area Total: 142sq.m. or 1529sq.ft. (Including Garage)

Plans produced and Copyright HOMEPLAN

FOR ILLUSTRATIVE PURPOSES ONLY NOT TO SCALE