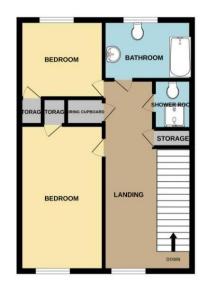

The property benefits from double glazing, gas central heating throughout and has off street parking available for 2 cars.

The council tax band is B.

The interior of this property comprises a spacious fitted kitchen/diner, 1 bedroom, a w/c and lobby on the ground floor. The first floor consists of 3 bedrooms. The second floor consists of 2 further bedrooms, the family bathroom and separate shower room.

2ND FLOOR

Whilst every attempt has been made to ensure the accuracy of the floorplan contained here, measurements of doors, windows, rooms and any other items are approximate and no responsibility is taken for any eror, omission or mis-statement. This plan is for literative purposes only and should be used as such by any prospective purchaser. The services, systems and appliances shown have not been tested and no guarantee as to their operability or efficiency can be given. Made with Metropix ©2022