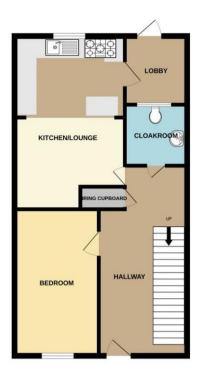

The property benefits from double glazing, gas central heating throughout and has off street parking available for 2 cars.

The council tax band is B.

The interior of this property comprises a spacious fitted kitchen/diner, 1 bedroom, a w/c and lobby on the ground floor. The first floor consists of 3 bedrooms. The second floor consists of 2 further bedrooms, the family bathroom and separate shower room.

2ND FLOOR

Whilst every attempt has been made to ensure the accuracy of the floorplan contained here, measurements of doors, windows, rooms and any other items are approximate and no responsibility is taken for any eror, omission or mis-statement. This plan is for literative purposes only and should be used as such by any prospective purchaser. The services, systems and appliances shown have not been tested and no guarantee as to their operability or efficiency can be given. Made with Metropix ©2022