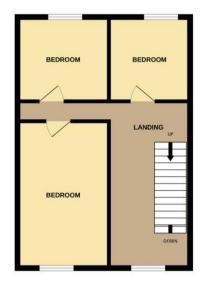

The property benefits from double glazing, gas central heating throughout and has off street parking available for 2 cars.

The council tax band is B.

The interior of this property comprises a spacious fitted kitchen/diner, 1 bedroom, a w/c and lobby on the ground floor. The first floor consists of 3 bedrooms. The second floor consists of 2 further bedrooms, the family bathroom and separate shower room.

2ND FLOOR

Whilst every attempt has been made to ensure the accuracy of the floorplan contained here, measurements of doors, windows, rooms and any other items are approximate and no responsibility is taken for any eror, omission or mis-statement. This plan is for literative purposes only and should be used as such by any prospective purchaser. The services, systems and appliances shown have not been tested and no guarantee as to their operability or efficiency can be given. Made with Metropix ©2022