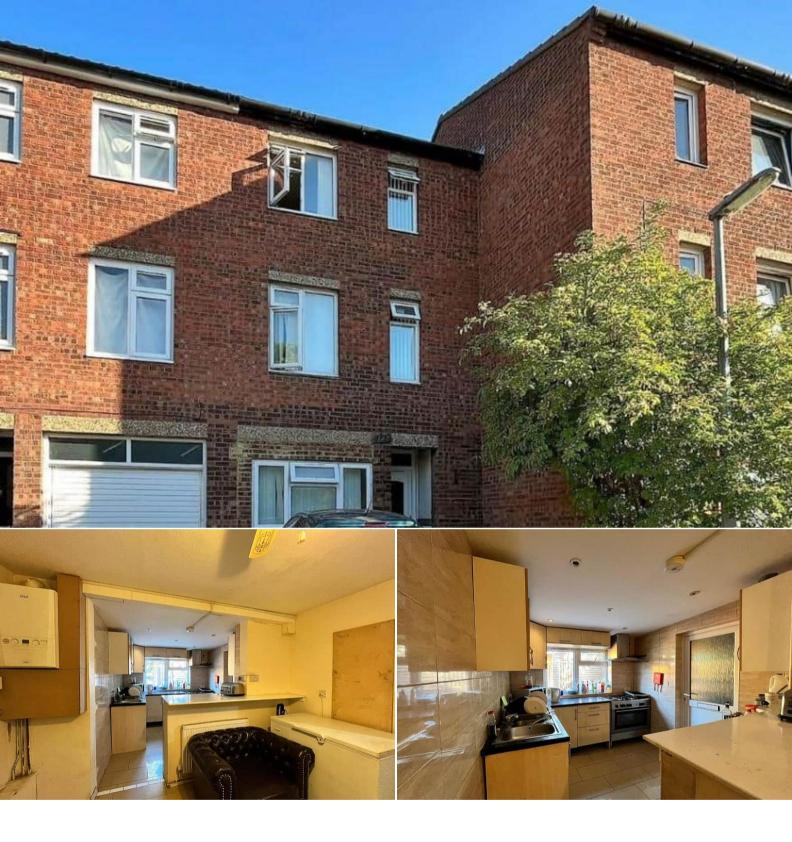

## Winchester Road Sandy

Bettermove are proud to present this 6 bedroom terraced house in Sandy available with no forward chain.

The property is currently tenanted and rental yields can be obtained through Bettermove.

The property benefits from double glazing, gas central heating throughout and has off street parking available for 2 cars.

The council tax band is B.

The interior of this property comprises a spacious fitted kitchen/diner, 1 bedroom, a w/c and lobby on the ground floor. The first floor consists of 3 bedrooms. The second floor consists of 2 further bedrooms, the family bathroom and separate shower room.