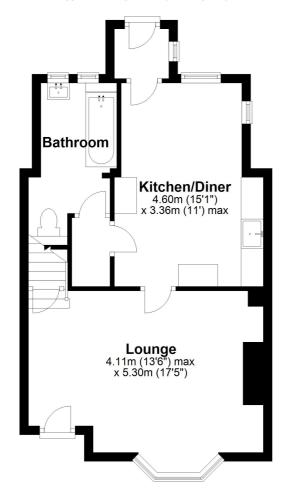

## Ground Floor

Approx. 43.5 sq. metres (467.9 sq. feet)

Total area: approx. 76.5 sq. metres (823.3 sq. feet)

All measurements are approximate and quoted in metric with imperial equivalents and for general guidance only and whilst every attempt has been made to ensure accuracy, they must not be relied on. The fixtures, fittings and appliances referred to have not been tested and therefore no guarantee can be given and that they are in working order. Internal photographs are reproduced for general information and it must not be inferred that any item shown is included with the property. For a free valuation, contact the numbers listed on the brochure.