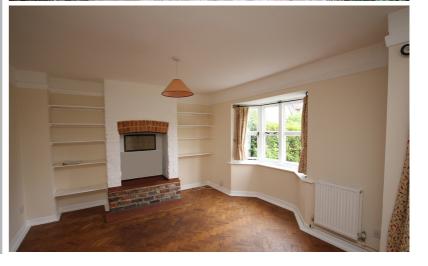

- The property is full of character with a spacious lounge
- Fitted kitchen with cooker, fridge/freezer, dishwasher and washing machine
- Ground floor bathroom with roll top bath.
- Two first floor bedrooms.
- Gas central heating.
- Located in a crescent of properties facing an open green space.
- Freehold