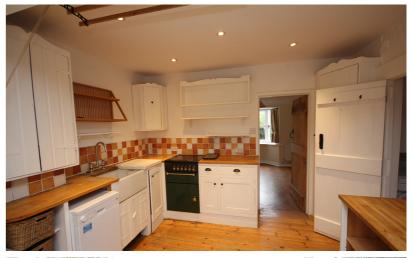

- The property is full of character with a spacious lounge
- Fitted kitchen with cooker, fridge/freezer, dishwasher and washing machine
- Ground floor bathroom with roll top bath.
- Two first floor bedrooms.
- Gas central heating.
- Located in a crescent of properties facing an open green space.
- Freehold