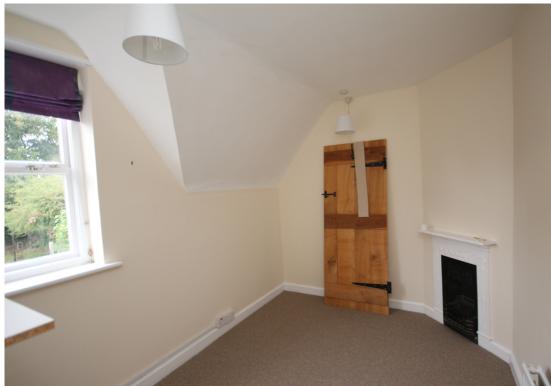

- The property is full of character with a spacious lounge
- Fitted kitchen with cooker, fridge/freezer, dishwasher and washing machine
- Ground floor bathroom with roll top bath.
- Two first floor bedrooms.
- Gas central heating.
- Located in a crescent of properties facing an open green space.
- Freehold