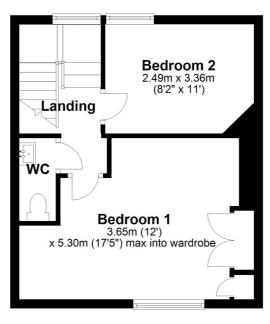

## Ground Floor

Approx. 43.5 sq. metres (467.9 sq. feet)

Total area: approx. 76.5 sq. metres (823.3 sq. feet)

All measurements are approximate and quoted in metric with imperial equivalents and for general guidance only and whilst every attempt has been made to ensure accuracy, they must not be relied on. The fixtures, fittings and appliances referred to have not been tested and therefore no guarantee can be given and that they are in working order. Internal photographs are reproduced for general information and it must not be inferred that any item shown is included with the property. For a free valuation, contact the numbers listed on the brochure.