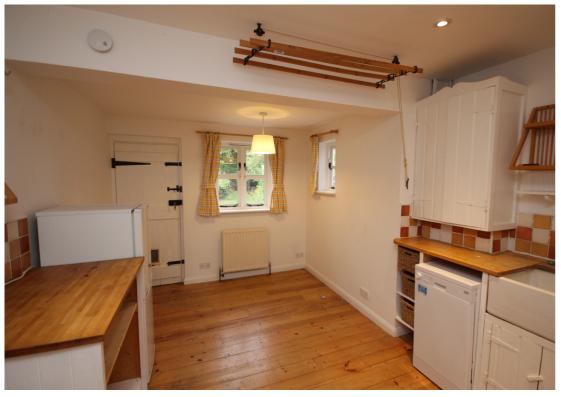

- The property is full of character with a spacious lounge
- Fitted kitchen with cooker, fridge/freezer, dishwasher and washing machine
- Ground floor bathroom with roll top bath.
- Two first floor bedrooms.
- Gas central heating.
- Located in a crescent of properties facing an open green space.
- Freehold