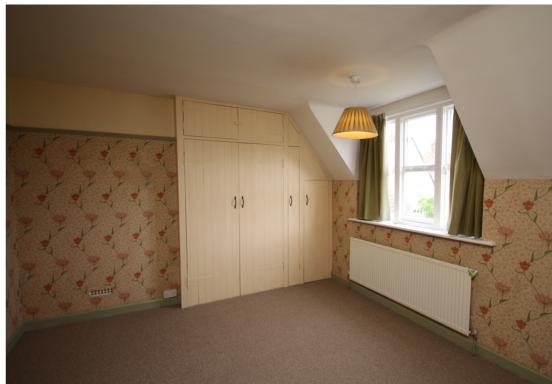

- The property is full of character with a spacious lounge
- Fitted kitchen with cooker, fridge/freezer, dishwasher and washing machine
- Ground floor bathroom with roll top bath.
- Two first floor bedrooms.
- Gas central heating.
- Located in a crescent of properties facing an open green space.
- Freehold