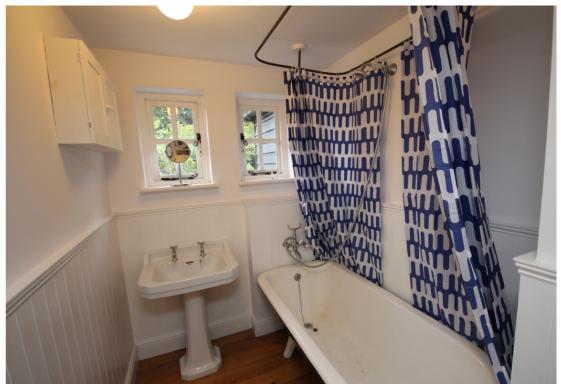

- The property is full of character with a spacious lounge
- Fitted kitchen with cooker, fridge/freezer, dishwasher and washing machine
- Ground floor bathroom with roll top bath.
- Two first floor bedrooms.
- Gas central heating.
- Located in a crescent of properties facing an open green space.
- Freehold