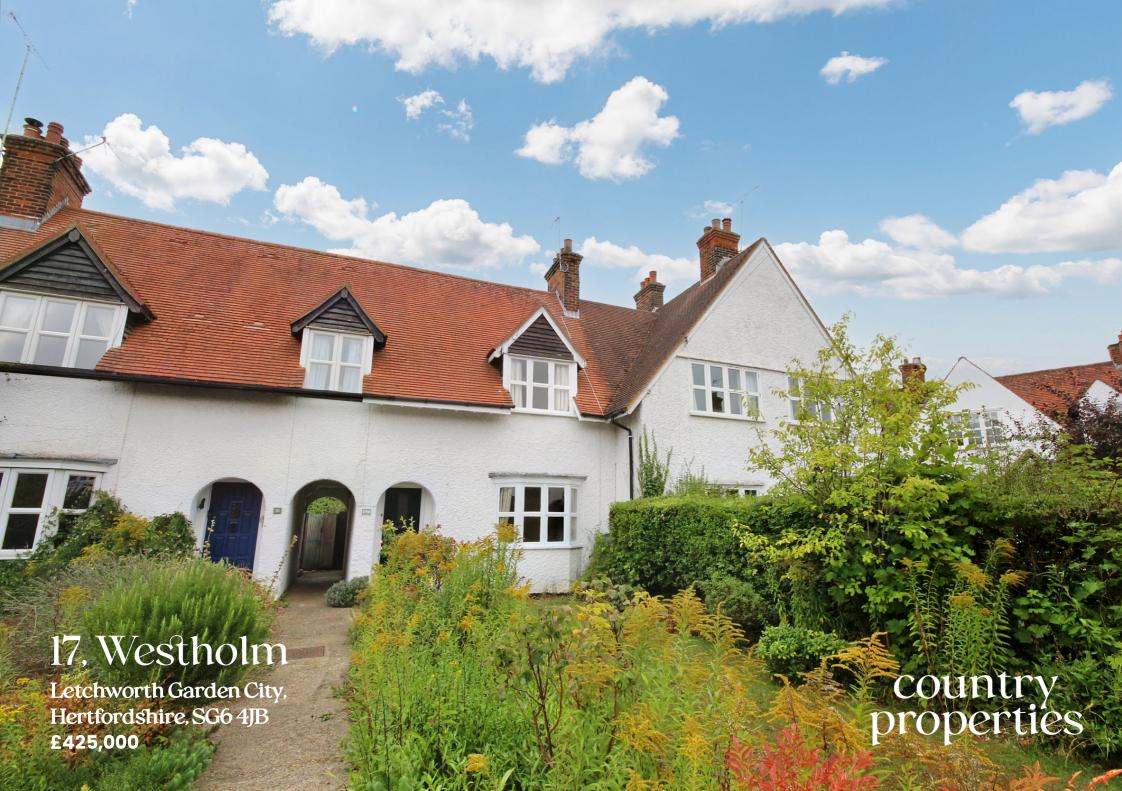

A Grade II Listed Early Garden City cottage designed by the renowned Architects Parker and Unwin for the Garden City Tenants Ltd in 1906. A pioneering example of workers' cottages grouped around a large open green.

- The property is full of character with a spacious lounge
- Fitted kitchen with cooker, fridge/freezer, dishwasher and washing machine
- Ground floor bathroom with roll top bath.
- Two first floor bedrooms.
- Gas central heating.
- Located in a crescent of properties facing an open green space.
- Freehold