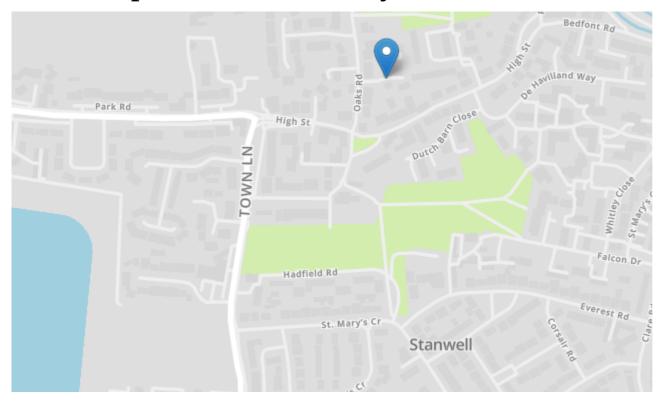

24 Pinewood Mews, Oaks Road, Staines-upon-Thames, Surrey. TW19 7NJ.

1 Bedroom Apartment - £210,000 Leasehold

# 24 Pinewood Mews, Oaks Road, Stanwell, Staines-upon-Thames, Surrey. TW19 7NJ.