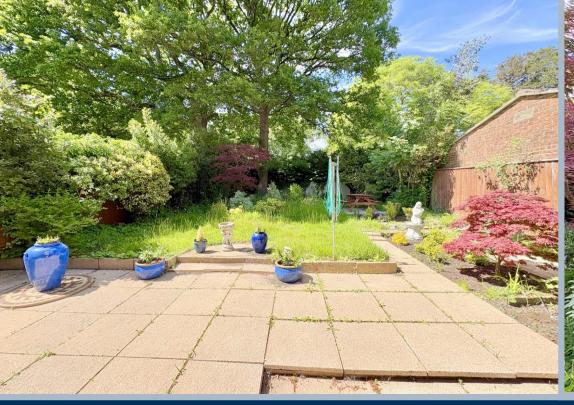

- A 3 bedroom semi detached home nestled in a quiet culde-sac
- Good sized lounge/dining room with door to the rear garden
- Separate kitchen to include cream gloss units with wood effect worktops above, free standing cooker and space for dishwasher, machine and fridge/freezer
- Bathroom to include bath with shower above, wash hand basin and wc
- Downstairs cloakroom
- Conservatory with doors leading to the rear garden and to the garage which has power, lighting and electric up and over door
- Super private and beautiful 60ft westerly facing rear garden showing off mature shrubs and plants with large patio area
- Gas central heating and double glazing throughout
- Can be offered with no forward chain!