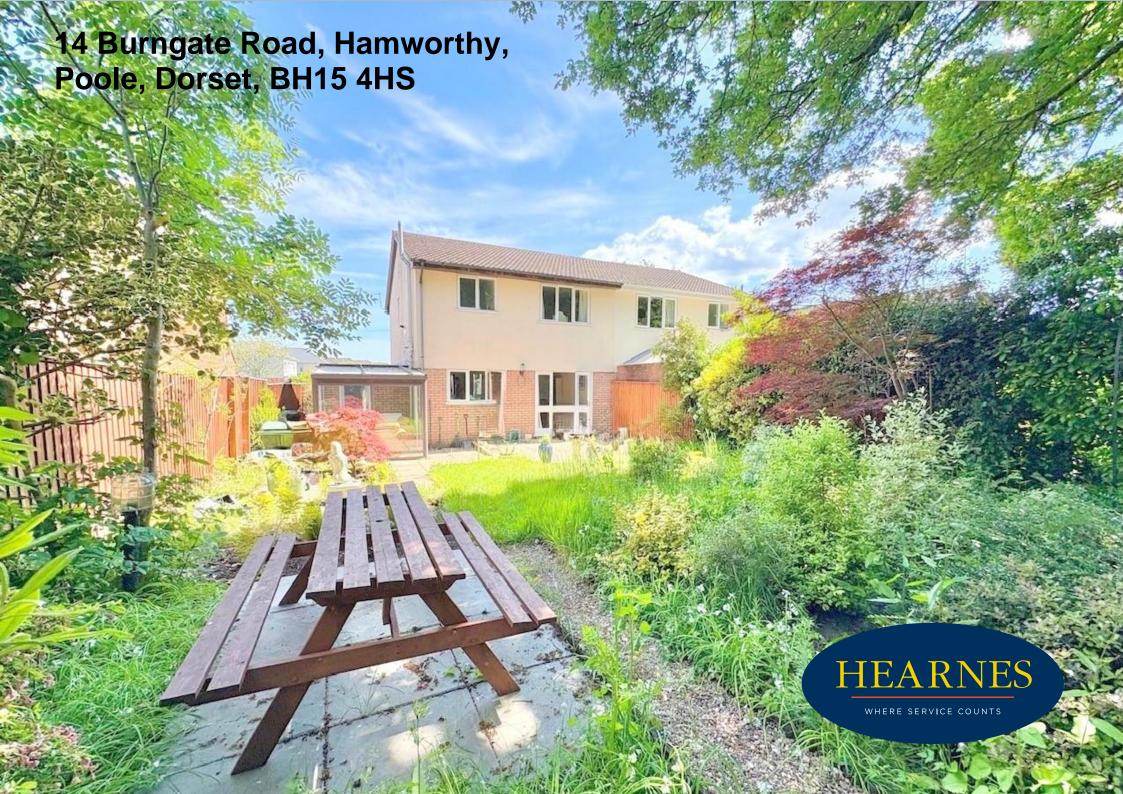

## 14 Burngate Road, Hamworthy, Poole, Dorset BH15 4HS FREEHOLD PRICE £340,000

A 3 bedroom semi detached house offering a large lounge/dining room, separate kitchen, conservatory, private 60ft rear garden, garage and off road parking for 2 vehicles (with potential for more). The property is nestled near the end of a cul-de-sac and is located 0.4 miles away from Cobb's Quay Marina and just 0.6 miles from Hamworthy Park and Beach. The property requires light modernisation but has been cherished by the current owner for almost 10 years so has a very charming feeling throughout.

- A 3 bedroom semi detached home nestled in a quiet culde-sac
- Good sized lounge/dining room with door to the rear garden
- Separate kitchen to include cream gloss units with wood effect worktops above, free standing cooker and space for dishwasher, machine and fridge/freezer
- Bathroom to include bath with shower above, wash hand basin and wc
- Downstairs cloakroom
- Conservatory with doors leading to the rear garden and to the garage which has power, lighting and electric up and over door
- Super private and beautiful 60ft westerly facing rear garden showing off mature shrubs and plants with large patio area
- Gas central heating and double glazing throughout
- Can be offered with no forward chain!