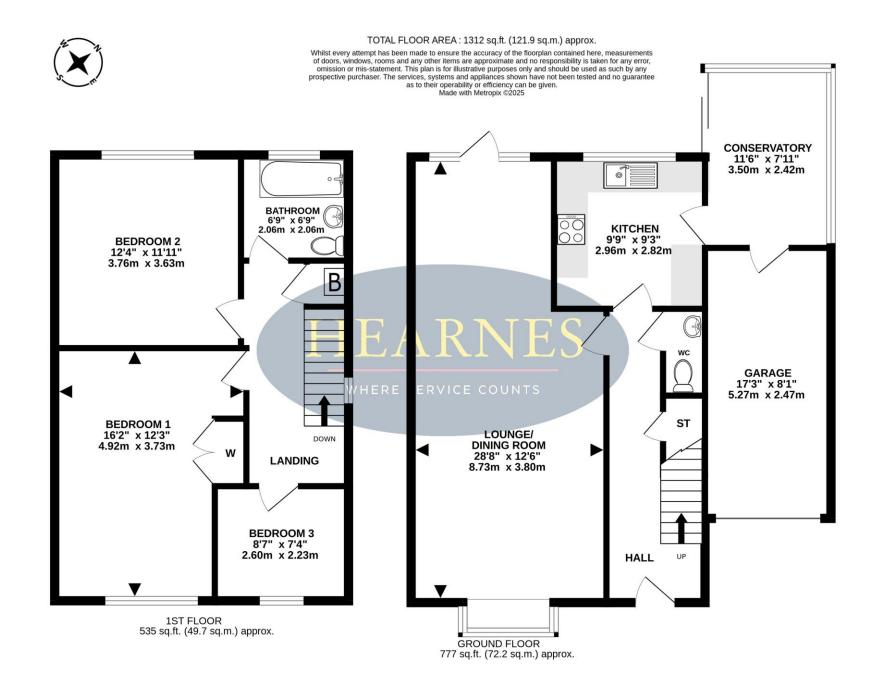

## 14 Burngate Road, Hamworthy, Poole, Dorset BH15 4HS FREEHOLD PRICE £340,000

A 3 bedroom semi detached house offering a large lounge/dining room, separate kitchen, conservatory, private 60ft rear garden, garage and off road parking for 2 vehicles (with potential for more). The property is nestled near the end of a cul-de-sac and is located 0.4 miles away from Cobb's Quay Marina and just 0.6 miles from Hamworthy Park and Beach. The property requires light modernisation but has been cherished by the current owner for almost 10 years so has a very charming feeling throughout.

- A 3 bedroom semi detached home nestled in a quiet culde-sac
- Good sized lounge/dining room with door to the rear garden
- Separate kitchen to include cream gloss units with wood effect worktops above, free standing cooker and space for dishwasher, machine and fridge/freezer
- Bathroom to include bath with shower above, wash hand basin and wc
- Downstairs cloakroom
- Conservatory with doors leading to the rear garden and to the garage which has power, lighting and electric up and over door
- Super private and beautiful 60ft westerly facing rear garden showing off mature shrubs and plants with large patio area
- Gas central heating and double glazing throughout
- Can be offered with no forward chain!