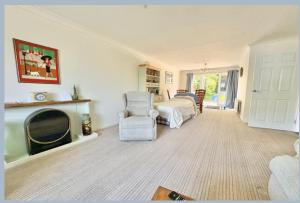

- A 3 bedroom semi detached home nestled in a quiet culde-sac
- Good sized lounge/dining room with door to the rear garden
- Separate kitchen to include cream gloss units with wood effect worktops above, free standing cooker and space for dishwasher, machine and fridge/freezer
- Bathroom to include bath with shower above, wash hand basin and wc
- Downstairs cloakroom
- Conservatory with doors leading to the rear garden and to the garage which has power, lighting and electric up and over door
- Super private and beautiful 60ft westerly facing rear garden showing off mature shrubs and plants with large patio area
- Gas central heating and double glazing throughout
- Can be offered with no forward chain!