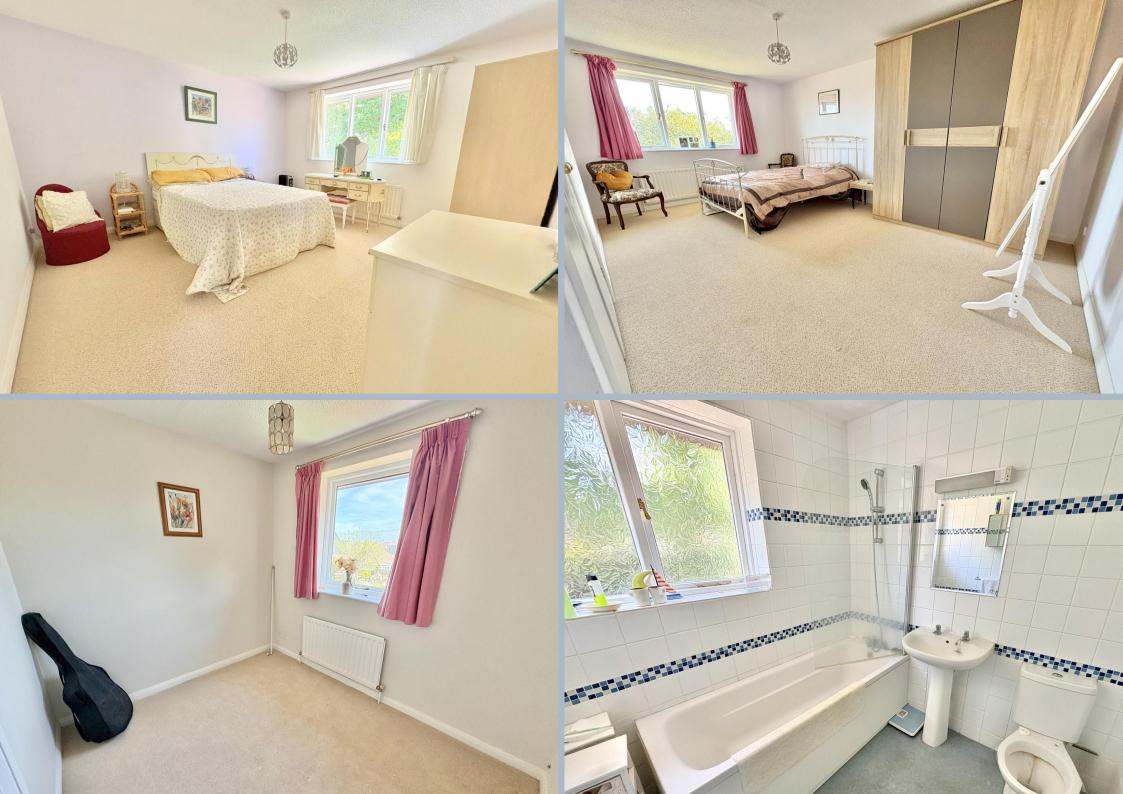

- A 3 bedroom semi detached home nestled in a quiet culde-sac
- Good sized lounge/dining room with door to the rear garden
- Separate kitchen to include cream gloss units with wood effect worktops above, free standing cooker and space for dishwasher, machine and fridge/freezer
- Bathroom to include bath with shower above, wash hand basin and wc
- Downstairs cloakroom
- Conservatory with doors leading to the rear garden and to the garage which has power, lighting and electric up and over door
- Super private and beautiful 60ft westerly facing rear garden showing off mature shrubs and plants with large patio area
- Gas central heating and double glazing throughout
- Can be offered with no forward chain!