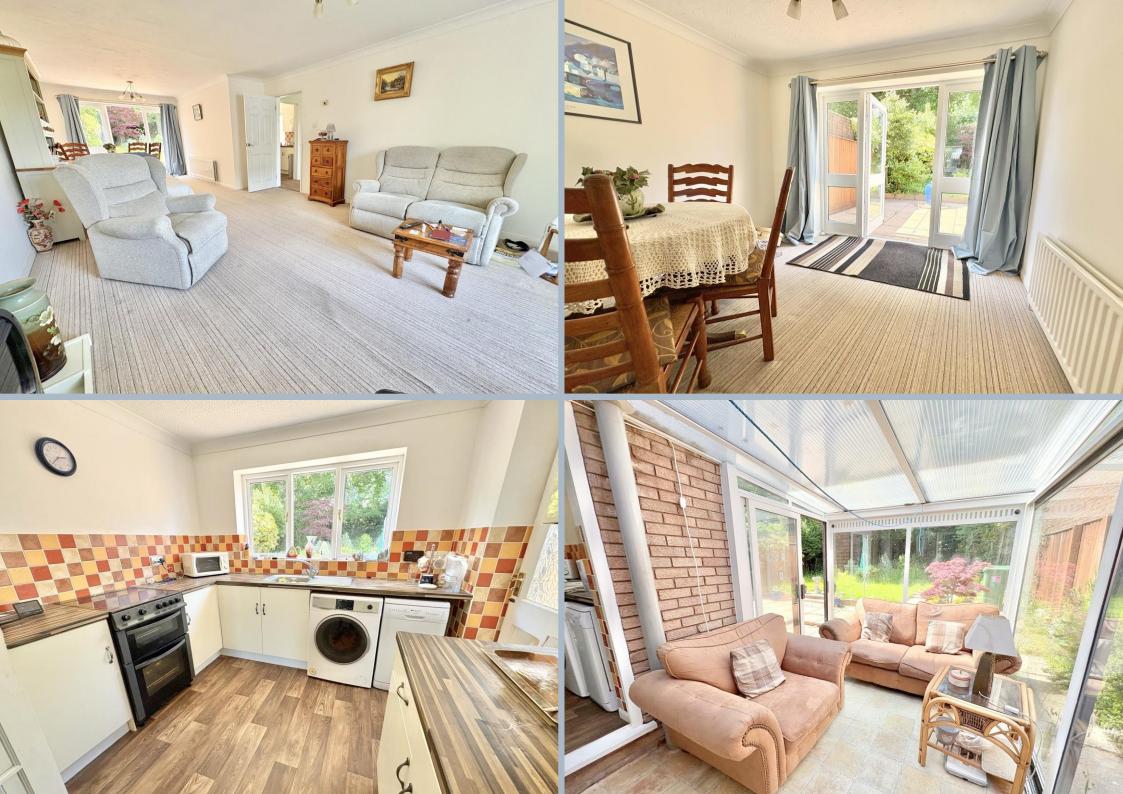

- A 3 bedroom semi detached home nestled in a quiet culde-sac
- Good sized lounge/dining room with door to the rear garden
- Separate kitchen to include cream gloss units with wood effect worktops above, free standing cooker and space for dishwasher, machine and fridge/freezer
- Bathroom to include bath with shower above, wash hand basin and wc
- Downstairs cloakroom
- Conservatory with doors leading to the rear garden and to the garage which has power, lighting and electric up and over door
- Super private and beautiful 60ft westerly facing rear garden showing off mature shrubs and plants with large patio area
- Gas central heating and double glazing throughout
- Can be offered with no forward chain!