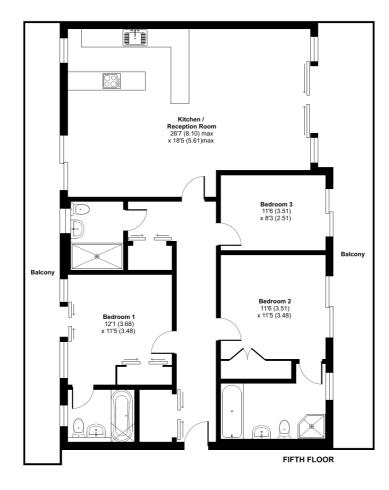

## Bromyard Avenue, London, W3

Approximate Area = 1252 sq ft 116 sq m
For identification only - Not to scale

Floor plan produced in accordance with RICS Property Measurement Standards incorporating International Property Measurement Standards (IPMS2 Residential). © nichecom 2022. Produced for Cow & Co Properties Ltd. REF: 904394