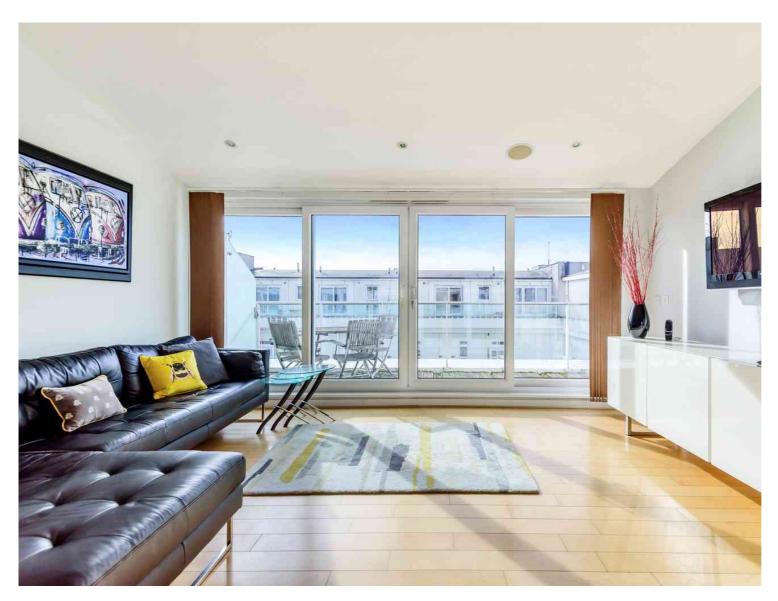

The property features stylish accommodation throughout and comprises of a wonderful dual aspect reception room with space for dining and access to both large balconies. A fabulous openplan kitchen with integrated appliances. A large light filled master bedroom with en-suite large bathroom, two additional well proportioned bedrooms one with en-suite and a luxurious further bathroom. The property also benefits from built in storage throughout.