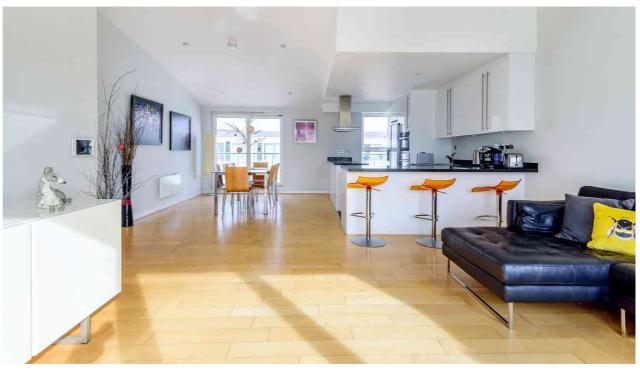

The property features stylish accommodation throughout and comprises of a wonderful dual aspect reception room with space for dining and access to both large balconies. A fabulous openplan kitchen with integrated appliances. A large light filled master bedroom with en-suite large bathroom, two additional well proportioned bedrooms one with en-suite and a luxurious further bathroom. The property also benefits from built in storage throughout.