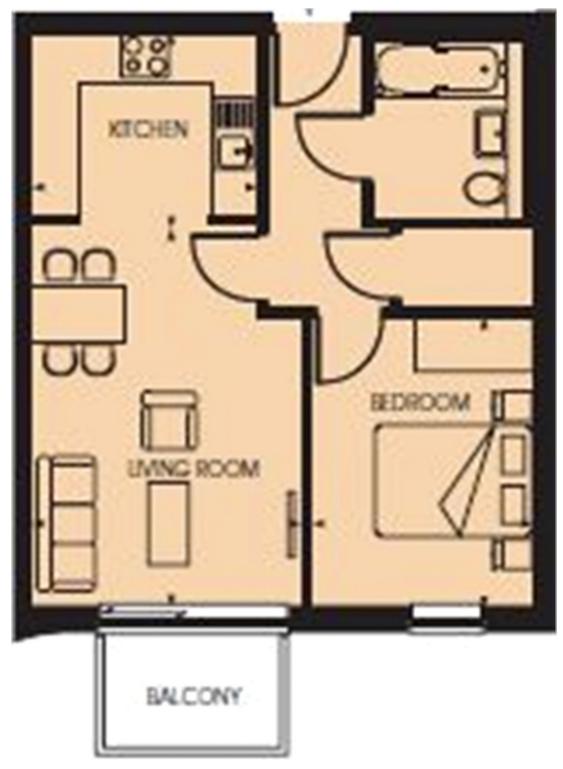

## Waterhouse Apartments, £310,000 Saffron Central Square, Croydon, CR0 2FT

Desirably situated in the exclusive Saffron Square luxury development complex, this fantastic fifth floor, one bedroomed residence boasts a stylish interior with a high-specification finish and contemporary appeal. Further benefits include a private balcony, residents gymnasium, 24 hour concierge services, unrivalled transport links and vital local amenities.