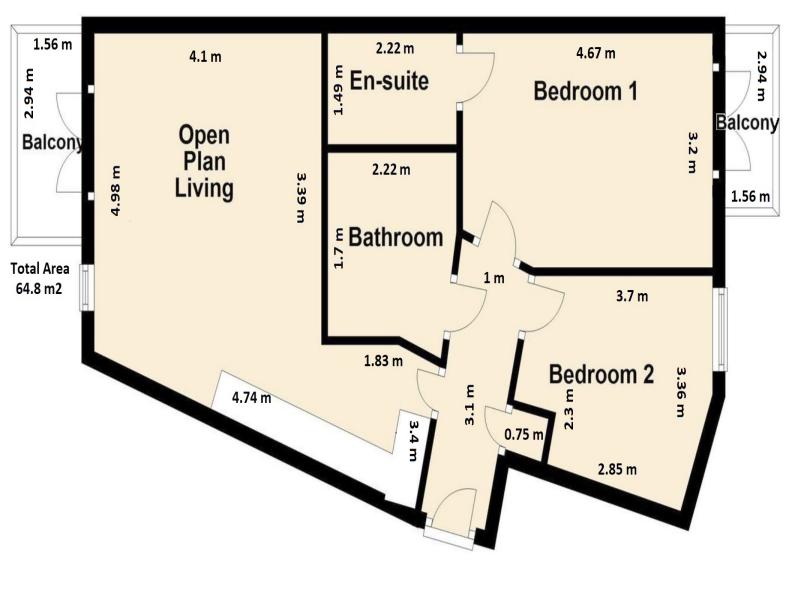

## £230,000 Leasehold

- Two double bedroom
- Two Bathrooms
- Two Balconies
- · Large open plan kitchen/living
- Desirable and Highly Sought-After Location
- Ideal investment
- No Upper Chain
- EPC Rating