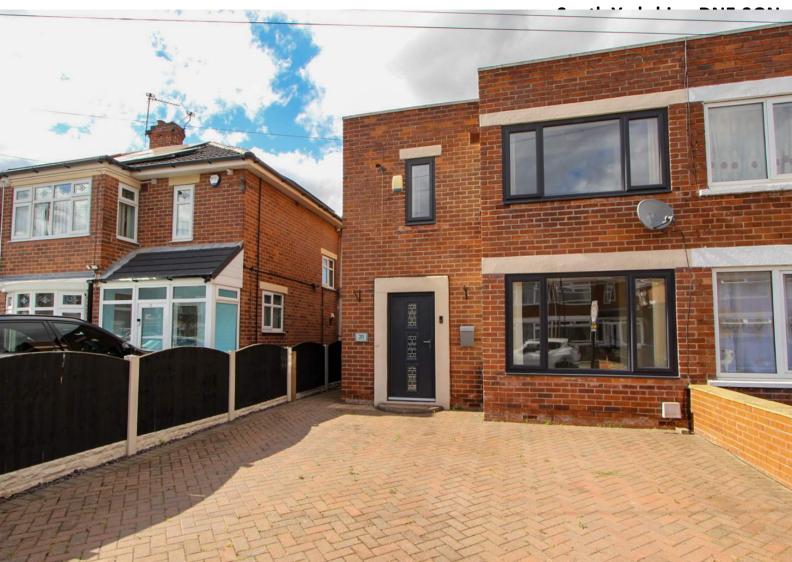

3 Bedroom(s), Semi-Detached House,

20 Haslemere Grove, Bentley, Doncaster,

- 3D Virtual Tour Available
- Spacious Semi Detached Family Home
- Driveway to the Front Allowing for off Road Parking
- Stylish Modern Kitchen
- Modern Shower Room

## **Owner's View**

3D Virtual Tour Available- Take a closer, more detailed look around via our 3D Virtual Tour! Don't forget that you can also check availability for viewings online via a visit to our website... Haselmere Grove presents an inviting opportunity for families seeking comfort and space. This spacious three-bedroom semi-detached home boasts a modern and contemporary design, offering two generously sized reception rooms perfect for entertaining or family gatherings. Conveniently, off-road parking at the front ensures hassle-free arrivals, while the rear enclosed garden provides a private retreat for relaxation or outdoor activities. The highlight of this property is its recently renovated shower room, exuding elegance and functionality. With its blend of practicality and store of Grove epitomizes comfortable family living in a desirable residential locale."