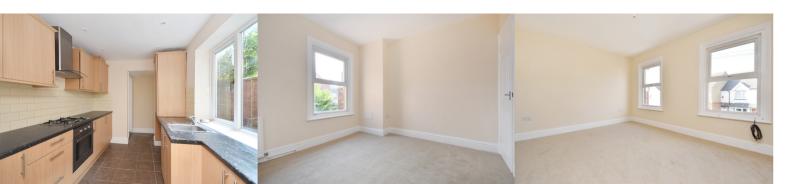

## Kitchen

10' 0" x 7' 11" (3.05m x 2.41m)

## Lounge

12'7" x 11'1" (3.84m x 3.38m)

# **Dining Room**

14' 6" x 10' 2" (4.42m x 3.10m)