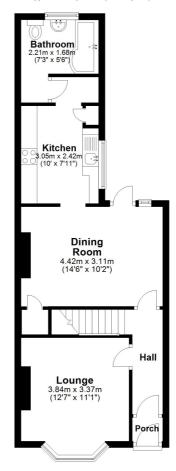

## **Entrance Hall**

## Lounge

12'7" x 11'1" (3.84m x 3.38m)

# **Dining Room**

14' 6" x 10' 2" (4.42m x 3.10m)

## Kitchen

10' 0" x 7' 11" (3.05m x 2.41m)

## Bathroom

7' 3" x 5' 6" (2.21m x 1.68m)

#### **Ground Floor**

Approx. 46.6 sq. metres (501.8 sq. feet

Total area: approx. 85.4 sq. metres (919.1 sq. feet)

Whilst every attempt has been made to ensure the accuracy of the floor plan contained here, measurements of doors, windows, rooms and any other items are approximate and no responsibility is taken for any error, omission or mis-statement. This plan is for illustrative purposes only and should be used as such by any prospective purchaser.