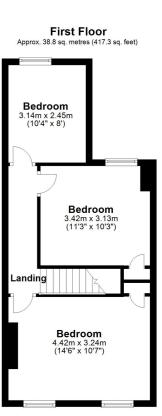

## First Floor Landing

## **Bedroom One**

14' 6" x 10' 7" (4.42m x 3.23m)

## **Bedroom Two**

11'3" x 10'3" (3.43m x 3.12m)

## **Bedroom Three**

10' 4" x 8' 0" (3.15m x 2.44m)

#### **Ground Floor**

Approx. 46.6 sq. metres (501.8 sq. feet

Total area: approx. 85.4 sq. metres (919.1 sq. feet)

Whilst every attempt has been made to ensure the accuracy of the floor plan contained here, measurements of doors, windows, rooms and any other items are approximate and no responsibility is taken for any error, omission or mis-statement. This plan is for illustrative purposes only and should be used as such by any prospective purchaser.