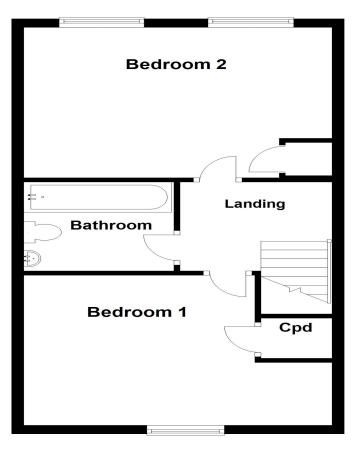

**First Floor Landing** 

Doors leading to:

**Bedroom One** 

**Bedroom Two** 

**Family Bathroom** 

Fitted to comprise three piece suite

**EXTERIOR** 

Rear Garden

## **First Floor**

elevation estate agents Plan produced using PlanUp.