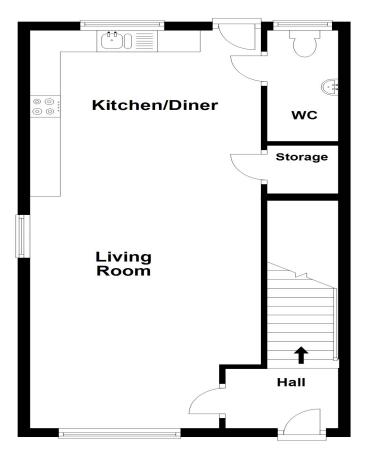

### **GROUND FLOOR**

**Entrance Hall** 

Doors leading to:

Lounge

**Kitchen Diner** 

**Downstairs Cloakroom** 

Fitted to comprise two piece suite

**FIRST FLOOR** 

### **Ground Floor**