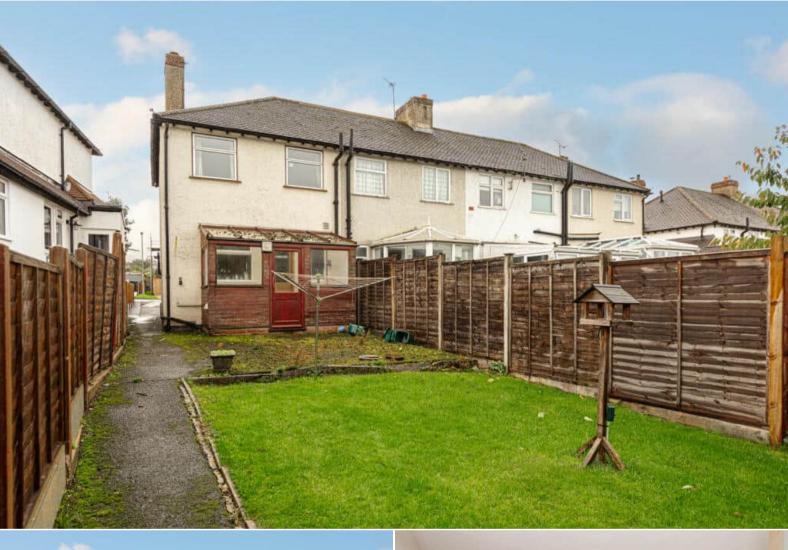

## Oswald Road Leatherhead

Bettermove are proud to present this 3 bedroom end of terrace house in Fetcham available with no forward chain.

The property benefits from double glazing, gas central heating throughout and has off street parking available via the driveway. The council tax band is D.

The interior of this spacious property comprises a spacious living room, family bathroom, conservatory and fitted kitchen on the ground floor. The first floor consists of 3 bedrooms. The exterior boasts a private rear garden, perfect for enjoying the summer months.

Located in the popular village of Fetcham, the property is close to a range of amenities, including shops, supermarkets, restaurants and pubs. Excellent transport connections can be found from Leatherhead and Bookham Train Station, the M25 and many local buses.