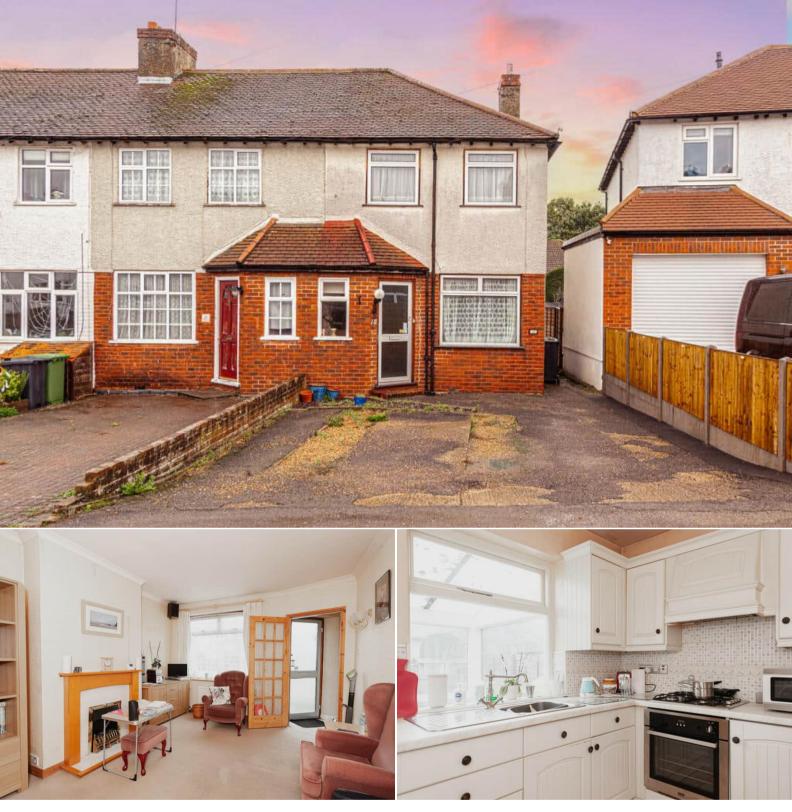

## Oswald Road Leatherhead

Bettermove are proud to present this 3 bedroom end of terrace house in Fetcham available with no forward chain.

The property benefits from double glazing, gas central heating throughout and has off street parking available via the driveway. The council tax band is D.

The interior of this spacious property comprises a spacious living room, family bathroom, conservatory and fitted kitchen on the ground floor. The first floor consists of 3 bedrooms. The exterior boasts a private rear garden, perfect for enjoying the summer months.

Located in the popular village of Fetcham, the property is close to a range of amenities, including shops, supermarkets, restaurants and pubs. Excellent transport connections can be found from Leatherhead and Bookham Train Station, the M25 and many local buses.