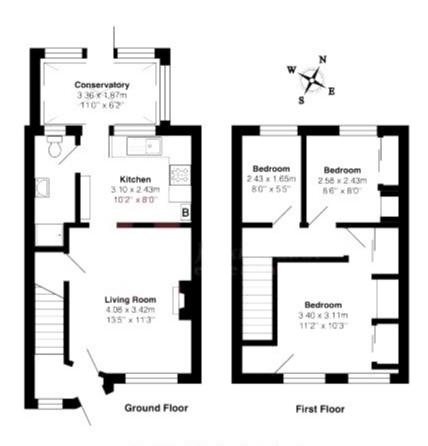

Oswald Road, Fetcham, Leatherhead Total Area: 67.1 m<sup>2</sup> ... 722 ft<sup>2</sup> FOR ILLUSTRATIVE PURPOSES ONLY

20-22 Bridge End, Leeds, LS1 4DJ t: 0330 004 0050 e: hello@bettermove.co.uk www.bettermove.co.uk