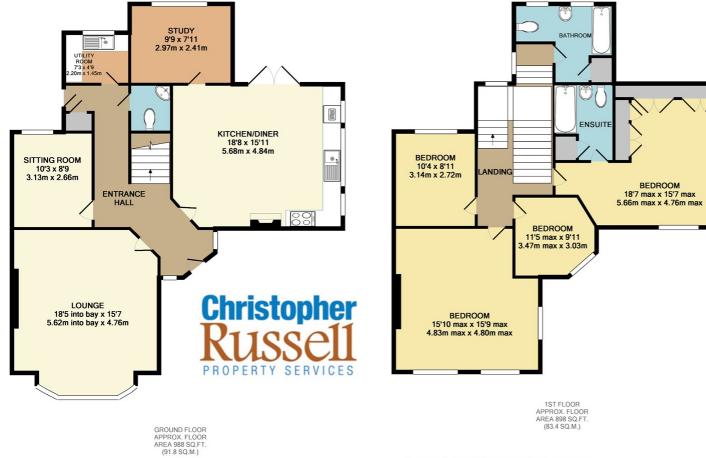

Superb four bedroom Edwardian semi detached house on a wider than average plot situated in The Hollies within easy walking distance of The Hollies Countryside Club with a swimming pool, gymnasium and tennis courts and other facilities exclusively for the use of Hollies residents.

Modernised and finished to a very high standard the property is presented in excellent decorative condition.

Features include a en-suite bathroom to the master bedroom, modern kitchen open to the dining area, large lounge and south facing rear garden.

There is off street parking for two cars and access to a double garage.

TOTAL APPROX. FLOOR AREA 1886 SQ.FT. (175.2 SQ.M.) Whist every attempt has been made to ensure the accuracy of the floor plan contained here, measurements of doors, windows, rooms and any other items are approximate and no responsibility is taken for any error, omission, or mis-statement. This plan is for illustrative purposes only and should be used as such by any prospective purchaser. The services, systems and applicances shown have not been tested and no guarantee as to their operability or efficiency can be given Made with Metropix (2018