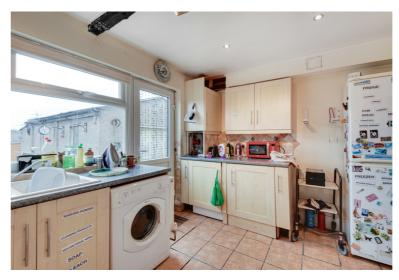

This subtended home has great potential and has been extended to the side and rear to comprise four bedrooms and a family bathroom on the first floor. The ground floor comprises a though lounge, separate spacious dining room, kitchen and shower room.