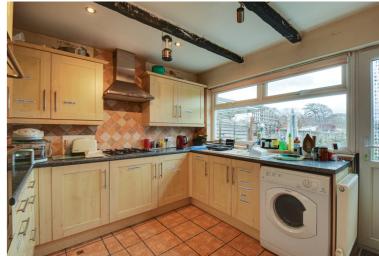

This subtended home has great potential and has been extended to the side and rear to comprise four bedrooms and a family bathroom on the first floor. The ground floor comprises a though lounge, separate spacious dining room, kitchen and shower room.