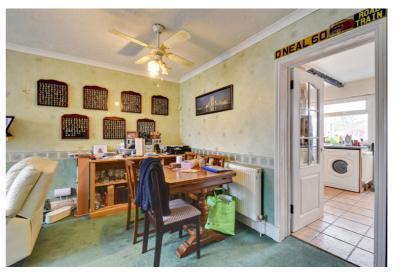

This subtended home has great potential and has been extended to the side and rear to comprise four bedrooms and a family bathroom on the first floor. The ground floor comprises a though lounge, separate spacious dining room, kitchen and shower room.