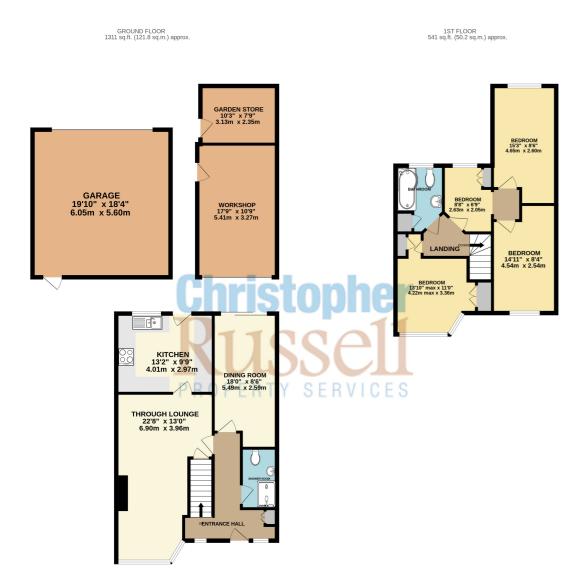

This subtended home has great potential and has been extended to the side and rear to comprise four bedrooms and a family bathroom on the first floor. The ground floor comprises a though lounge, separate spacious dining room, kitchen and shower room.

The rear garden is South/West facing that backs onto Penhill Park. At the end of the garden is a detached garage that also has a workshop with garden store behind.

There is a driveway at the front providing off street parking.