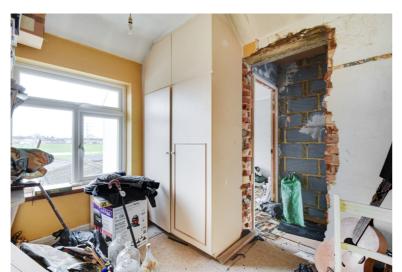

This subtended home has great potential and has been extended to the side and rear to comprise four bedrooms and a family bathroom on the first floor. The ground floor comprises a though lounge, separate spacious dining room, kitchen and shower room.