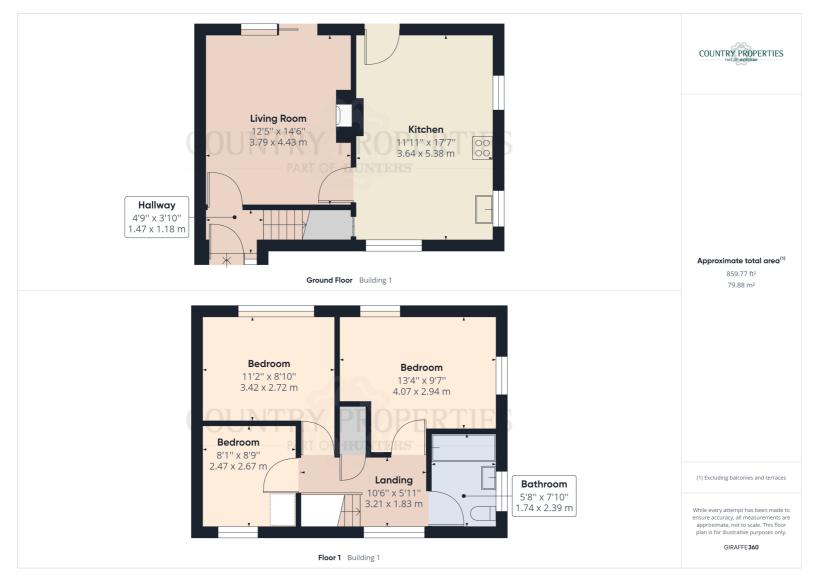

## **Entrance Hall**

Via part double glazed door with matching sidelight window, Solid Oak flooring, fitted radiator, stairs to first floor landing, door off to:

# Lounge

Patio doors leading to rear garden, Solid Oak flooring, fireplace with log burner, TV point, door leading to:

#### Kitchen/Diner

Dual aspect double glazed windows with matching door leading to rear garden. Range of matching wall and base units with worksurfaces over incorporating Butler sink with mixer taps. Space for appliances, integrated dishwasher and washing machine, stone tiled floor, fitted radiator, cupboard housing gas boiler serving central heating, additional storage cupboard.

# First Floor Landing

Via stairs from ground floor, loft access, front aspect double glazed window, airing cupboard, doors leading off to:

#### **Bedroom One**

Dual aspect double glazed windows, fitted radiator.

# **Bedroom Two**

Rear aspect double glazed window, fitted radiator.

#### **Bedroom Three**

Front aspect double glazed window, coved cornice to textured ceiling.

#### **Bathroom**

Side aspect double glazed obscure window. Three piece bathroom suite comprising panel enclosed bath with independent shower unit over, wash hand basin with vanity unit below, low level WC, wood effect porcelain floor tiles, heated towel rail, complementary tiling to splashback areas.