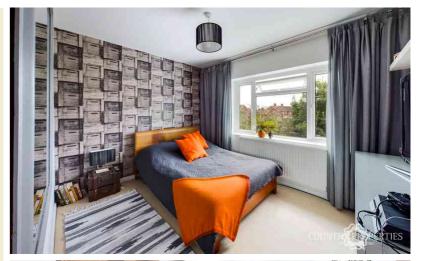

#### **Bedroom One**

Dual aspect double glazed windows, fitted radiator.

# **Bedroom Two**

Rear aspect double glazed window, fitted radiator.

#### **Bedroom Three**

Front aspect double glazed window, coved cornice to textured ceiling.