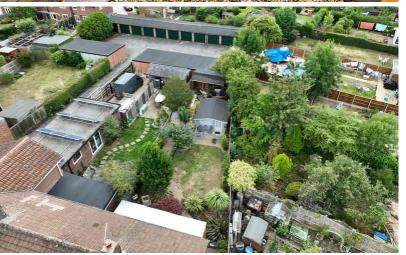

# Rear Garden

Decking area with pergola over, lawned area with borders and perimeter fencing. Mature shrubs and plants to borders, fruit trees, wood cabin, gated side access.

### Front Garden

Lawned area with attractive block paved pathway, mature shrubs and plants to borders, driveway for one vehicle.

All measurements are approximate and quoted in metric with imperial equivalents and for general guidance only and whilst every attempt has been made to ensure accuracy, they must not be relied on. The fixtures, fittings and appliances referred to have not been tested and therefore no guarantee can be given and that they are in working order. Internal photographs are reproduced for general information and it must not be inferred that any item shown is included with the property. For a free valuation, contact the numbers listed on the brochure.