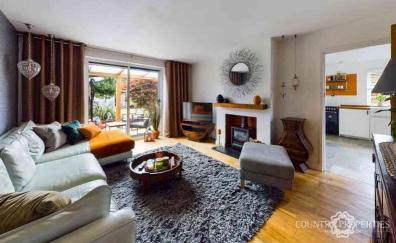

# Lounge

Patio doors leading to rear garden, Solid Oak flooring, fireplace with log burner, TV point, door leading to: