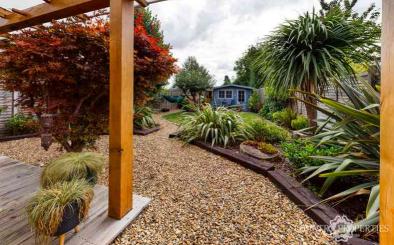

# Rear Garden

Decking area with pergola over, lawned area with borders and perimeter fencing. Mature shrubs and plants to borders, fruit trees, wood cabin, gated side access.