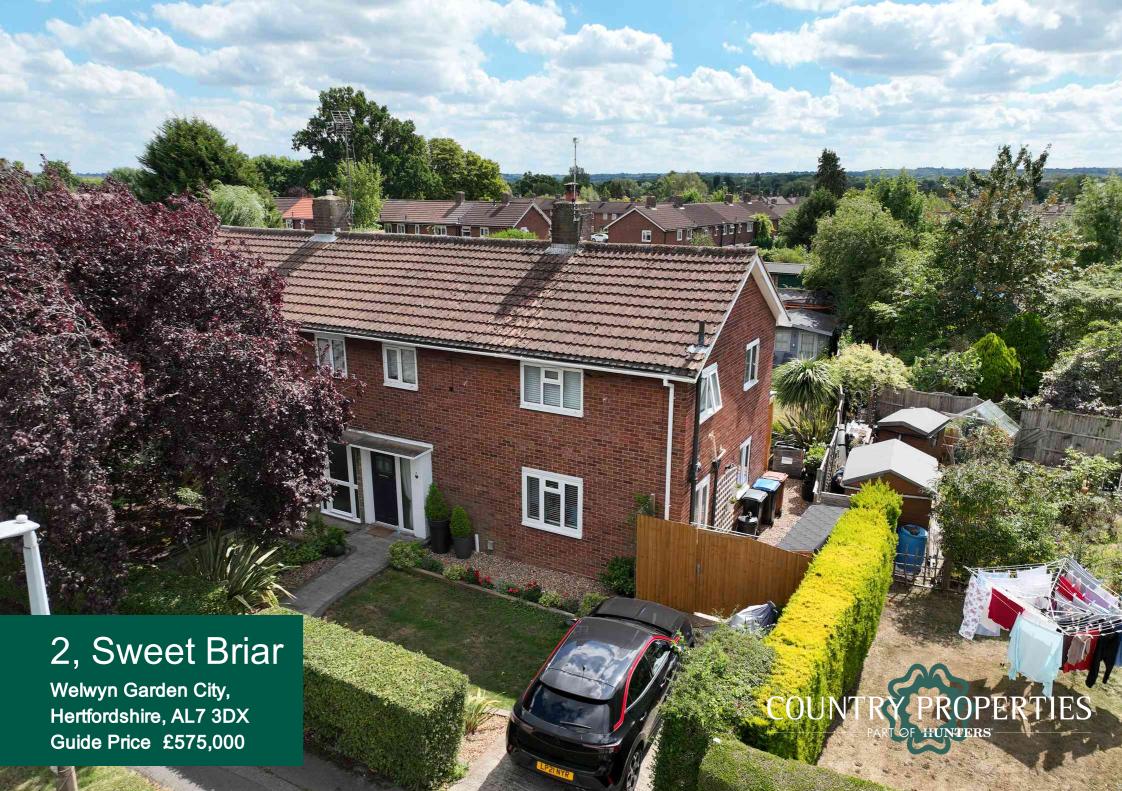

We are pleased to welcome to the market this superb three bedroom semi detached family home which has been maintained to a high standard and benefits from a large Kitchen/Diner, manicured rear gardens and off street parking. We highly recommend an internal inspection at your earliest convenience.

### Front Garden

Lawned area with attractive block paved pathway, mature shrubs and plants to borders, driveway for one vehicle.

All measurements are approximate and quoted in metric with imperial equivalents and for general guidance only and whilst every attempt has been made to ensure accuracy, they must not be relied on. The fixtures, fittings and appliances referred to have not been tested and therefore no guarantee can be given and that they are in working order. Internal photographs are reproduced for general information and it must not be inferred that any item shown is included with the property. For a free valuation, contact the numbers listed on the brochure.