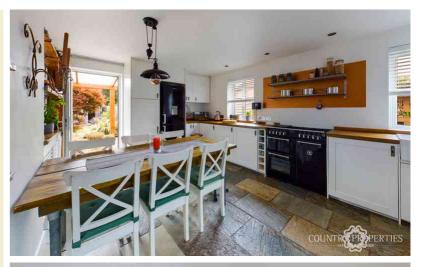

#### Kitchen/Diner

Dual aspect double glazed windows with matching door leading to rear garden. Range of matching wall and base units with worksurfaces over incorporating Butler sink with mixer taps. Space for appliances, integrated dishwasher and washing machine, stone tiled floor, fitted radiator, cupboard housing gas boiler serving central heating, additional storage cupboard.