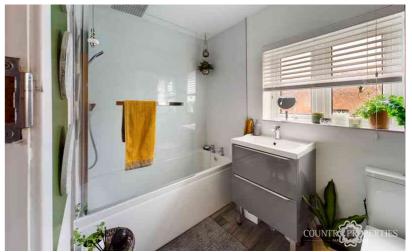

#### **Bathroom**

Side aspect double glazed obscure window. Three piece bathroom suite comprising panel enclosed bath with independent shower unit over, wash hand basin with vanity unit below, low level WC, wood effect porcelain floor tiles, heated towel rail, complementary tiling to splashback areas.