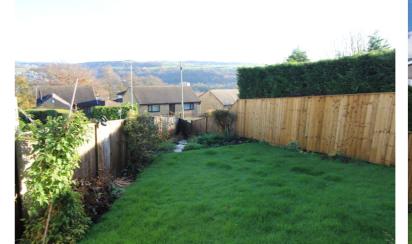

## **FULL DESCRIPTION**

Offered for sale with no onward chain is this spacious, extended 3 bedroom detached bungalow situated in this popular cul-de-sac location with superb far reaching views to the front. The accommodation comprises of an entrance porch leading into the dining kitchen which has a range of base and wall mounted units, double glazed window to the front, sink and a radiator. The spacious living room has a living flame gas coal effect fire, two double glazed windows to the side and double glazed window to the front enjoying far reaching views across the Worth Valley. The house bathroom has a bath with shower over, WC, wash hand basin, double glazed window to the side. There are three double bedrooms and a separate shower room having a shower cubicle, WC, wash hand basin. Externally there is a drive leading to a garage, patio to the side and a front lawn enjoying far reaching views. Awaiting EPC.