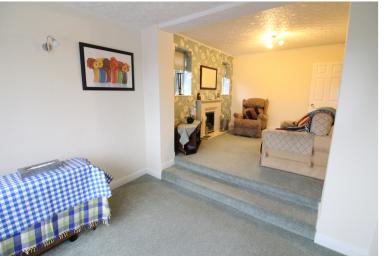

## **FULL DESCRIPTION**

Offered for sale with no onward chain is this spacious, extended 3 bedroom detached bungalow situated in this popular cul-de-sac location with superb far reaching views to the front. The accommodation comprises of an entrance porch leading into the dining kitchen which has a range of base and wall mounted units, double glazed window to the front, sink and a radiator. The spacious living room has a living flame gas coal effect fire, two double glazed windows to the side and double glazed window to the front enjoying far reaching views across the Worth Valley. The house bathroom has a bath with shower over, WC, wash hand basin, double glazed window to the side. There are three double bedrooms and a separate shower room having a shower cubicle, WC, wash hand basin. Externally there is a drive leading to a garage, patio to the side and a front lawn enjoying far reaching views. Awaiting EPC.