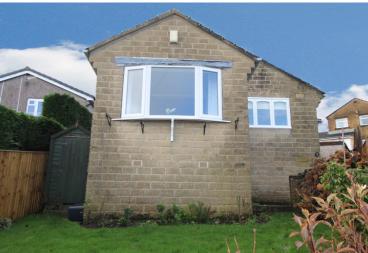

## **SUMMARY**

\*\*A SPACIOUS, EXTENDED 3 BEDROOM DETACHED BUNGALOW, POPULAR CUL-DE-SAC LOCATION WITH SUPERB FAR REACHING VIEWS!!\*\* Having 2 bathrooms, drive, garage, patio, front garden, gas central heating & double glazing - OFFERED FOR SALE WITH NO ONWARD CHAIN!! Awaiting EPC.

## **FULL DESCRIPTION**

Offered for sale with no onward chain is this spacious, extended 3 bedroom detached bungalow situated in this popular cul-de-sac location with superb far reaching views to the front. The accommodation comprises of an entrance porch leading into the dining kitchen which has a range of base and wall mounted units, double glazed window to the front, sink and a radiator. The spacious living room has a living flame gas coal effect fire, two double glazed windows to the side and double glazed window to the front enjoying far reaching views across the Worth Valley. The house bathroom has a bath with shower over, WC, wash hand basin, double glazed window to the side. There are three double bedrooms and a separate shower room having a shower cubicle, WC, wash hand basin. Externally there is a drive leading to a garage, patio to the side and a front lawn enjoying far reaching views. Awaiting EPC.