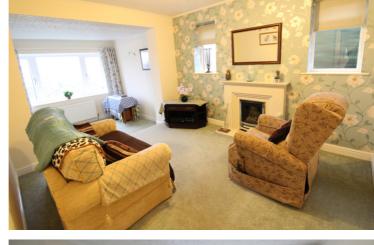

## **FULL DESCRIPTION**

Offered for sale with no onward chain is this spacious, extended 3 bedroom detached bungalow situated in this popular cul-de-sac location with superb far reaching views to the front. The accommodation comprises of an entrance porch leading into the dining kitchen which has a range of base and wall mounted units, double glazed window to the front, sink and a radiator. The spacious living room has a living flame gas coal effect fire, two double glazed windows to the side and double glazed window to the front enjoying far reaching views across the Worth Valley. The house bathroom has a bath with shower over, WC, wash hand basin, double glazed window to the side. There are three double bedrooms and a separate shower room having a shower cubicle, WC, wash hand basin. Externally there is a drive leading to a garage, patio to the side and a front lawn enjoying far reaching views. Awaiting EPC.