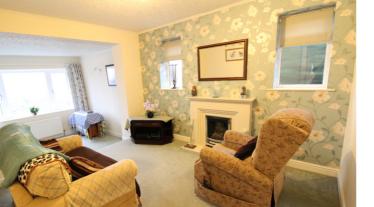

## **FULL DESCRIPTION**

Offered for sale with no onward chain is this spacious, extended 3 bedroom detached bungalow situated in this popular cul-de-sac location with superb far reaching views to the front. The accommodation comprises of an entrance porch leading into the dining kitchen which has a range of base and wall mounted units, double glazed window to the front, sink and a radiator. The spacious living room has a living flame gas coal effect fire, two double glazed windows to the side and double glazed window to the front enjoying far reaching views across the Worth Valley. The house bathroom has a bath with shower over, WC, wash hand basin, double glazed window to the side. There are three double bedrooms and a separate shower room having a shower cubicle, WC, wash hand basin. Externally there is a drive leading to a garage, patio to the side and a front lawn enjoying far reaching views. Awaiting EPC.