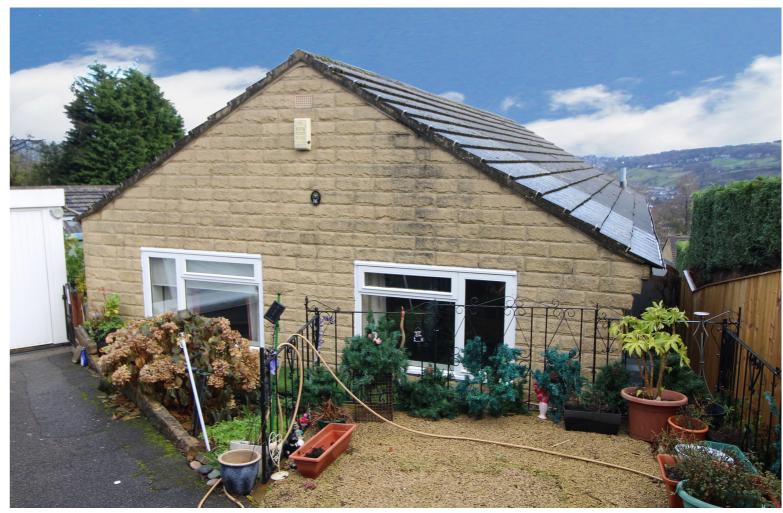

## **FULL DESCRIPTION**

Offered for sale with no onward chain is this spacious, extended 3 bedroom detached bungalow situated in this popular cul-de-sac location with superb far reaching views to the front. The accommodation comprises of an entrance porch leading into the dining kitchen which has a range of base and wall mounted units, double glazed window to the front, sink and a radiator. The spacious living room has a living flame gas coal effect fire, two double glazed windows to the side and double glazed window to the front enjoying far reaching views across the Worth Valley. The house bathroom has a bath with shower over, WC, wash hand basin, double glazed window to the side. There are three double bedrooms and a separate shower room having a shower cubicle, WC, wash hand basin. Externally there is a drive leading to a garage, patio to the side and a front lawn enjoying far reaching views. Awaiting EPC.