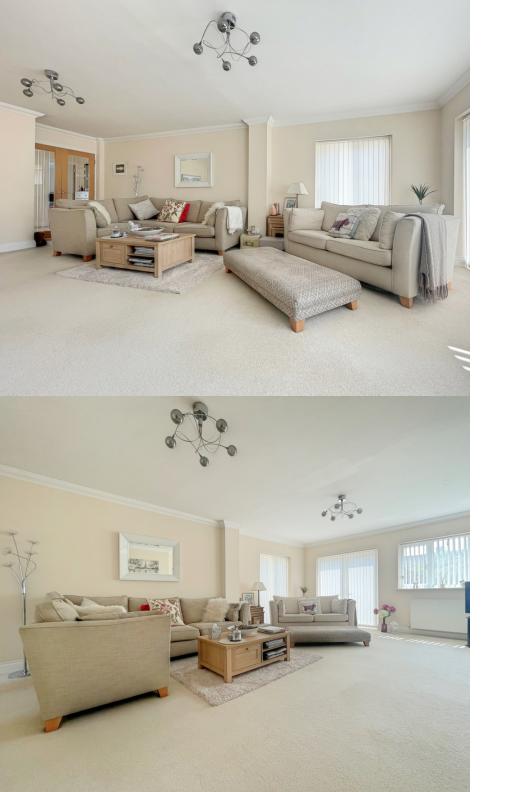

## GROUND FLOOR 1141 sq.ft. (106.0 sq.m.) approx.





TOTAL FLOOR AREA: 1141 sq.ft. (106.0 sq.m.) approx.

Whilst evey stamps has been made to exame the accusary of the floorgian contained here, measurements of doors, windows, rooms and any other items are approximate and no responsibility is taken for siny error, emission or mis-admirent. This plan is the flustratine purpose only and should be used as such by any prospective purchaser. The learner is flustratine purpose only and should be used as such by any prospective purchaser. The learner is flustratine purpose only and should be used as such by any prospective purchaser. The learner is flustratine purpose of efficiency can be given.

Head Office 01621834110 info@hardy-king.com