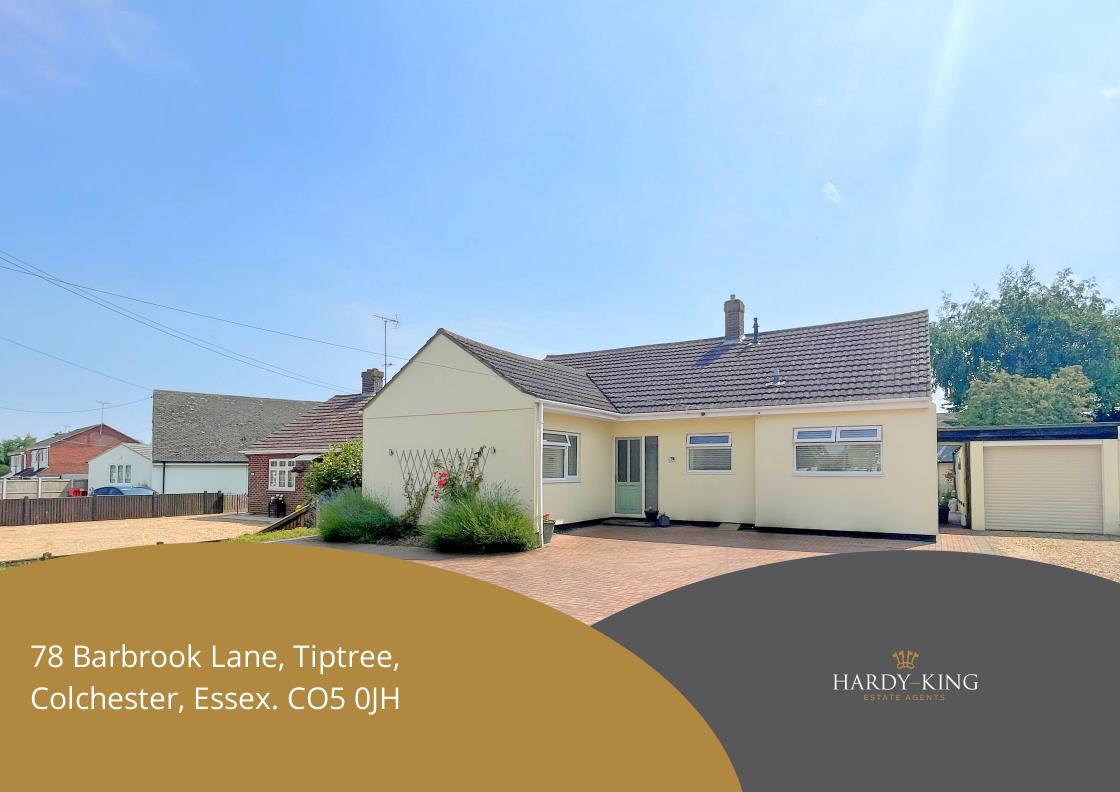

## GROUND FLOOR 1141 sq.ft. (106.0 sq.m.) approx.





TOTAL FLOOR AREA: 1141 sq.ft. (106.0 sq.m.) approx.

Whilst evey stamps has been made to exame the accusary of the floorgian contained here, measurements of doors, windows, rooms and any other items are approximate and no responsibility is taken for siny error, emission or mis-admirent. This plan is the flustratine purpose only and should be used as such by any prospective purchaser. The learner is flustratine purpose only and should be used as such by any prospective purchaser. The learner is flustratine purpose only and should be used as such by any prospective purchaser. The learner is flustratine purpose of efficiency can be given.

Head Office 01621834110 info@hardy-king.com