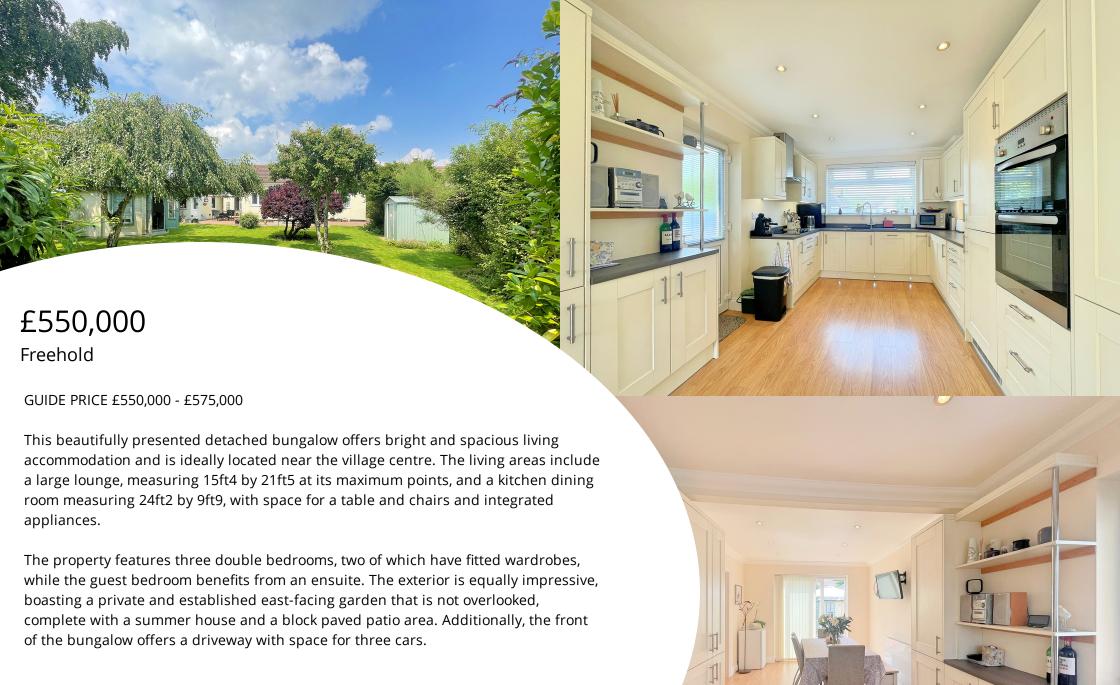

## GROUND FLOOR 1141 sq.ft. (106.0 sq.m.) approx.





TOTAL FLOOR AREA: 1141 sq.ft. (106.0 sq.m.) approx.

Whilst evey stamps has been made to exame the accusary of the floorgian contained here, measurements of doors, windows, rooms and any other items are approximate and no responsibility is taken for siny error, emission or mis-admirent. This plan is the flustratine purpose only and should be used as such by any prospective purchaser. The learner is flustratine purpose only and should be used as such by any prospective purchaser. The learner is flustratine purpose only and should be used as such by any prospective purchaser. The learner is flustratine purpose of efficiency can be given.

Head Office 01621834110 info@hardy-king.com