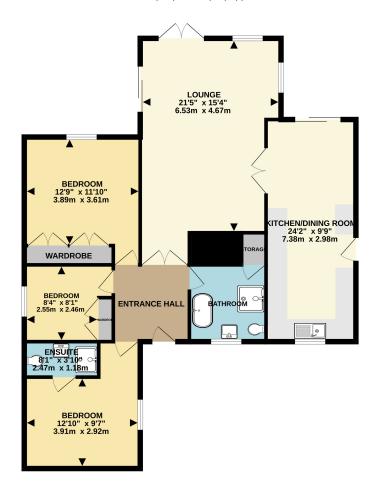

## GROUND FLOOR 1141 sq.ft. (106.0 sq.m.) approx.

TOTAL FLOOR AREA: 1141 sq.ft. (106.0 sq.m.) approx.

Whilst evey stamps has been made to exame the accusary of the floorgian contained here, measurements of doors, windows, rooms and any other items are approximate and no responsibility is taken for siny error, emission or mis-admirent. This plan is the flustratine purpose only and should be used as such by any prospective purchaser. The learner is flustratine purpose only and should be used as such by any prospective purchaser. The learner is flustratine purpose only and should be used as such by any prospective purchaser. The learner is flustratine purpose of efficiency can be given.