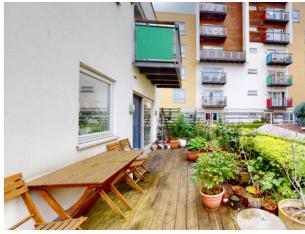

## METCALFE COURT, TEAL STREET, LONDON SE10 OBX

Beautifully presented mezzanine level apartment positioned in the highly sought after Greenwich Millennium Village development.

This rarely available spacious modern property is offered in excellent condition throughout. Accommodation briefly comprises of four bedrooms, one of which has a sliding door to the reception area offering a great addition for flexible use of the space, there is also a large open plan reception/kitchen leading onto an expansive private terrace viewing the communal gardens, a family bathroom, ensuite shower room and ample storage complete the property.