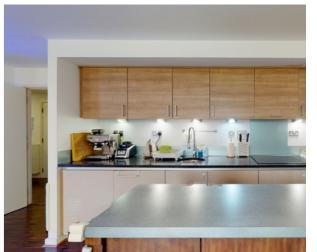

## METCALFE COURT, TEAL STREET, LONDON SE10 OBX

Beautifully presented mezzanine level apartment positioned in the highly sought after Greenwich Millennium Village development.

This rarely available spacious modern property is offered in excellent condition throughout. Accommodation briefly comprises of four bedrooms, one of which has a sliding door to the reception area offering a great addition for flexible use of the space, there is also a large open plan reception/kitchen leading onto an expansive private terrace viewing the communal gardens, a family bathroom, ensuite shower room and ample storage complete the property.