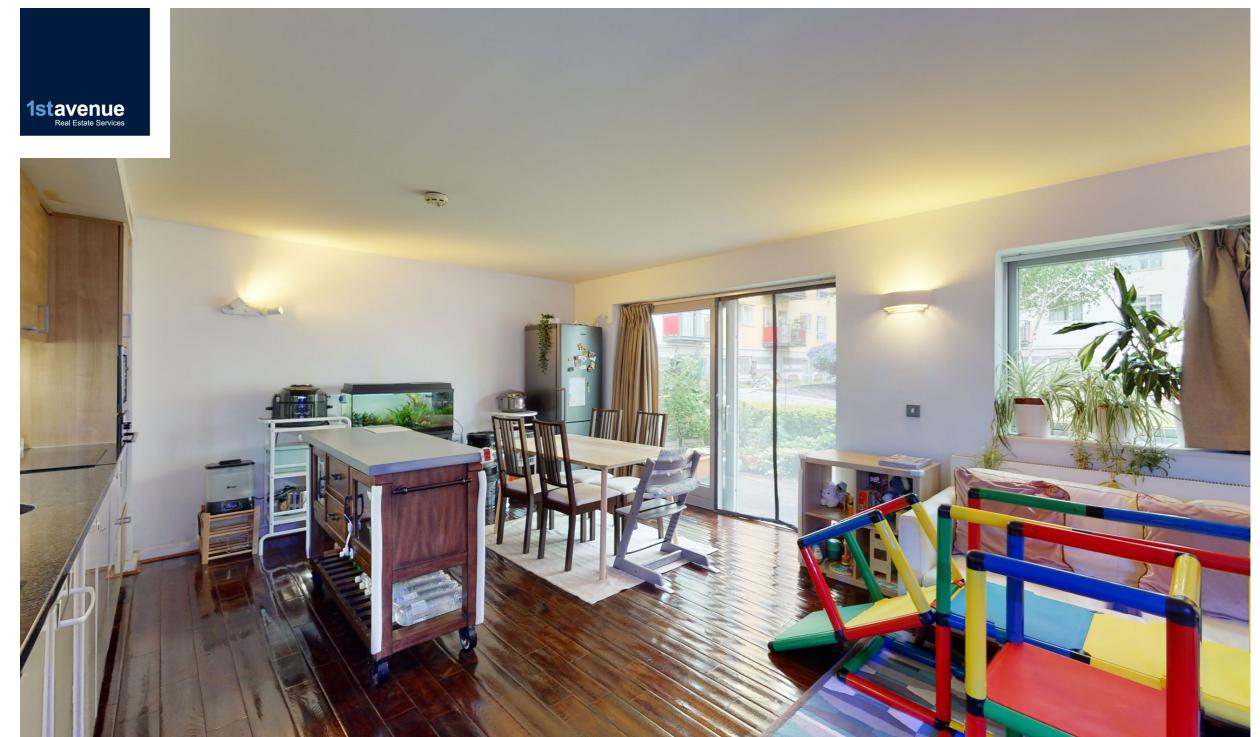

## METCALFE COURT, TEAL STREET, LONDON SE10 OBX

Beautifully presented mezzanine level apartment positioned in the highly sought after Greenwich Millennium Village development.

This rarely available spacious modern property is offered in excellent condition throughout. Accommodation briefly comprises of four bedrooms, one of which has a sliding door to the reception area offering a great addition for flexible use of the space, there is also a large open plan reception/kitchen leading onto an expansive private terrace viewing the communal gardens, a family bathroom, ensuite shower room and ample storage complete the property.