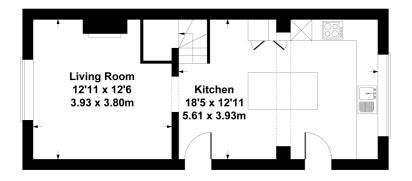

# 19 Croft Rd

Approximate Gross Internal Area 700 sq ft - 65 sq m

Bathroom 9'2 x 5'7 2.80 x 1.70m

**GROUND FLOOR** 

#### SKETCH PLAN FOR ILLUSTRATIVE PURPOSES ONLY

All measurements walls, doors, windows, fittings and appliances, their sizes and locations, are approximate only. They cannot be regarded as being a representation by the seller, nor their agent.