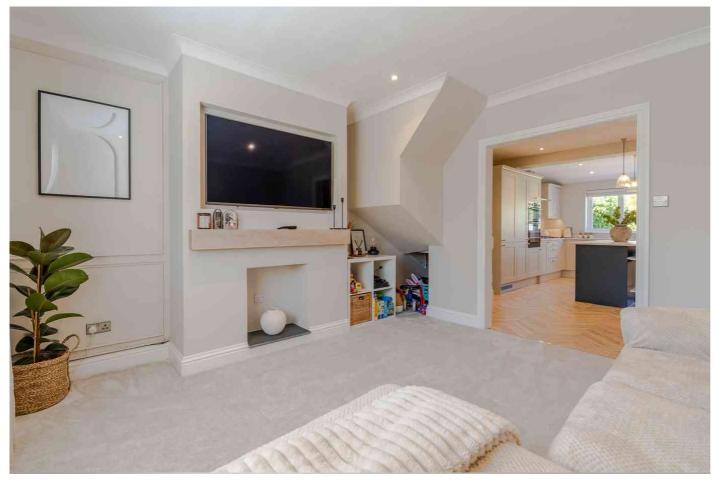

# Description

An exceptional semi detached house which has been significantly upgraded creating a stylish living space in this sought after location. The beautifully presented accommodation includes a living room, and an impressive kitchen/dining room with a range of integrated appliances and an outlook over the rear garden. Upstairs, there are 2 bedrooms, and a refitted bathroom with independent shower enclosure and freestanding bath. Outside, there is a walled front garden and gated side access leading to a circa 100ft rear garden which is mainly laid to lawn. The property further benefits from character features, gas central heating, double glazing, and is close to excellent schools, pubs and shops. Cheltenham Borough Council - Tax Band C.