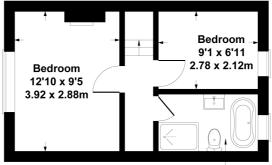

### FIRST FLOOR

#### SKETCH PLAN FOR ILLUSTRATIVE PURPOSES ONLY

All measurements walls, doors, windows, fittings and appliances, their sizes and locations, are approximate only. They cannot be regarded as being a representation by the seller, nor their agent.