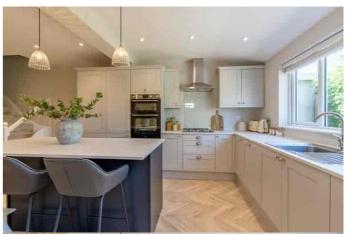

STUNNING KITCHEN/DINING ROOM • living room • 2 bedrooms • refitted bathroom • lovely garden • gas central heating • double glazing • close to excellent schools & amenities

# Description

An exceptional semi detached house which has been significantly upgraded creating a stylish living space in this sought after location. The beautifully presented accommodation includes a living room, and an impressive kitchen/dining room with a range of integrated appliances and an outlook over the rear garden. Upstairs, there are 2 bedrooms, and a refitted bathroom with independent shower enclosure and freestanding bath. Outside, there is a walled front garden and gated side access leading to a circa 100ft rear garden which is mainly laid to lawn. The property further benefits from character features, gas central heating, double glazing, and is close to excellent schools, pubs and shops. Cheltenham Borough Council - Tax Band C.