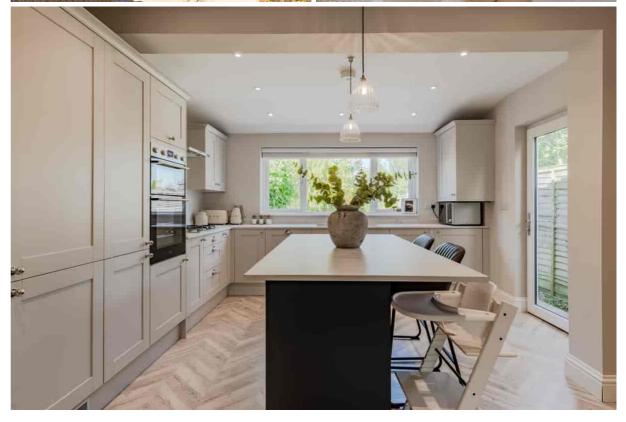

STUNNING KITCHEN/DINING ROOM • living room • 2 bedrooms • refitted bathroom • lovely garden • gas central heating • double glazing • close to excellent schools & amenities

# Description

An exceptional semi detached house which has been significantly upgraded creating a stylish living space in this sought after location. The beautifully presented accommodation includes a living room, and an impressive kitchen/dining room with a range of integrated appliances and an outlook over the rear garden. Upstairs, there are 2 bedrooms, and a refitted bathroom with independent shower enclosure and freestanding bath. Outside, there is a walled front garden and gated side access leading to a circa 100ft rear garden which is mainly laid to lawn. The property further benefits from character features, gas central heating, double glazing, and is close to excellent schools, pubs and shops. Cheltenham Borough Council - Tax Band C.