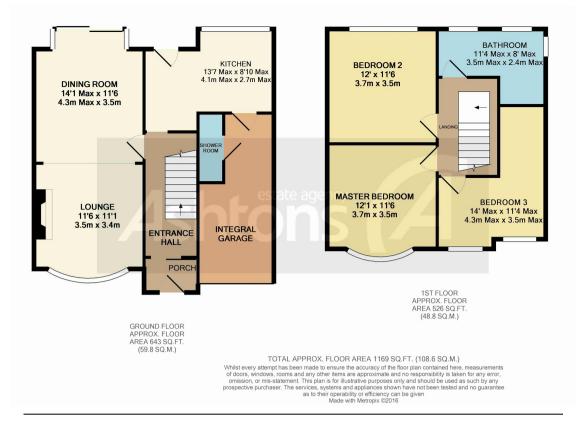

## Wilmot Avenue, Great Sankey. <u>£850 pcm</u>

Three Bedrooms | Extended Family Home | Sought After & Desirable Location | Spacious Garden | Driveway & Garage |

An extended semi-detached three bedroom family home which is located within a very popular location in Great Sankey. In brief the property comprises; entrance hall with stair access, a beautiful bay fronted lounge with wooden flooring and log burner, a further reception room which has glazed double doors

leading to the garden, under stair storage cupboard and a modern fitted kitchen and a WC with shower.

Upstairs has three bedrooms within built in wardrobes to the master and second bedroom, contemporary fitted bathroom suite with His & Hers sinks. Outside the property benefits from off road parking and mature gardens to the rear the property is offered on an unfurnished basis and is available mid-february.