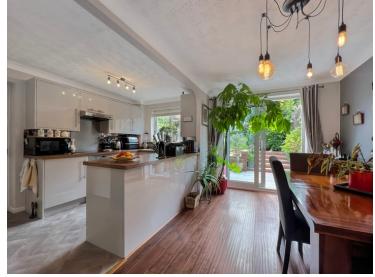

Well Portioned Bedrooms
- Main Bedroom With Four Piece En-Suite Bathroom & Juliette Balcony
- Second Bedroom With Built In Wardrobes & En-Suite Shower Room
- Kitchen/Diner
- Landscaped Rear Garden With Summer House/Office
- Parking For Two Cars

### Cherry Tree Close, Halstead, Essex. CO9 2UA.

Nestled in the charming Cherry Tree Close in Halstead, Essex, this extended four-bedroom semi-detached house presents a perfect blend of contemporary living and family comfort. Meticulously enhanced by the current owners, the property now spans three generous floors of versatile accommodation.





### Property Details.

### **Room Measurements**

### **Entrance Hall**

With access to;

#### Hall

Providing access to;

### **Living Room**



3.79m x 4.95m (12' 5" x 16' 3")

### Kitchen/Dining Room



3.44m x 4.95m (11' 3" x 16' 3")

### **Utility Room**

1.69m x 2.87m (5' 7" x 9' 5")

### Landing

Access to;



**Bedroom Two** 



2.67m x 3.48m (8' 9" x 11' 5")

### **En-Suite Shower Room**



1.60m x 1.67m (5' 3" x 5' 6")

## Property Details.

### **Bedroom Three**



3.24m x 2.75m (10' 8" x 9' 0")

### **Bedroom Four**



2.11m x 2.31m (6' 11" x 7' 7")

### **Shower Room**



### **Bedroom One**



3.60m x 6.82m (11' 10" x 22' 5")

### **En-Suite Bathroom**



### Property Details.

### Floorplans



#### Location



### **Energy Ratings**

We have not carried out a structural survey and the services, appliances and specific fittings have not been tested. All photographs, measurements, floor plans and distances referred to are given as a guide only and should not be relied upon fo