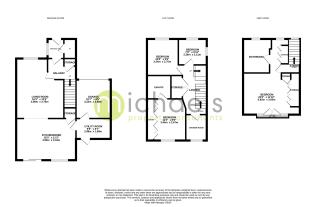

ers, the property now spans three generous floors of versatile accommodation.





### Property Details.

### **Room Measurements**

### **Entrance Hall**

With access to;

#### Hall

Providing access to;

### **Living Room**



3.79m x 4.95m (12' 5" x 16' 3")

### Kitchen/Dining Room



3.44m x 4.95m (11' 3" x 16' 3")

### **Utility Room**

1.69m x 2.87m (5' 7" x 9' 5")

### Landing

Access to;



**Bedroom Two** 



2.67m x 3.48m (8' 9" x 11' 5")

### **En-Suite Shower Room**



1.60m x 1.67m (5' 3" x 5' 6")

## Property Details.

### **Bedroom Three**



3.24m x 2.75m (10' 8" x 9' 0")

### **Bedroom Four**



2.11m x 2.31m (6' 11" x 7' 7")

### **Shower Room**



### **Bedroom One**



3.60m x 6.82m (11' 10" x 22' 5")

### **En-Suite Bathroom**



### Property Details.

### Floorplans



#### Location



### **Energy Ratings**

We have not carried out a structural survey and the services, appliances and specific fittings have not been tested. All photographs, measurements, floor plans and distances referred to are given as a guide only and should not be relied upon for the purchase of carpets or any other fixtures or fittings. Gardens, roof terraces, balconies and communal gardens as well as tenure and lease details cannot have their accuracy guaranteed for intending purchasers. Lease details, service ground rent (where applicable) are given as a guide only and should be checked and confirmed by your solicitor prior to exchange of contracts.