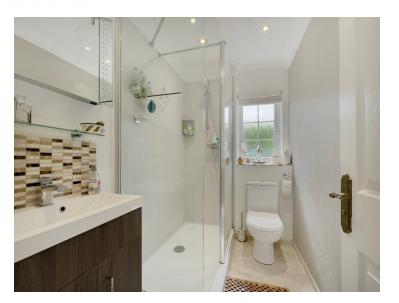

### **En-Suite Shower Room**

1.60m x 1.67m (5' 3" x 5' 6")

### **Shower Room**

### **En-Suite Bathroom**