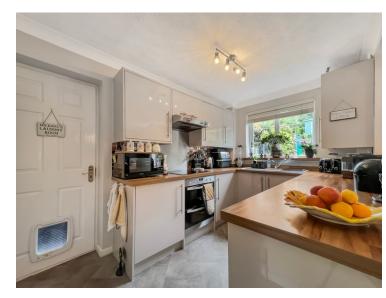

Built In Wardrobes & En-Suite Shower Room
- Kitchen/Diner
- Landscaped Rear Garden With Summer House/Office
- Parking For Two Cars

### Cherry Tree Close, Halstead, Essex. CO9 2UA.

Nestled in the charming Cherry Tree Close in Halstead, Essex, this extended four-bedroom semi-detached house presents a perfect blend of contemporary living and family comfort. Meticulously enhanced by the current owners, the property now spans three generous floors of versatile accommodation.





### Property Details.

### **Room Measurements**

### **Entrance Hall**

With access to;

#### Hall

Providing access to;

### **Living Room**



3.79m x 4.95m (12' 5" x 16' 3")

### Kitchen/Dining Room



3.44m x 4.95m (11' 3" x 16' 3")

### **Utility Room**

1.69m x 2.87m (5' 7" x 9' 5")

### Landing

Access to;



**Bedroom Two** 



2.67m x 3.48m (8' 9" x 11' 5")

### **En-Suite Shower Room**



1.60m x 1.67m (5' 3" x 5' 6")

## Property Details.

### **Bedroom Three**



3.24m x 2.75m (10' 8" x 9' 0")

### **Bedroom Four**



2.11m x 2.31m (6' 11" x 7' 7")

### **Shower Room**



### **Bedroom One**



3.60m x 6.82m (11' 10" x 22' 5")

### **En-Suite Bathroom**



### Property Details.

### Floorplans



#### Location



### **Energy Ratings**

We have not carried out a structural survey and the services, appliances and specific fittings have not been tested. All photographs, measurements, floor plans and distances referred to are given as a guide only and should not be relied upon for the purchase of carpets or any other fixtures or fittings. Gardens, roof terraces, balconies and communal garde