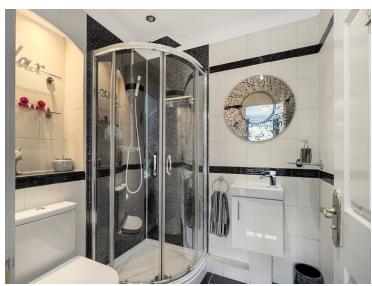

### **En-Suite Shower Room**

1.60m x 1.67m (5' 3" x 5' 6")

### **Shower Room**

### **En-Suite Bathroom**