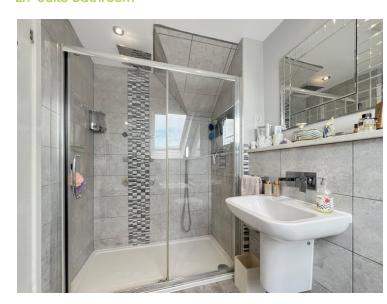

### **En-Suite Shower Room**

1.60m x 1.67m (5' 3" x 5' 6")

### **Shower Room**

### **En-Suite Bathroom**