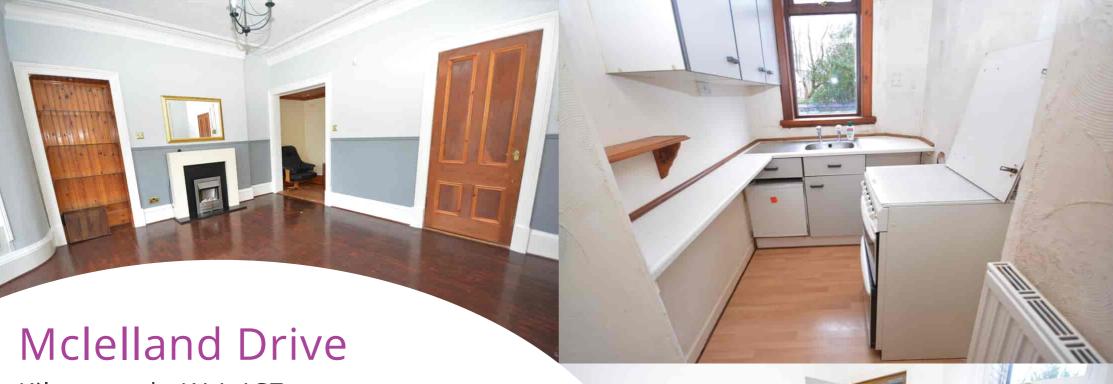

# Lounge

3.59m x 3.19m (11' 9" x 10' 6") Generous apartment boasting neutral décor, fitted carpet, door access to kitchen and double glazed window to the rear,

#### Kitchen

1.86m x 1.91m (6' 1" x 6' 3") Providing wall and base units, stainless steel sink and drainer, free standing cooker with oven and four burner gas hob, laminate flooring and double glazed window to the rear.