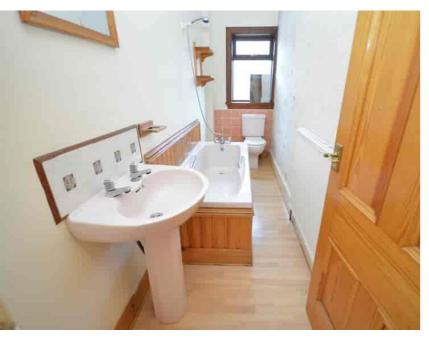

#### Bathroom

3.72m x 1.15m (12' 2" x 3' 9") Three piece white suite comprising of WC, wash hand basin, mains operated shower over bath with wood panelling, laminate flooring and double