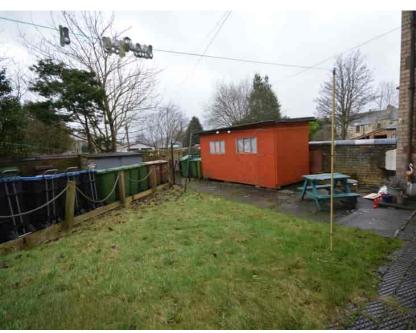

### External

Communal gardens to the rear offering laid to lawn and chipped area.

Off street parking available to the front on driveway.