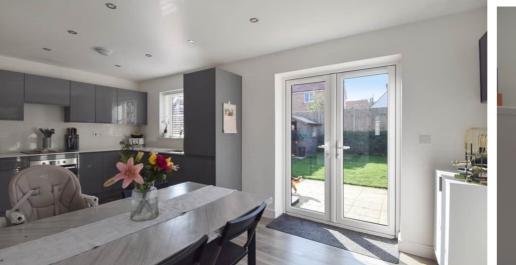

Step inside to discover spacious and stylish living areas, including a bright and airy lounge with triple-aspect windows, a convenient downstairs W/C, a utility room, and a stunning kitchen/diner featuring sleek grey gloss cabinets, an induction hob, integrated appliances, and luxurious quartz worktops. The French doors lead to a fabulous south-facing garden, complete with a large patio, lush lawn, and raised decking area, perfect for entertaining or simply unwinding in the sunshine. Upstairs, you'll find a contemporary family bathroom and three generously sized double bedrooms, all offering ample space for furniture. The main bedroom boasts a fantastic en-suite, adding a touch of luxury to this already impressive home.