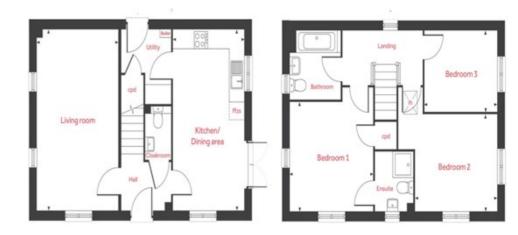

Step inside to discover spacious and stylish living areas, including a bright and airy lounge with triple-aspect windows, a convenient downstairs W/C, a utility room, and a stunning kitchen/diner featuring sleek grey gloss cabinets, an induction hob, integrated appliances, and luxurious quartz worktops. The French doors lead to a fabulous south-facing garden, complete with a large patio, lush lawn, and raised decking area, perfect for entertaining or simply unwinding in the sunshine. Upstairs, you'll find a contemporary family bathroom and three generously sized double bedrooms, all offering ample space for furniture. The main bedroom boasts a fantastic en-suite, adding a touch of luxury to this already impressive home.