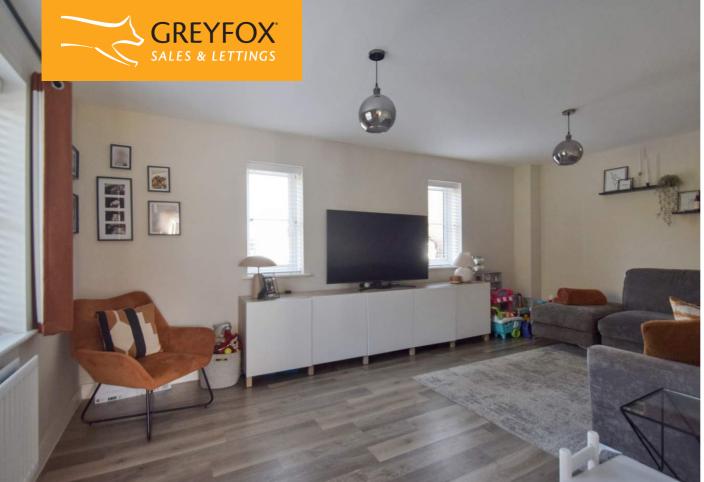

Step inside to discover spacious and stylish living areas, including a bright and airy lounge with triple-aspect windows, a convenient downstairs W/C, a utility room, and a stunning kitchen/diner featuring sleek grey gloss cabinets, an induction hob, integrated appliances, and luxurious quartz worktops. The French doors lead to a fabulous south-facing garden, complete with a large patio, lush lawn, and raised decking area, perfect for entertaining or simply unwinding in the sunshine. Upstairs, you'll find a contemporary family bathroom and three generously sized double bedrooms, all offering ample space for furniture. The main bedroom boasts a fantastic en-suite, adding a touch of luxury to this already impressive home.