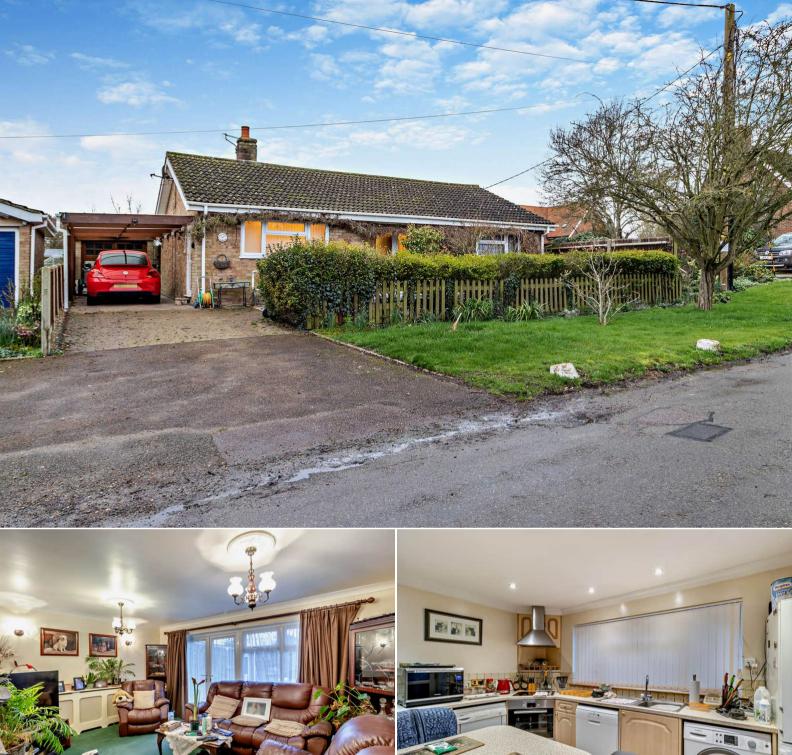

## High Street Royston

Bettermove are proud to present this 3 bedroom detached bungalow in Tadlow available with no forward chain.

The property benefits from double glazing, oil fired central heating throughout and has off street parking available. The council tax band is E.

The property is tenanted and will be sold with tenants in situ for immediate investment - rental yields can be obtained through Bettermove.

The interior of this well property comprises a spacious living room, the fitted kitchen, three double bedrooms including the master bedroom with an ensuite bathroom and the family bathroom. The exterior boasts a private rear garden, garden house and other outbuildings suitable for additional storage and perfect for enjoying the summer months.