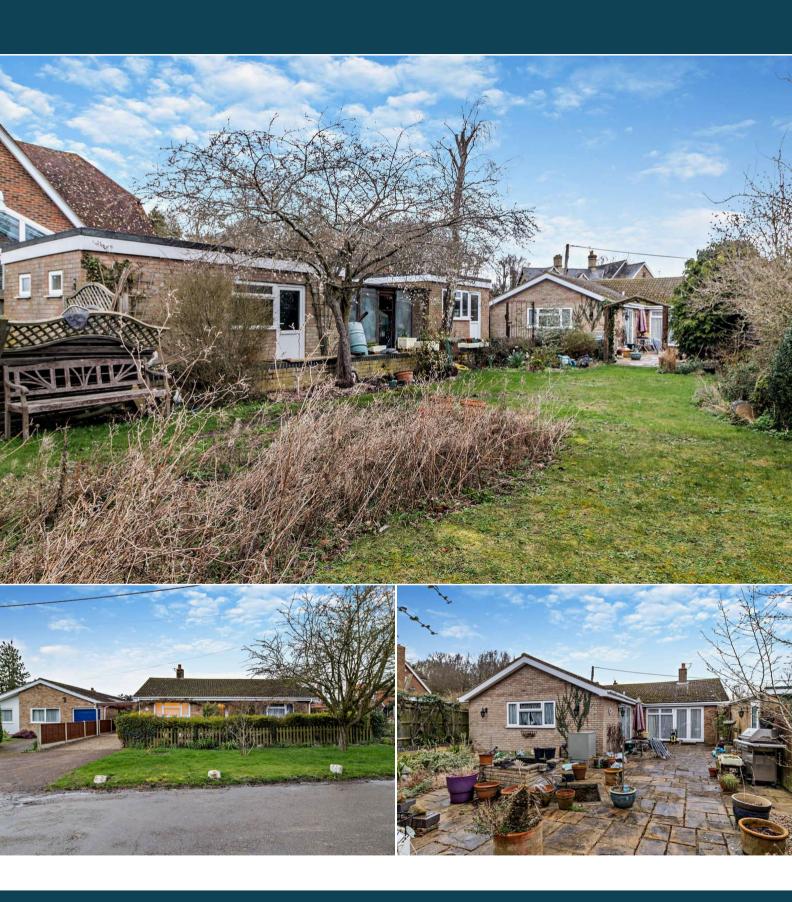

The property is tenanted and will be sold with tenants in situ for immediate investment - rental yields can be obtained through Bettermove.

The interior of this well property comprises a spacious living room, the fitted kitchen, three double bedrooms including the master bedroom with an ensuite bathroom and the family bathroom. The exterior boasts a private rear garden, garden house and other outbuildings suitable for additional storage and perfect for enjoying the summer months.