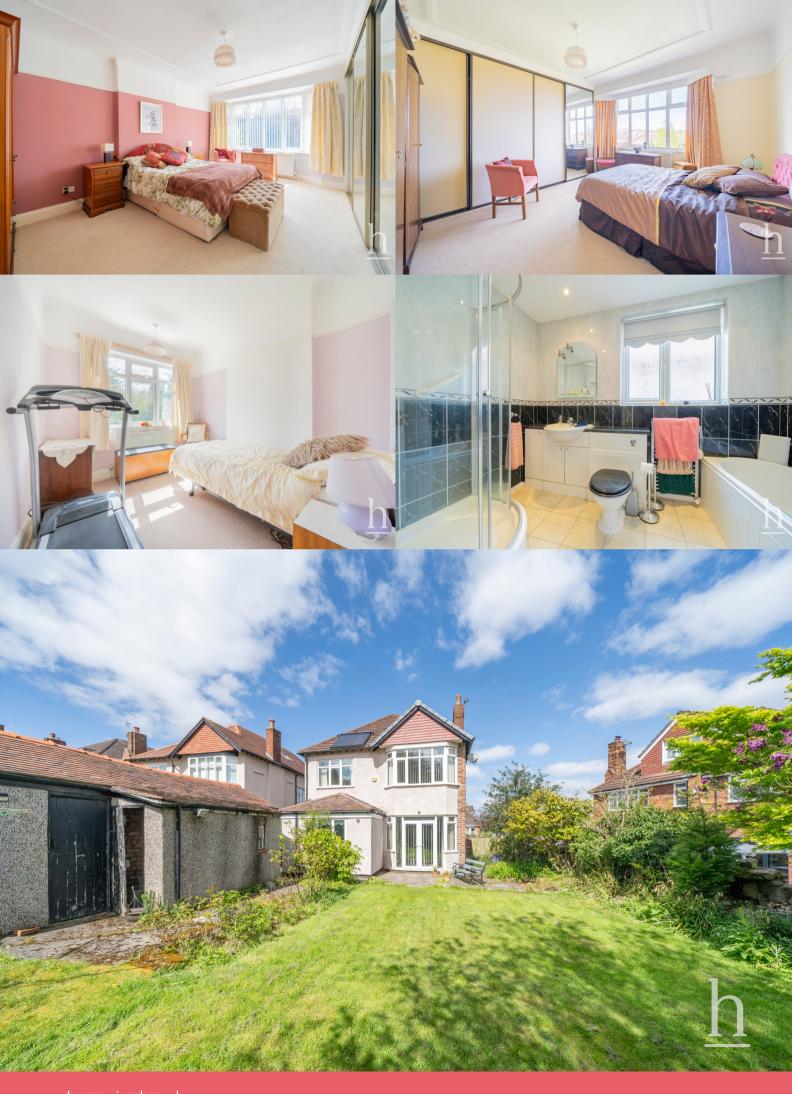

### Bedroom

13' 5" x 17' 5" (4.09m x 5.31m)

### **Bedroom**

13' 6" x 15' 2" (4.11m x 4.62m)

## Bedroom

8' 10" x 13' 1" (2.69m x 3.99m)

#### Bedroom

8' 5" x 8' 9" (2.57m x 2.67m)

### Bathroom

5' 11" x 9' 6" (1.80m x 2.90m)