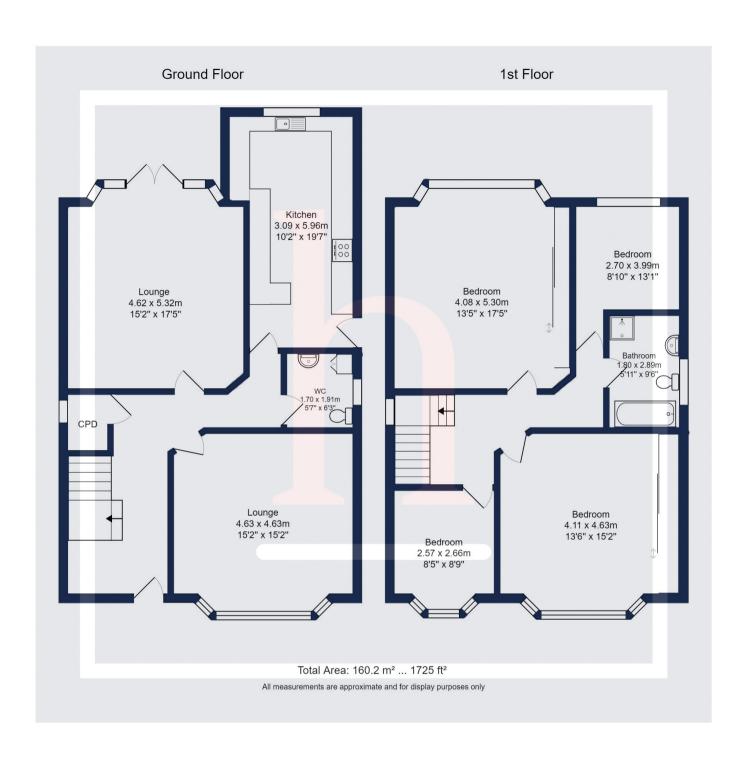

# **Ground Floor**

# Rear Living Room

15' 2" x 17' 5" (4.62m x 5.31m)

Front Living Room 15' 2" x 15' 2" (4.62m x 4.62m)

### Kitchen

10' 2" x 19' 7" (3.10m x 5.97m)

### **Downstairs WC**

5' 7" x 6' 3" (1.70m x 1.91m)

# First Floor

### Bedroom

13' 5" x 17' 5" (4.09m x 5.31m)

### **Bedroom**

13' 6" x 15' 2" (4.11m x 4.62m)

## Bedroom

8' 10" x 13' 1" (2.69m x 3.99m)

#### Bedroom

8' 5" x 8' 9" (2.57m x 2.67m)

### Bathroom

5' 11" x 9' 6" (1.80m x 2.90m)