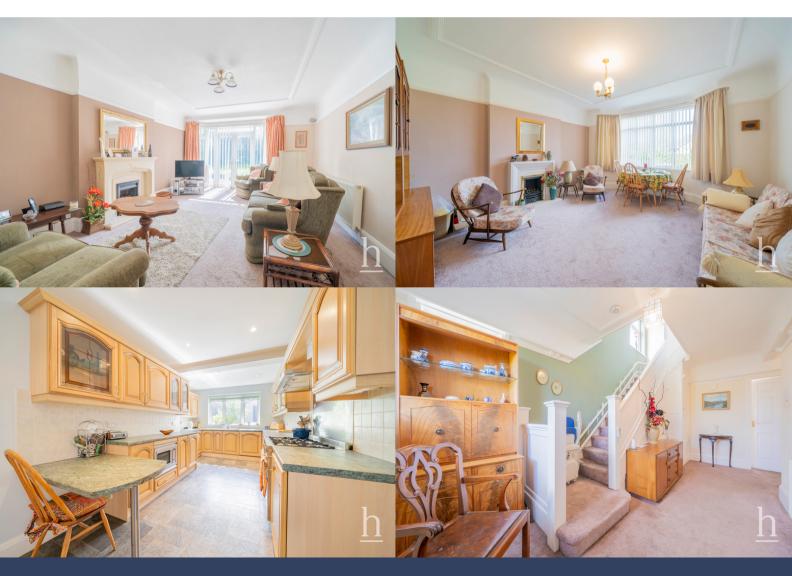

# Rear Living Room

15' 2" x 17' 5" (4.62m x 5.31m)

Front Living Room 15' 2" x 15' 2" (4.62m x 4.62m)

### Kitchen

10' 2" x 19' 7" (3.10m x 5.97m)