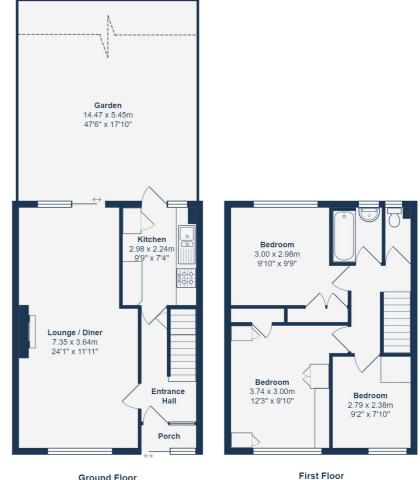

#### **GROUND FLOOR**

#### Porch

Pendant ceiling light, tiled flooring.

### **Entrance Hall**

Pendant ceiling light, understairs storage cupboard, radiator, wood effect flooring.

# Lounge/Diner

7.35m x 3.64m (24' 1" x 11' 11")

Pendant ceiling lights, double-glazed windows to the front, sliding patio door to the garden, fireplace, radiator, wood effect flooring.

# Kitchen

2.98m x 2.24m (9' 9" x 7' 4")

Pendant ceiling lights, door to the garden, matching base units tiles splashback, laminate worktops, 1 1/2 sink with drainer, double oven, gas hob with overhead fan extractor, integrated dishwasher, tiled flooring.

FIRST FLOOR

## Landing

Pendant ceiling light, wood effect flooring.

## Bedroom

3.74m x 3.00m (12' 3" x 9' 10")

Pendant ceiling light, double-glazed windows, built-in wardrobes, radiator, wood effect flooring.

## Bedroom

3.00m x 2.98m (9' 10" x 9' 9")

Pendant ceiling light, double-glazed windows, built-in wardrobes, radiator, fitted carpet.

#### Bedroom

2.79m x 2.38m (9' 2" x 7' 10")

Pendant ceiling light, double-glazed window, radiator, wood effect flooring.

### Bathroom

1.67m x 1.50m (5' 6" x 4' 11")

Spotlights, double-glazed frosted window, sink basin unit, bathtub with glass screen, tiled splashback, heated towel rail, wood effect flooring.

#### WC

Spotlights, double-glazed frosted window, WC, wood effect flooring.

#### OUTSIDE

### Garden

14.47m x 5.45m (47' 6" x 17' 11")

# Like what you see?

Call **020 8699 6778** or email us at **foresthill@stanfordestates.london** to arrange a viewing or request further information

Area: 40.4 m² ... 435 ft²

Area: 40.4 m<sup>2</sup> ... 434 ft<sup>2</sup>

Total Area: 81.0 m<sup>2</sup> ... 872 ft<sup>2</sup>

Drawn for Stanfords Sales & Lettings

This floorplan is for illustrative purposes only. Whilst every effort has been made to ensure the accuracy of the plan, the dimensions and total area are approximated only and should not be relied upon.