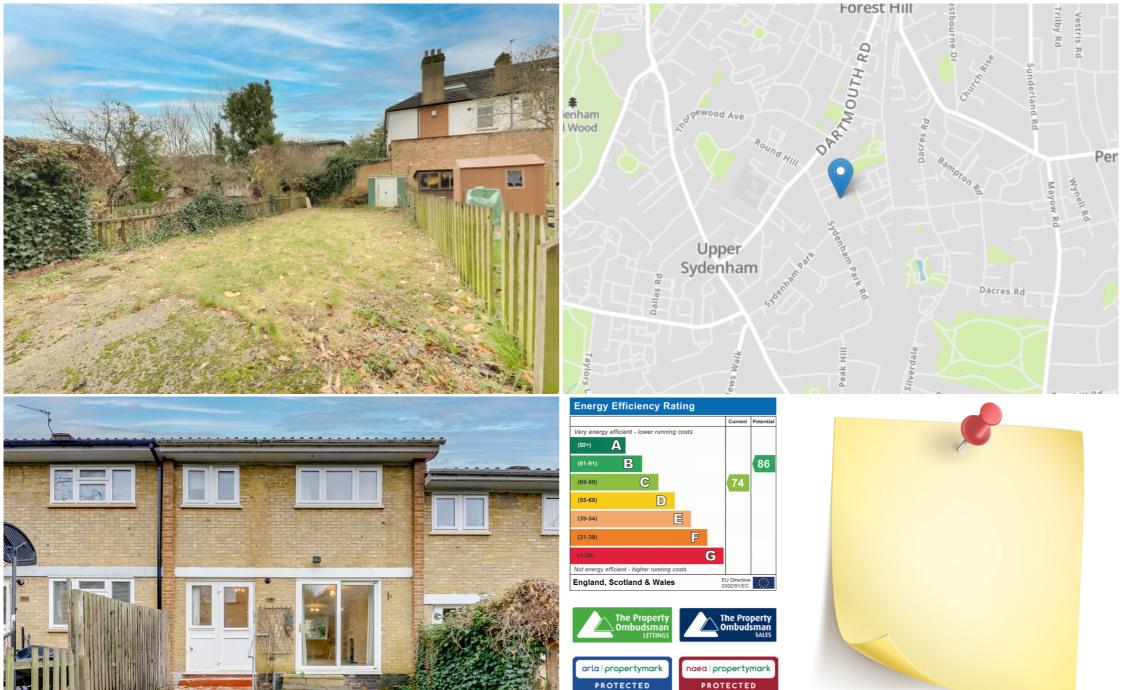

# Read all about it...

Situated within a quiet residential area on the borders of Forest Hill and Sydenham is this well-maintained 3-bedroom terraced house. Located equidistant from both Forest Hill and Sydenham centers, residents benefit from excellent transport links and many options for local eateries, coffee shops, green areas, and schools.

The ground floor features; a welcoming entrance hallway with an understairs storage cupboard leading to the kitchen and the spacious living and dining area with sliding patio doors opening out to the south-facing rear 48ft rear garden.

### Garden

14.47m x 5.45m (47' 6" x 17' 11")