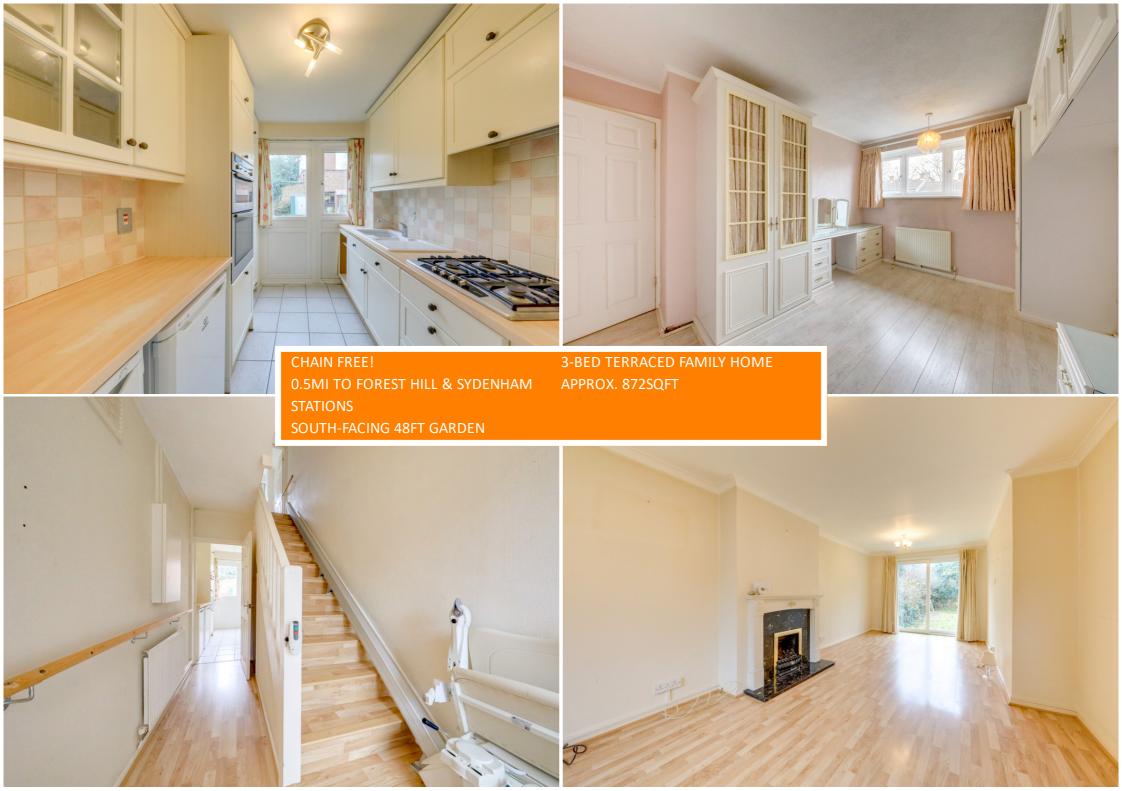

The ground floor features; a welcoming entrance hallway with an understairs storage cupboard leading to the kitchen and the spacious living and dining area with sliding patio doors opening out to the south-facing rear 48ft rear garden.

Upstairs, you'll find three (2 doubles and 1 single) well-proportioned bedrooms with a lot of storage space, offering comfortable accommodation for the entire family. The bedrooms benefit from plenty of natural light. A family bathroom with a separate WC completes the first-floor accommodation.

Built in the late 60s and with an internal space of over 870 sqft, it presents an excellent opportunity for those looking to create their ideal living space and add value to the property. With its generous garden, and potential for personalization, this 3-bedroom terraced home is perfect for families seeking a comfortable and adaptable living environment.

# Lounge/Diner

7.35m x 3.64m (24' 1" x 11' 11")

Pendant ceiling lights, double-glazed windows to the front, sliding patio door to the garden, fireplace, radiator, wood effect flooring.

# Kitchen

2.98m x 2.24m (9' 9" x 7' 4")

Pendant ceiling lights, door to the garden, matching base units tiles splashback, laminate worktops, 1 1/2 sink with drainer, double oven, gas hob with overhead fan extractor, integrated dishwasher, tiled flooring.