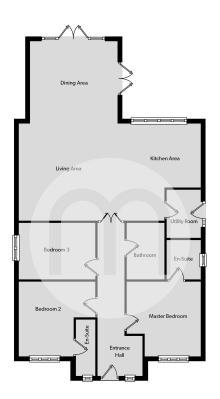

#### Floorplans

#### Accommodation On One Level

**Entrance Hall** 

Living/Kitchen/Dining Space

Living Area

**Dining Area** 

Kitchen

**Utility Room** 

**Master Bedroom** 

**EnSuite** 

#### **Bedroom Two**

**EnSuite** 

**Bedroom Three** 

Family Bathroom

Outside/Garden