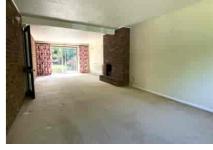

Accommodation of the property comprises three spacious bedrooms, a huge double aspect living room, dining room, and re-fitted kitchen/breakfast room. Further benefits include a shower room, cloakroom, and gas central heating. There is a 32 ft garage which offers scope to fully or partially convert to additional living space (subject to obtaining the correct planning permissions). Outside to the rear is a large and sunny rear garden with patio area and mature flower and shrub borders. To the front there is a shingled driveway offering parking for a number of vehicles.

- NO ONWARD CHAIN
- SITUATED OPPOSITE
  WATCHETTS LAKES PONDS &
  WOODLAND
- 32 FT GARAGE
- RE-FITTED KITCHEN
- LARGE REAR GARDEN

- THREE BEDROOM BUNGALOW
- 31 FT LIVING ROOM
- DINING ROOM
- SHOWER & CLOAKROOM
- AMPLE DRIVEWAY PARKING