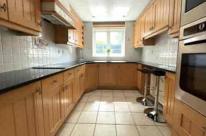

Accommodation of the property comprises three spacious bedrooms, a huge double aspect living room, dining room, and re-fitted kitchen/breakfast room. Further benefits include a shower room, cloakroom, and gas central heating. There is a 32 ft garage which offers scope to fully or partially convert to additional living space (subject to obtaining the correct planning permissions). Outside to the rear is a large and sunny rear garden with patio area and mature flower and shrub borders. To the front there is a shingled driveway offering parking for a number of vehicles.