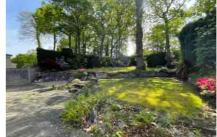

Accommodation of the property comprises three spacious bedrooms, a huge double aspect living room, dining room, and re-fitted kitchen/breakfast room. Further benefits include a shower room, cloakroom, and gas central heating. There is a 32 ft garage which offers scope to fully or partially convert to additional living space (subject to obtaining the correct planning permissions). Outside to the rear is a large and sunny rear garden with patio area and mature flower and shrub borders. To the front there is a shingled driveway offering parking for a number of vehicles.

- NO ONWARD CHAIN
- SITUATED OPPOSITE
  WATCHETTS LAKES PONDS &
  WOODLAND
- 32 FT GARAGE
- RE-FITTED KITCHEN
- LARGE REAR GARDEN

- THREE BEDROOM BUNGALOW
- 31 FT LIVING ROOM
- DINING ROOM
- SHOWER & CLOAKROOM
- AMPLE DRIVEWAY PARKING