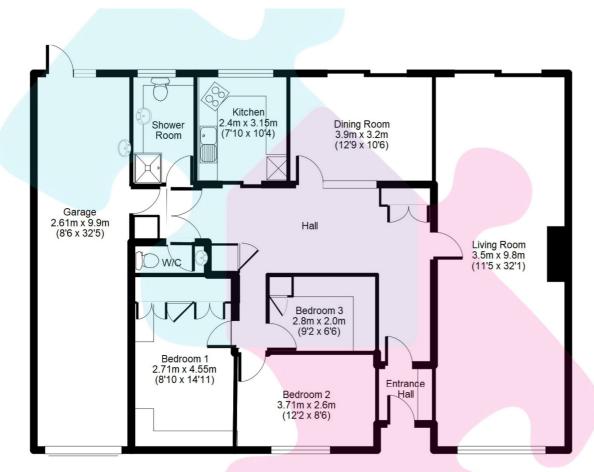

Accommodation of the property comprises three spacious bedrooms, a huge double aspect living room, dining room, and re-fitted kitchen/breakfast room. Further benefits include a shower room, cloakroom, and gas central heating. There is a 32 ft garage which offers scope to fully or partially convert to additional living space (subject to obtaining the correct planning permissions). Outside to the rear is a large and sunny rear garden with patio area and mature flower and shrub borders. To the front there is a shingled driveway offering parking for a number of vehicles.

Approx. Total floor Area: 150 Sq M = 1614 Sq Ft (includes Garage)

Whilst every attempt has been made to ensure the accuracy of the floor plan, measurements are approximate and no responsibility is taken for any error or mis-statement. The plan is for illustrative purposes only.