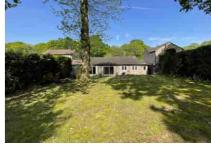

Accommodation of the property comprises three spacious bedrooms, a huge double aspect living room, dining room, and re-fitted kitchen/breakfast room. Further benefits include a shower room, cloakroom, and gas central heating. There is a 32 ft garage which offers scope to fully or partially convert to additional living space (subject to obtaining the correct planning permissions). Outside to the rear is a large and sunny rear garden with patio area and mature flower and shrub borders. To the front there is a shingled driveway offering parking for a number of vehicles.