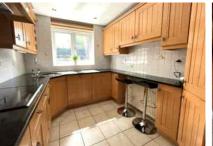

Accommodation of the property comprises three spacious bedrooms, a huge double aspect living room, dining room, and re-fitted kitchen/breakfast room. Further benefits include a shower room, cloakroom, and gas central heating. There is a 32 ft garage which offers scope to fully or partially convert to additional living space (subject to obtaining the correct planning permissions). Outside to the rear is a large and sunny rear garden with patio area and mature flower and shrub borders. To the front there is a shingled driveway offering parking for a number of vehicles.