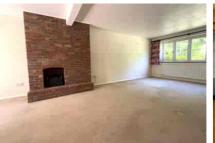

Accommodation of the property comprises three spacious bedrooms, a huge double aspect living room, dining room, and re-fitted kitchen/breakfast room. Further benefits include a shower room, cloakroom, and gas central heating. There is a 32 ft garage which offers scope to fully or partially convert to additional living space (subject to obtaining the correct planning permissions). Outside to the rear is a large and sunny rear garden with patio area and mature flower and shrub borders. To the front there is a shingled driveway offering parking for a number of vehicles.

- NO ONWARD CHAIN
- SITUATED OPPOSITE
  WATCHETTS LAKES PONDS &
  WOODLAND
- 32 FT GARAGE
- RE-FITTED KITCHEN
- LARGE REAR GARDEN

- THREE BEDROOM BUNGALOW
- 31 FT LIVING ROOM
- DINING ROOM
- SHOWER & CLOAKROOM
- AMPLE DRIVEWAY PARKING