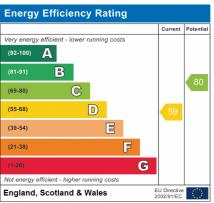

Accommodation of the property comprises three spacious bedrooms, a huge double aspect living room, dining room, and re-fitted kitchen/breakfast room. Further benefits include a shower room, cloakroom, and gas central heating. There is a 32 ft garage which offers scope to fully or partially convert to additional living space (subject to obtaining the correct planning permissions). Outside to the rear is a large and sunny rear garden with patio area and mature flower and shrub borders. To the front there is a shingled driveway offering parking for a number of vehicles.