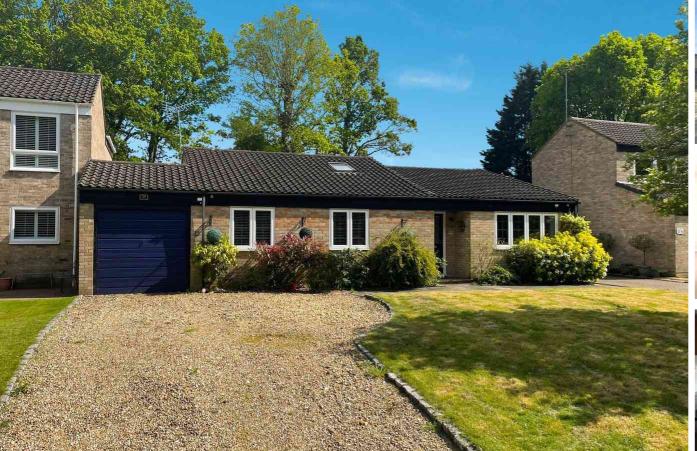

## 59 Verran Road, CAMBERLEY, Surrey GU15 2ND

\*NO ONWARD CHAIN\* Jigsaw Estates are pleased to present to the market this 3 bedroom link detached bungalow situated directly opposite Watchetts Lakes, a series of three connected ponds which support a large number of birds and other wildlife. The property is also only a short distance from both Camberley Town centre & Frimley Village as well as being less than 3 miles from Frimley park Hospital. There are a number of local schools within close proximity of the property and the property offers excellent transport links with Junction 4 of the M3 located in Frimley and Farnborough mainline station offering direct routes into London Waterloo.

Accommodation of the property comprises three spacious bedrooms, a huge double aspect living room, dining room, and re-fitted kitchen/breakfast room. Further benefits include a shower room, cloakroom, and gas central heating. There is a 32 ft garage which offers scope to fully or partially convert to additional living space (subject to obtaining the correct planning permissions). Outside to the rear is a large and sunny rear garden with patio area and mature flower and shrub borders. To the front there is a shingled driveway offering parking for a number of vehicles.

- NO ONWARD CHAIN
- SITUATED OPPOSITE
  WATCHETTS LAKES PONDS &
  WOODLAND
- 32 FT GARAGE
- RE-FITTED KITCHEN
- LARGE REAR GARDEN

- THREE BEDROOM BUNGALOW
- 31 FT LIVING ROOM
- DINING ROOM
- SHOWER & CLOAKROOM
- AMPLE DRIVEWAY PARKING