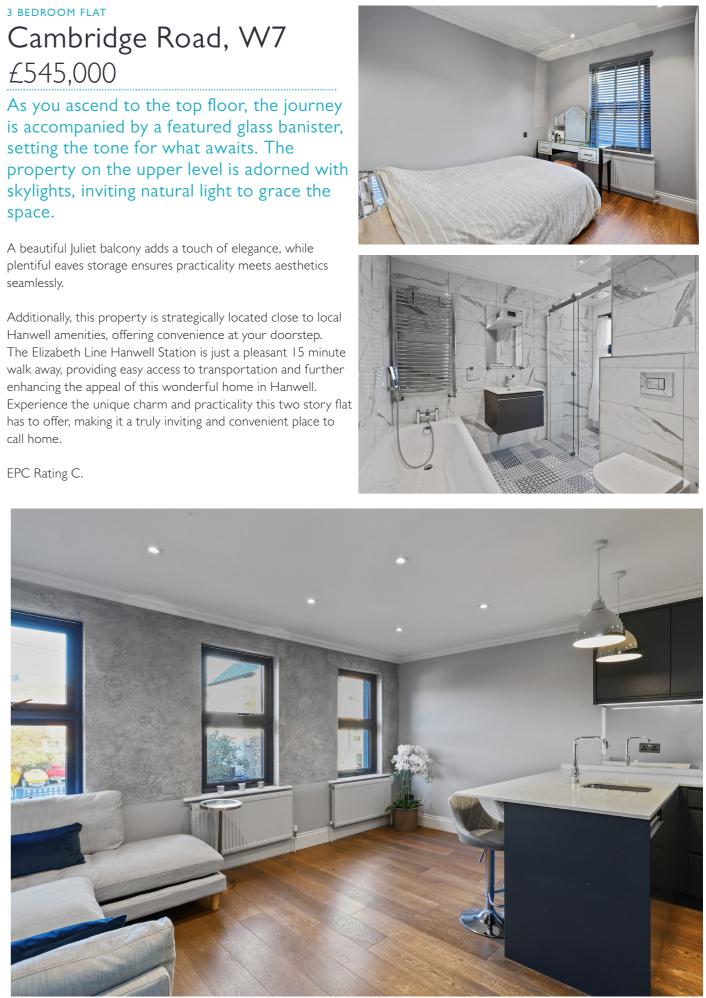

# 3 BEDROOM FLAT £545,000

is accompanied by a featured glass banister, setting the tone for what awaits. The property on the upper level is adorned with skylights, inviting natural light to grace the space.

A beautiful Juliet balcony adds a touch of elegance, while plentiful eaves storage ensures practicality meets aesthetics seamlessly.

Additionally, this property is strategically located close to local Hanwell amenities, offering convenience at your doorstep. The Elizabeth Line Hanwell Station is just a pleasant 15 minute walk away, providing easy access to transportation and further enhancing the appeal of this wonderful home in Hanwell. Experience the unique charm and practicality this two story flat has to offer, making it a truly inviting and convenient place to call home.