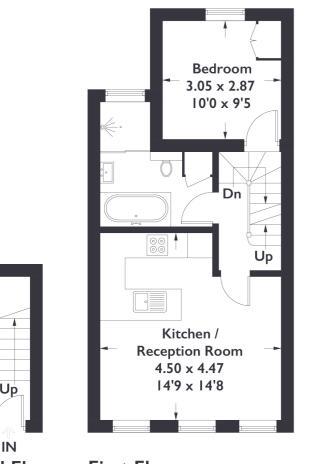

### Cambridge Road, W7

Approximate Gross Internal Area = 74.4 sq m / 801 sq ft (Excluding Eaves Storage) SARGEANTS LONDON

**Ground Floor** 

First Floor

Second Floor

Measured in accordance with RICS Code of Measuring Practice. To be used for identification and guidance purposes only. Whilst every care is taken in the preparation of this plan, please check all dimensions, shapes and compass bearings before making any decisions reliant upon them. www.london58.com © 2024 hello@london58.com