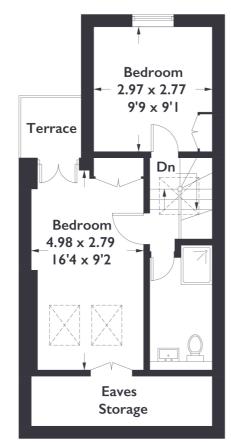

### Cambridge Road, W7

Approximate Gross Internal Area = 74.4 sq m / 801 sq ft (Excluding Eaves Storage) SARGEANTS LONDON

**Ground Floor** 

First Floor

Second Floor

Measured in accordance with RICS Code of Measuring Practice. To be used for identification and guidance purposes only. Whilst every care is taken in the preparation of this plan, please check all dimensions, shapes and compass bearings before making any decisions reliant upon them. www.london58.com © 2024 hello@london58.com