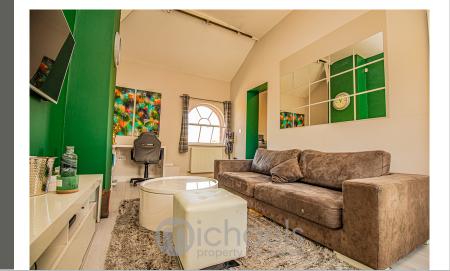

#### Living Room/Diner

15' 11" x 9' 7" (4.85m x 2.92m) Laminate flooring, window to front & rear, 2x radiators, door leading to bedroom, opening to kitchen: