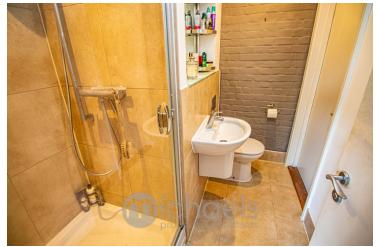

#### Shower Room

Tiled flooring, shower enclosure, wall mounted hand wash basin, WC, heated towel railed, fire emergency door.