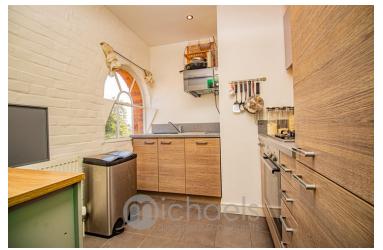

#### Kitchen

7' 4" x 8' 2" (2.24m x 2.49m) Tiled flooring, wall & base units, integrated oven & 4 ring gas hob with extractor over, integrated fridge freezer & washing machine, window to rear.