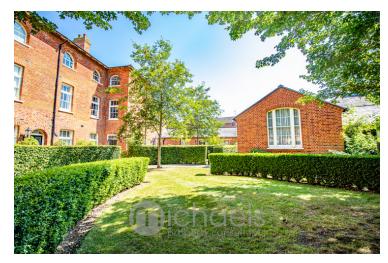

view 01376 337400



## Property Details.

#### **Entrance Hall**

Tiled flooring, storage cupboard housing space for washing machine, window to front, door to;

#### Living Room/Diner



15' 11" x 9' 7" (4.85m x 2.92m) Laminate flooring, window to front & rear, 2x radiators, door leading to bedroom, opening to kitchen:

#### Kitchen



7' 4" x 8' 2" (2.24m x 2.49m) Tiled flooring, wall & base units, integrated oven & 4 ring gas hob with extractor over, integrated fridge freezer & washing machine, window to rear.

#### Bedroom



12' 2" x 8' 3" (3.71m x 2.51m) Carpet flooring, window to front, radiator, door to;

#### Shower Room



Tiled flooring, shower enclosure, wall mounted hand wash basin, WC, heated towel railed, fire emergency door.

# Property Details.

#### **Communal Gardens**



#### Parking

There is allocated parking for one vehicle.

### Property Details.

#### Floorplans

GROUND FLOOR



While every attempt has been made to ensure the accuracy of the flooplan contained level, nearaurements of door, shotban, soom and any other terms are appositeness and to responsibility in taken for any error, mission or ministement. The later terms and the float terms and the later term and the later term and the programment of the provider of the strength and the contained and to parameter as to the representing on the provider of the terms and the to be the strength and the area to the representing or efficiency can be given.

#### Location



We have not carried out a structural survey and the services, appliances and specific fittings have not been tested. All photograp