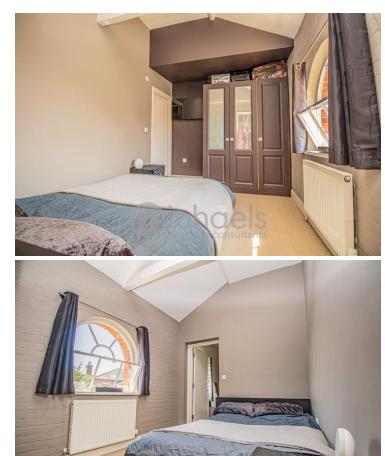

#### Bedroom

12' 2" x 8' 3" (3.71m x 2.51m) Carpet flooring, window to front, radiator, door to;