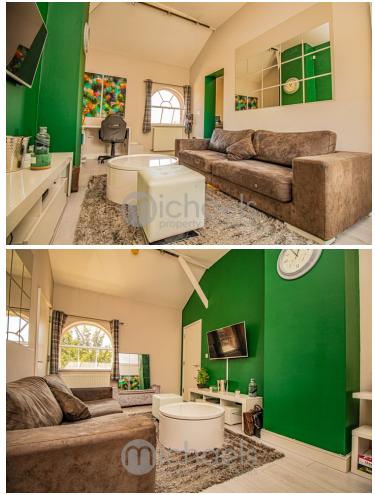

#### Living Room/Diner

15' 11" x 9' 7" (4.85m x 2.92m) Laminate flooring, window to front & rear, 2x radiators, door leading to bedroom, opening to kitchen: