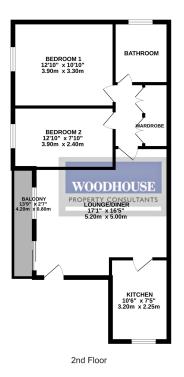

Upon entrance there is a large Lounge-diner with its own balcony, Kitchen, 2 x DOUBLE Bedrooms & Family Bathroom. Externally as well as the Garage there are also communal gardens.

The property comes with a super-long lease of 940 years. There is no ground and the service charge is just over £100 per month which is relatively low for the area.

ROOM DESCRIPTIONS

En-Block Garage included

White every attempt has been made to ensure the accuracy of the Socialism contailed them, measurements of doors, windows, to see and any other times are approximate and no responsibility takam for any many emission or mis-statement. This plan is for illustrative purposes only and should be used as such by any prospective purchaser. The services, systems and applicates taken have not been tested and no guivantee as to their operability of the other officiency can be given.