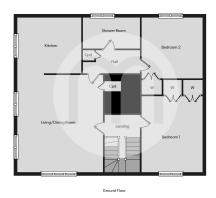

#### Floorplans

#### **Ground Floor Entrance/Reception Hall**

**Hallway To Accommodation** 

#### Lounge/Kitchen/Diner

14' 9" MAX x 26' 6" (4.50m x 8.08m)

#### **Bedroom One**

13' 3" x 10' 5" (4.04m x 3.17m)

#### Landing

#### **Shower Room**

10' 0" x 5' 4" (3.05m x 1.63m)

#### **Bedroom Two**

10' 6" x 10' 6" (3.20m x 3.20m)