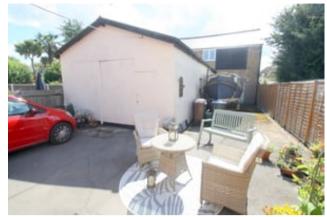

## Outside

## Front Garden

Extensive driveway leading to rear, pathway to front.

### Rear Garden

Tarmac area, extensive timber shed with light point.

# **Brick-Built Workshop**

Double-height, light and power.

Total area: approx. 165.1 sq. metres (1777.2 sq. feet)