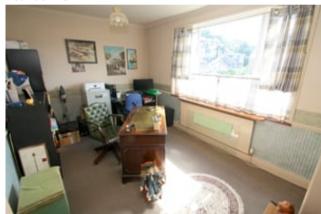

### **Bedroom 3**

Rear aspect UPVC double glazed window, light and power points, radiator, built-in wardrobe.