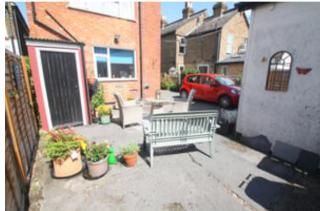

## Outside

## Front Garden

Extensive driveway leading to rear, pathway to front.

### Rear Garden

Tarmac area, extensive timber shed with light point.