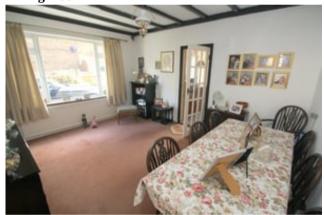

# **Dining Room**

Side aspect UPVC double glazed window, light and power points, radiator.