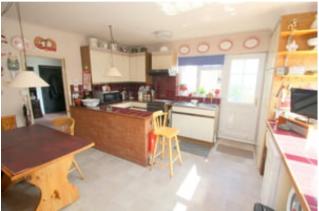

### Kitchen/Breakfast Room

Rear and side aspect UPVC double glazed window, range of fitted units at eye and base level, sink drainer unit, space for cooker, washing machine, fridge/freezer and dishwasher. Side aspect UPVC double glazed door to Garden.