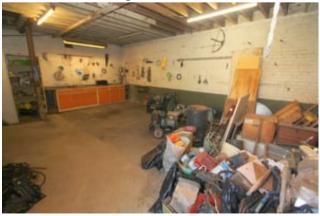

# **Brick-Built Workshop**

Double-height, light and power.

Total area: approx. 165.1 sq. metres (1777.2 sq. feet)