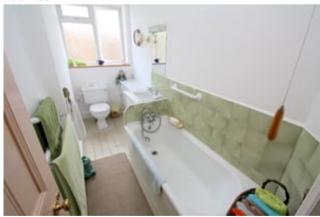

### **Bathroom**

Side aspect UPVC double glazed window, panel enclosed bath, low level W.C, wash hand basin inset to cabinet, radiator, partly tiled walls, light point.