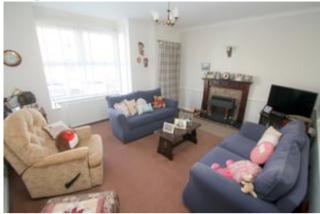

### Lounge

Front aspect UPVC double glazed Bay window, light and power points, radiator, understairs storage cupboard.