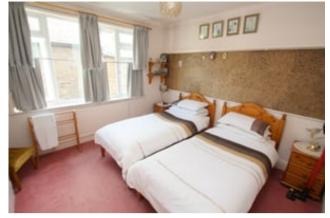

### Bedroom 2

Side aspect UPVC double glazed window, light and power points, radiator, range of built-in wardrobes.

### **Bedroom 3**

Rear aspect UPVC double glazed window, light and power points, radiator, built-in wardrobe.