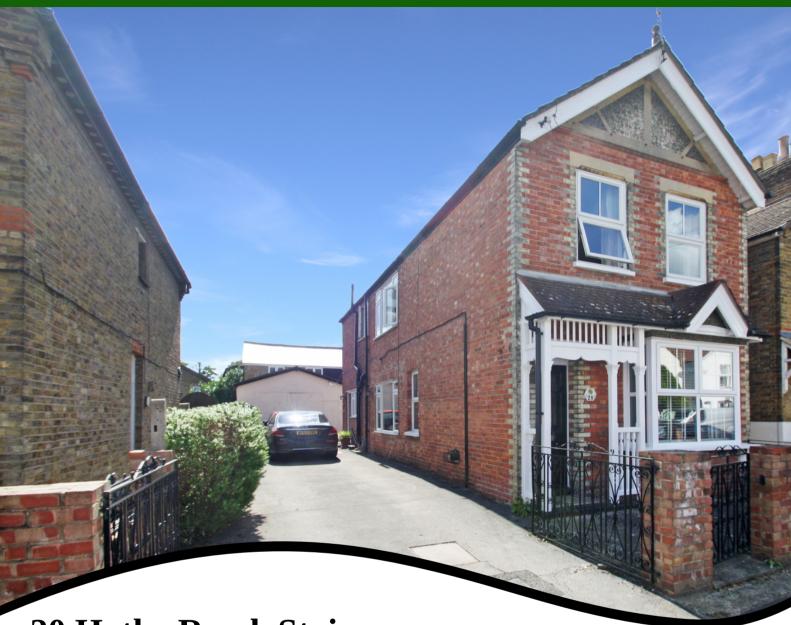

20 Hythe Road, Staines-upon-Thames, Surrey, TW18 3ED

CHARMING THREE BEDROOM DETACHED CHARACTER PROPERTY SITUATED ALONG MUCH SOUGHT AFTER ROAD WITH EXTENSIVE OFF-STREET PARKING & OUTBUILDINGS. The property benefits from a spacious lounge, dining room, fitted kitchen/breakfast room, three double bedrooms, first floor bathroom, large double-height brickbuilt outbuilding, further timber storage shed, extensive off-street parking. Viewings Highly Recommended!