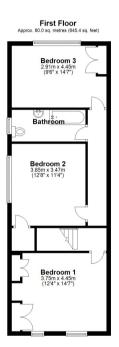

### Landing

Light and power points, side aspect window, access to loft space.

## Bedroom 1

Front aspect UPVC double glazed windows, light and power points, radiator, range of built-in wardrobes.

### Bedroom 2

Side aspect UPVC double glazed window, light and power points, radiator, range of built-in wardrobes.

### **Bedroom 3**

Rear aspect UPVC double glazed window, light and power points, radiator, built-in wardrobe.

### **Bathroom**

Side aspect UPVC double glazed window, panel enclosed bath, low level W.C, wash hand basin inset to cabinet, radiator, partly tiled walls, light point.