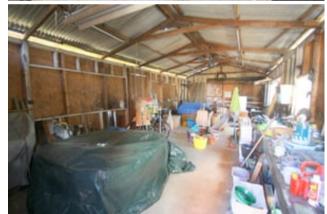

# **Brick-Built Workshop**

Double-height, light and power.

Total area: approx. 165.1 sq. metres (1777.2 sq. feet)