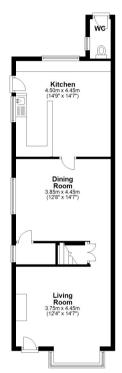

### **Covered Porch**

With front door leading to:

### Lounge

Front aspect UPVC double glazed Bay window, light and power points, radiator, understairs storage cupboard.

# **Dining Room**

Side aspect UPVC double glazed window, light and power points, radiator.

### Kitchen/Breakfast Room

Rear and side aspect UPVC double glazed window, range of fitted units at eye and base level, sink drainer unit, space for cooker, washing machine, fridge/freezer and dishwasher. Side aspect UPVC double glazed door to Garden.