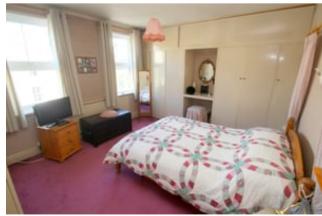

## Bedroom 1

Front aspect UPVC double glazed windows, light and power points, radiator, range of built-in wardrobes.