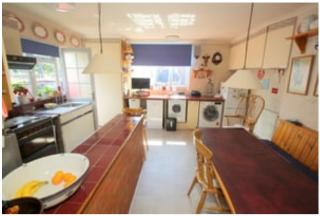

### Kitchen/Breakfast Room

Rear and side aspect UPVC double glazed window, range of fitted units at eye and base level, sink drainer unit, space for cooker, washing machine, fridge/freezer and dishwasher. Side aspect UPVC double glazed door to Garden.