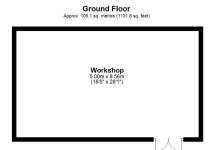

# **Brick-Built Workshop**

Double-height, light and power.

Total area: approx. 165.1 sq. metres (1777.2 sq. feet)