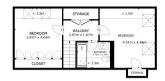

EDUCED HEADROOM 8.9 m\*

TOTAL: 285.5 m\*

SIZES AND DIRECTORS ARE AREADOMEMER, ACTUAL MAY NIRY.

Matterport

### **Entrance Hallway**



**Open Plan Kitchen Dining and Family Room** 









Lounge





Tel: 01302 247754 Email: info@thepropertyhive.co.uk Web: www.thepropertyhive.co.uk

## Play Room



**Utility Room And Boot Room** 



**Ground Floor W/C** 



**First Floor** 

#### Floor Plan



FLOOR 2

GROSS INTERNAL AREA

Matterport

# Master Bedroom With Dressing Room And En Suite









el: 01302 247754 Email: info@thepropertyhive.co.uk Web: www.thepropertyhive.co.uk

### **Bedroom With En Suite**







**Bedroom** 





**Bedroom** 



**Family Bathroom** 



**Second Floor** 



Tel: 01302 247754 Email: info@thepropertyhive.co.uk Web: www.thepropertyhive.co.uk

## Floor Plan



FLOOR 3

6 hive

GROSS INTERNAL AREA
FLOOR 1 130.6 m = FLOOR 2 107.2 m = FLOOR 3 47.5 m =
EXCLUDED AREAS : VERANDA 5.7 m = GARAGE 17.7 m = REDUCED HEADROOM 8.9 m =
TOTAL : 285.5 m =

Matterport

#### **Bedroom**



### **Bedroom**



#### **Shower Room**





## **External**

# Front Aspect





Tel: 01302 247754 Email: info@thepropertyhive.co.uk Web: www.thepropertyhive.co.uk



## **Rear Garden**



#### **Driveway**



#### Gym



## **Property Information**

Council Tax Band - G Water Meter - No Average Annual Electricity Bills -

Average Annual Gas Bills -

Average Annual Water Bills -

Tenure - Freehold

Loft Boarded out - N/A

Solar Panels - No
Space Heating System - Gas boiler with underfloor heating
Approximate Heating System Installation Date - 2023
Water Heating System - Gas b