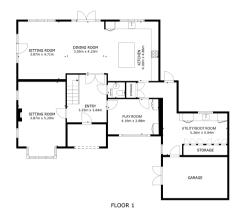

### **Ground Floor**

### Floor Plan

o hive

GROSS INTERNAL AREA

FLOOR 1 130.8 m\* FLOOR 2 107.2 m\* FLOOR 3 47.5 m\*

XCLUDED AREAS: YERANDA 5,7 m\* QARAGE 17.7 m\* REDUCED HEADROOM 8.9 m\*

TOTAL: 285.5 m\*

SIZES AND DIRECTORS ARE AREADOMEMER, ACTUAL MAY NIRY.