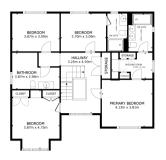

### Floor Plan

o hive

GROSS INTERNAL AREA

FLOOR 1 130.8 m\* FLOOR 2 107.2 m\* FLOOR 3 47.5 m\*

XCLUDED AREAS: YERANDA 5,7 m\* QARAGE 17.7 m\* REDUCED HEADROOM 8.9 m\*

TOTAL: 285.5 m\*

SIZES AND DIRECTORS ARE AREADOMEMER, ACTUAL MAY NIRY.

#### Floor Plan

FLOOR 2

GROSS INTERNAL AREA

Matterport

## Floor Plan

FLOOR 3

6 hive

GROSS INTERNAL AREA
FLOOR 1 130.6 m = FLOOR 2 107.2 m = FLOOR 3 47.5 m =
EXCLUDED AREAS : VERANDA 5.7 m = GARAGE 17.7 m = REDUCED HEADROOM 8.9 m =
TOTAL : 285.5 m =

Matterport