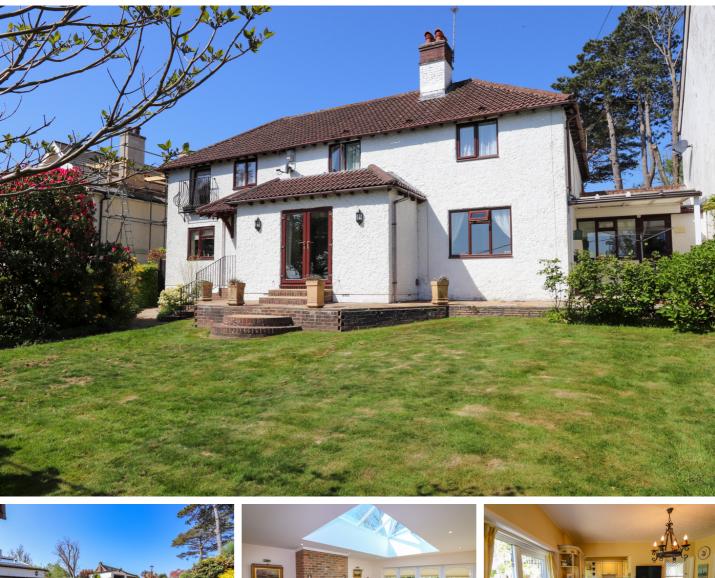

## The White Cottage, Caldbec Hill, Battle TN33 0JY

£850,000 freehold

Conveniently situated on Caldbec Hill standing elevated and enjoying fabulous views, this link detached 1920s house has been extended in recent years and now combines to provide generous and adaptable accommodation set out over two floors amidst delightful gardens with vehicular access, parking and garage to the rear, all located within a short stroll of the historic High Street.

Link Detached House

4 Bedrooms

2/3 Reception Rooms

Established Gardens

**Fabulous** Views

Convenient Location

Parking and Garage