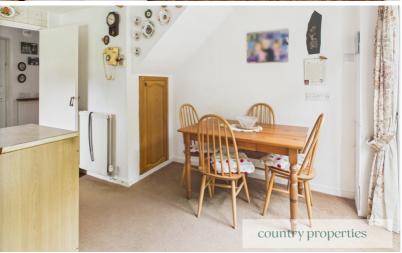

### Dining Area

Carpeted, radiator, TV point, doubleglazed French doors to rear garden. Under-stairs cupboard housing a telephone point.