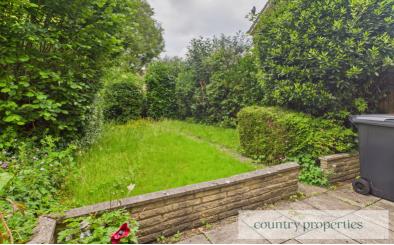

#### Rear Garden

French doors from the dining room lead to a paved area. Leading to a mainly laid-to-lawn garden with a selection of shrubs and hedges, with a paved path through to garden sheds. Gated side access.