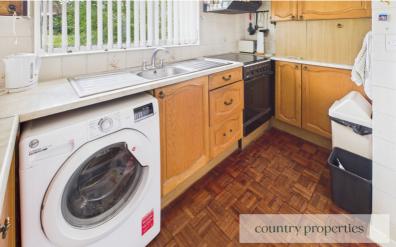

## Kitchen/Dining

A variety of floor and wall mounted storage cupboards with space for a washing machine and an undercupboard fridge. ZANUSSI oven and gas hob with ZANUSSI extractor fan over. Marble effect roll edge worktops. Stainless steel sink basin with chrome mixer tap. Doubleglazed UPVC window to the side.