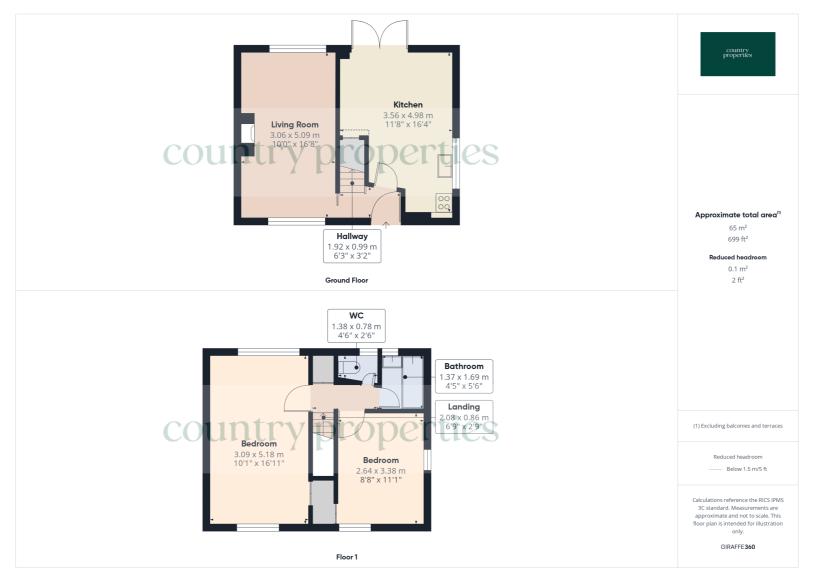

#### **Ground Floor**

#### **Entrance Hall**

A carpeted entrance hall with doors leading to all ground-floor rooms.

Radiator and thermostat.

# Living Room

Carpeted lounge with double-glazed UPVC windows to front and rear with radiators mounted beneath. TV aerial point. Decorative fireplace.

## Kitchen/Dining

A variety of floor and wall mounted storage cupboards with space for a washing machine and an undercupboard fridge. ZANUSSI oven and gas hob with ZANUSSI extractor fan over. Marble effect roll edge worktops. Stainless steel sink basin with chrome mixer tap. Doubleglazed UPVC window to the side.

### Dining Area

Carpeted, radiator, TV point, doubleglazed French doors to rear garden. Under-stairs cupboard housing a telephone point.

### First Floor

# Landing

A carpeted landing with doors leading to all first-floor rooms.
Storage cupboard housing
Worcester boiler. Access to the loft hatch.

#### Bedroom One

Door from landing leads to a large carpeted master bedroom with double-glazed UPVC windows to front and rear. Large built-in wardrobes and storage cupboard above stairs.

#### **Bedroom Two**

Door from landing leads to a carpeted double bedroom with built-in wardrobes, dual aspect double-glazed UPVC windows to front and side. Storage cupboard above stairs. Radiator.

# W/C

Low-level WC. Floor-to-ceiling tiles with carpeted flooring and a radiator. Wall mounted. Double-glazed UPVC obscure window to rear.

#### Bathroom

Two-piece Bathroom suite comprising sink basin with chrome hot and cold tap, and bathtub with stainless steel hot and cold tap with plumbed-in shower over. Carpeted flooring, floor-to-ceiling tiled. Radiator. Double-glazed UPVC obscure window to the rear.