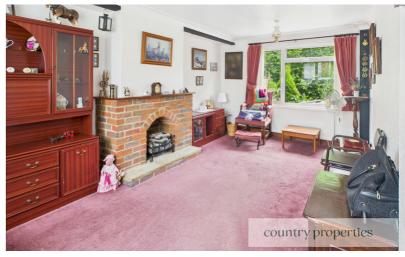

# Living Room

Carpeted lounge with double-glazed UPVC windows to front and rear with radiators mounted beneath. TV aerial point. Decorative fireplace.