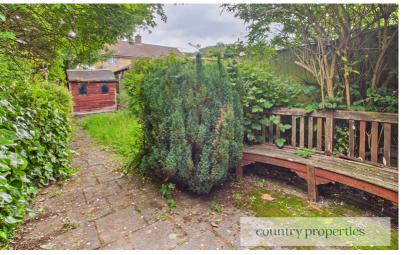

#### Rear Garden

French doors from the dining room lead to a paved area. Leading to a mainly laid-to-lawn garden with a selection of shrubs and hedges, with a paved path through to garden sheds. Gated side access.