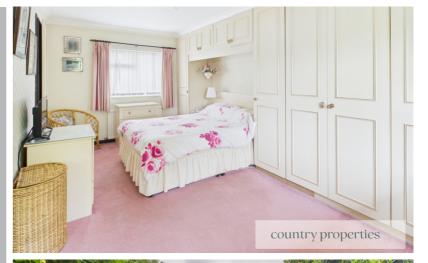

#### Bedroom One

Door from landing leads to a large carpeted master bedroom with double-glazed UPVC windows to front and rear. Large built-in wardrobes and storage cupboard above stairs.

#### **Bedroom Two**

Door from landing leads to a carpeted double bedroom with built-in wardrobes, dual aspect double-glazed UPVC windows to front and side. Storage cupboard above stairs. Radiator.