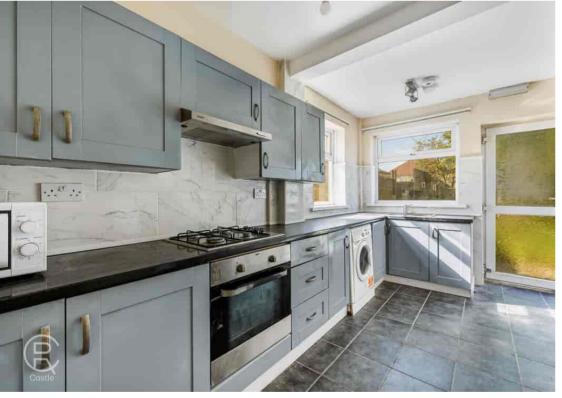

#### Kitcher

14' 3"  $\times$  9' 5" (4.34m  $\times$  2.87m) Dual aspect double glazed window and door to garden, range of eye and base level units with gas hob with extractor hood over and oven under, single drainer sink with mixer tap, plumbing and space for washing machine, tiled floor