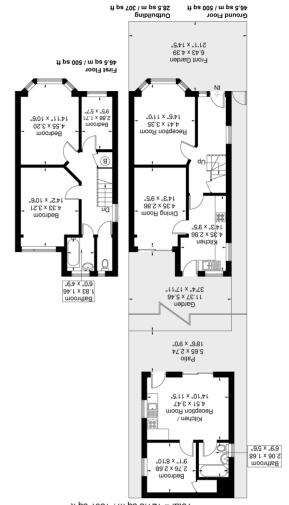

Although every attempt has been made to ensure accuracy, all measurements are approximate  $\sf The$  floorplan is for illustrative purposes only and not to scale.  ${\mathbin{\textcircled{\scriptsize www}}}$  when the second of the state of the second of the

# **Front Reception**

14' 6" x 11' 0" (4.42m x 3.35m) Front aspect double glazed bay window, radiator

# **Rear Reception**

14' 3" x 9' 5" (4.34m x 2.87m) Rear aspect double glazed patio doors to garden, radiator

#### Kitcher

14' 3"  $\times$  9' 5" (4.34m  $\times$  2.87m) Dual aspect double glazed window and door to garden, range of eye and base level units with gas hob with extractor hood over and oven under, single drainer sink with mixer tap, plumbing and space for washing machine, tiled floor

# Bedroom 1

14' 11" x 10' 6" (4.55m x 3.20m) Front aspect double glazed bay window, radiator

#### **Bedroom 2**

14' 2" x 10' 6" (4.32m x 3.20m) Rear aspect double glazed window, radiator

### **Bedroom 3**

9'5" x 5'7" (2.87m x 1.70m) Front aspect double glazed window, radiator

#### **Bathroom**

Rear aspect frosted double glazed window, panel enclosed bath with shower, pedestal wash hand basin, radiator, separate WC

### Garden

Patio area leading onto lawn with mature trees.

### Open Plan Reception/ Kitchen

14' 10"  $\times$  11' 5" (4.52m  $\times$  3.48m) Dual aspect double glazed window and patio doors, laminate floor , range of eye and base level units, electric hob with oven under , single drainer sink, plumbing and space for washing machine

# **Bedroom**

9' 1" x 8' 10" (2.77m x 2.69m) Side aspect double glazed window, radiator, fitted wardrobe

### **Bathroom**

Side aspect double glazed window, panel enclosed bath , low level WC, pedestal wash hand basin, tiled walls and floor