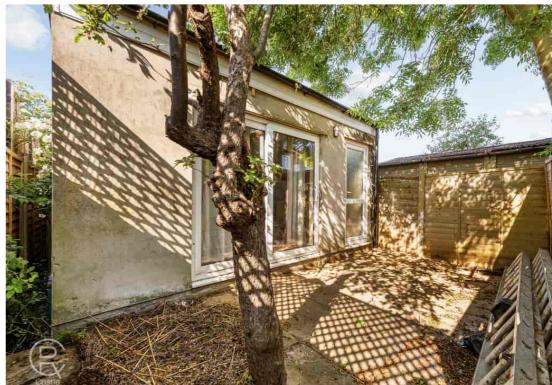

### Garden

Patio area leading onto lawn with mature trees.

### **One Bedroom Self Contained Flat**

### Open Plan Reception/ Kitchen

14' 10"  $\times$  11' 5" (4.52m  $\times$  3.48m) Dual aspect double glazed window and patio doors, laminate floor , range of eye and base level units, electric hob with oven under , single drainer sink, plumbing and space for washing machine