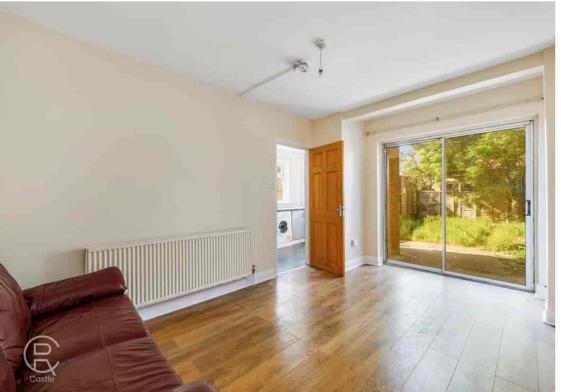

# **Rear Reception**

14' 3" x 9' 5" (4.34m x 2.87m) Rear aspect double glazed patio doors to garden, radiator

#### Kitcher

14' 3"  $\times$  9' 5" (4.34m  $\times$  2.87m) Dual aspect double glazed window and door to garden, range of eye and base level units with gas hob with extractor hood over and oven under, single drainer sink with mixer tap, plumbing and space for washing machine, tiled floor