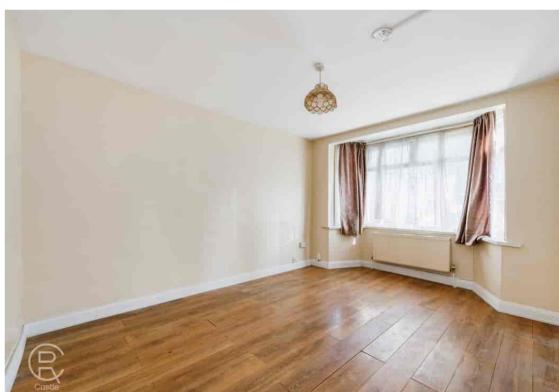

# **Front Reception**

14' 6" x 11' 0" (4.42m x 3.35m) Front aspect double glazed bay window, radiator

# Bedroom 1

14' 11" x 10' 6" (4.55m x 3.20m) Front aspect double glazed bay window, radiator