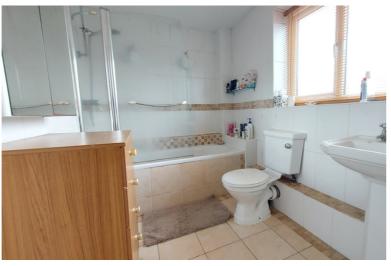

# **BATHROOM**

Fitted with a three piece suite comprising WC, wash hand basin and bath, part tiled walls, heated towel rail and UPVC window to front.