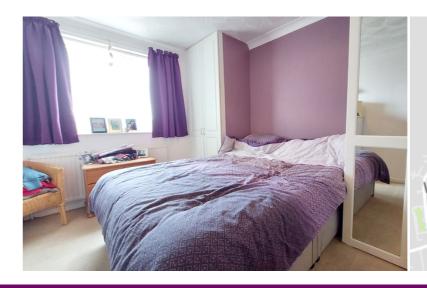

# BEDROOM ONE

11' 10" x 9' 8" (3.61m x 2.95m) (approx.) UPVC window to rear and radiator.

# **BEDROOM TWO**

11' 1" x 9' 10" (3.38m x 3.00m) 13' 5" x 11' 11" (4.09m x 3.63m) (approx.) UPVC window to rear and

### **BEDROOM THREE**

radiator.

# **BEDROOM FOUR**

8' 8" x 6' 11" (2.64m x 2.11m) (approx.) UPVC window to front and radiator.