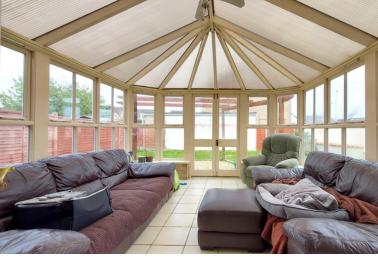

# CONSERVATORY

glazed wooden radiator. (approx.) Single conservatory, glazed doors to garden and tiled flooring.