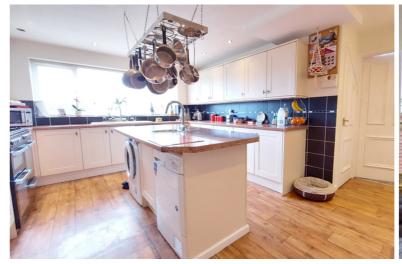

### KITCHEN/BREAKFAST

Half glazed door to front, stairs to first 17' 1" x 12' 1" (5.21m x 3.68m) (approx.) Enamel sink, breakfast bar, stainless steel sink unit with mixer tap, suite part tiled walls, range cooker, plumbing and space for dishwasher, washing fridge machine and freezer, downlighting, radiator, UPVC window to front and half glazed door to side.