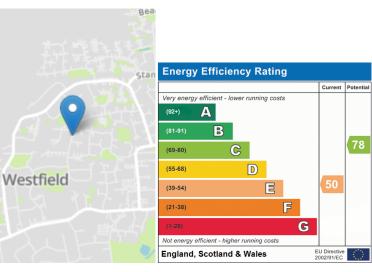

# 22 Saxon Way, Bourne, Lincolnshire PE10 9QY

£350,000

\*\*\*DETACHED FAMILY HOME\*\*\* We are delighted to offer this spacious family home situated on an oversized corner plot in a popular location close to local amenities and schools. This property is being sold with no onward chain. This property has four bedrooms family bathroom, lounge diner, conservatory, cloakroom and extended kitchen. Outside there is plenty of driveway parking with a single garage and a double garage, it also has a generous size rear garden. To fully appreciate this property viewings are highly recommended. EPC Energy Rating E/Council Tax Band C.