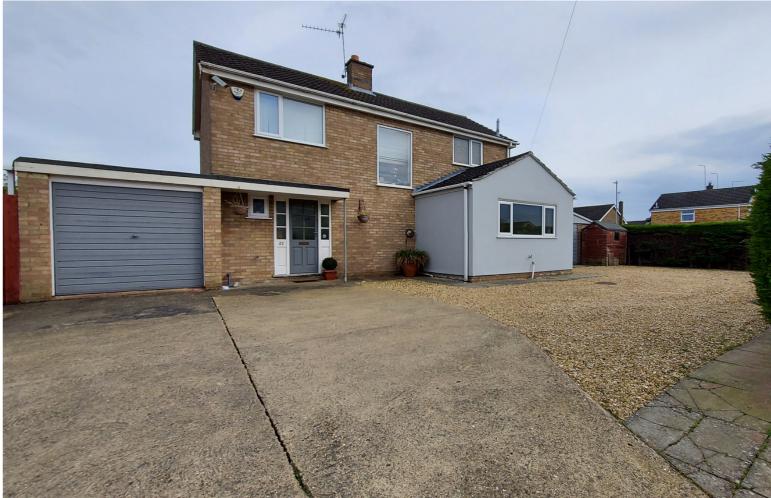

# 22 Saxon Way, Bourne, Lincolnshire PE10 9QY

£350,000

\*\*\*DETACHED FAMILY HOME\*\*\* We are delighted to offer this spacious family home situated on an oversized corner plot in a popular location close to local amenities and schools. This property is being sold with no onward chain. This property has four bedrooms family bathroom, lounge diner, conservatory, cloakroom and extended kitchen. Outside there is plenty of driveway parking with a single garage and a double garage, it also has a generous size rear garden. To fully appreciate this property viewings are highly recommended. EPC Energy Rating E/Council Tax Band C.

> Front- Second detached garage to side, off road parking, concrete and gravel driveway and mature hedging.