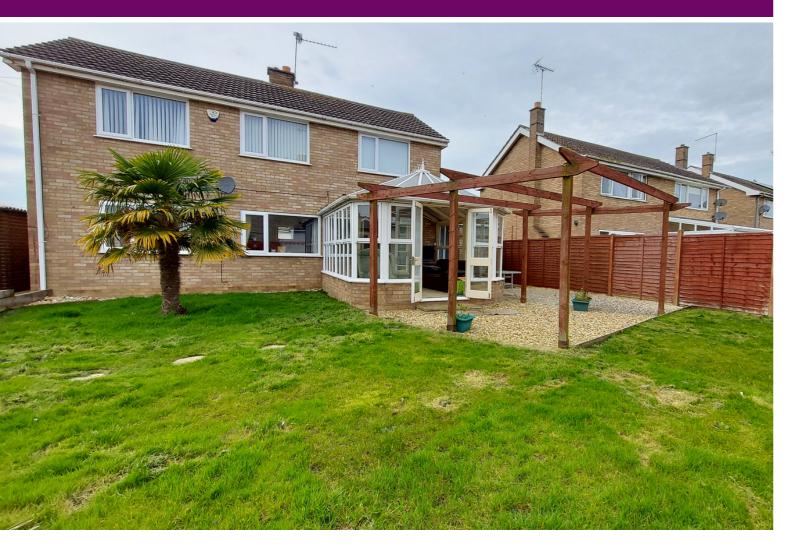

# 22 Saxon Way, Bourne, Lincolnshire PE10 9QY

£350,000

\*\*\*DETACHED FAMILY HOME\*\*\* We are delighted to offer this spacious family home situated on an oversized corner plot in a popular location close to local amenities and schools. This property is being sold with no onward chain. This property has four bedrooms family bathroom, lounge diner, conservatory, cloakroom and extended kitchen. Outside there is plenty of driveway parking with a single garage and a double garage, it also has a generous size rear garden. To fully appreciate this property viewings are highly recommended. EPC Energy Rating E/Council Tax Band C.

### OUTSIDE

10' 0" x 10' 0" (3.05m x 3.05m) Rear- Laid to lawn, pergola, walled, (approx.) UPVC window to rear and fencing, raised patio area, summer house and decking.

> Garage- Rear door, light and power and up and over door.

> Front- Second detached garage to side, off road parking, concrete and gravel driveway and mature hedging.